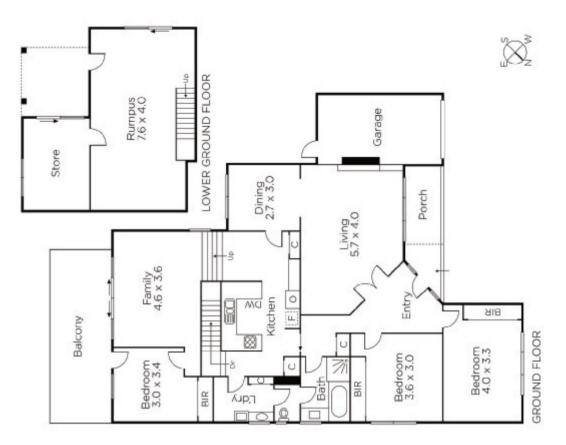

## Enviable Location, Exciting Opportunity

A sensational 703sgm approx. allotment and desirable location near Yarra parkland, shops, transport, schools and freeway access highlight the significant opportunity presented by this classic 1957 brick residence. Perfect to live in now. it also offers considerable scope to renovate or as a superb new home site (STCA). The generous formal living and dining areas are served by a well appointed kitchen. An inviting living room with balcony is above a large rumpus room opening to the deep private northeast garden and studio. Three double bedrooms (robes) are complemented by a bright bathroom.