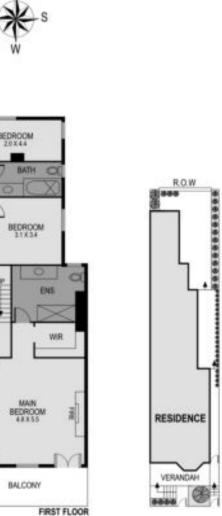

# 'Sussex House' - utterly sublime

Victorian elegance and contemporary excellence are effortlessly combined throughout Sussex house, a stunning South Yarra residence beautifully poised between Fawkner Park and the Royal Botanical Gardens, walking distance from prestigious schools and Toorak Road's restaurants. The traditional appeal of living and dining rooms that are refined and user friendly rather than restrained and formal is complemented by a central kitchen where an Ilve double oven, granite benches and excellent storage ensure presentation and purpose are ideally matched. Charming, leafy outdoor areas enhance the kitchen and a flexible lounge to the rear of downstairs spaces that also include a stylish bathroom. Above, an irresistibly romantic main bedroom with walk in robes and a luxurious ensuite sees the city from its evocative balcony while two additional bedrooms share a perfectly pristine third bathroom. Also offering hydronic heating and off street parking. South Yarra as you've always sought it.