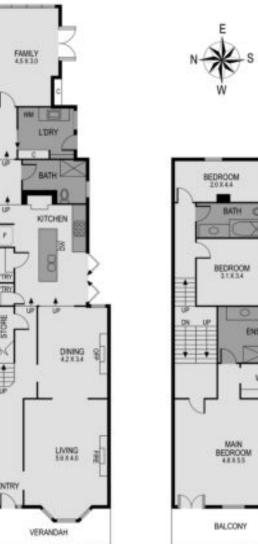

# 'Sussex House' - utterly sublime

Victorian elegance and contemporary excellence are effortlessly combined throughout Sussex house, a stunning South Yarra residence beautifully poised between Fawkner Park and the Royal Botanical Gardens, walking distance from prestigious schools and Toorak Road's restaurants. The traditional appeal of living and dining rooms that are refined and user friendly rather than restrained and formal is complemented by a central kitchen where an Ilve double oven, granite benches and excellent storage ensure presentation and purpose are ideally matched. Charming, leafy outdoor areas enhance the kitchen and a flexible lounge to the rear of downstairs spaces that also include a stylish bathroom. Above, an irresistibly romantic main bedroom with walk in robes and a luxurious ensuite sees the city from its evocative balcony while two additional bedrooms share a perfectly pristine third bathroom. Also offering hydronic heating and off street parking. South Yarra as you've always sought it.

GROUND FLOOR

Disclaimer The measurements provided of the land and/or property may not be 100% accurate. In order to satisfy yourself of the exact dimensions of the property/land/or of each room, we advise you to conduct your own measurements and/or engage the services of a licensed surveyor. Responsibility for any omissions or errors contained herein is expressly denied. Jellis Craig Bennison Mackinnon Pty Ltd ABN 75 472 507 614, Licensed Estate Agents, Auctioneers and Property Managers.