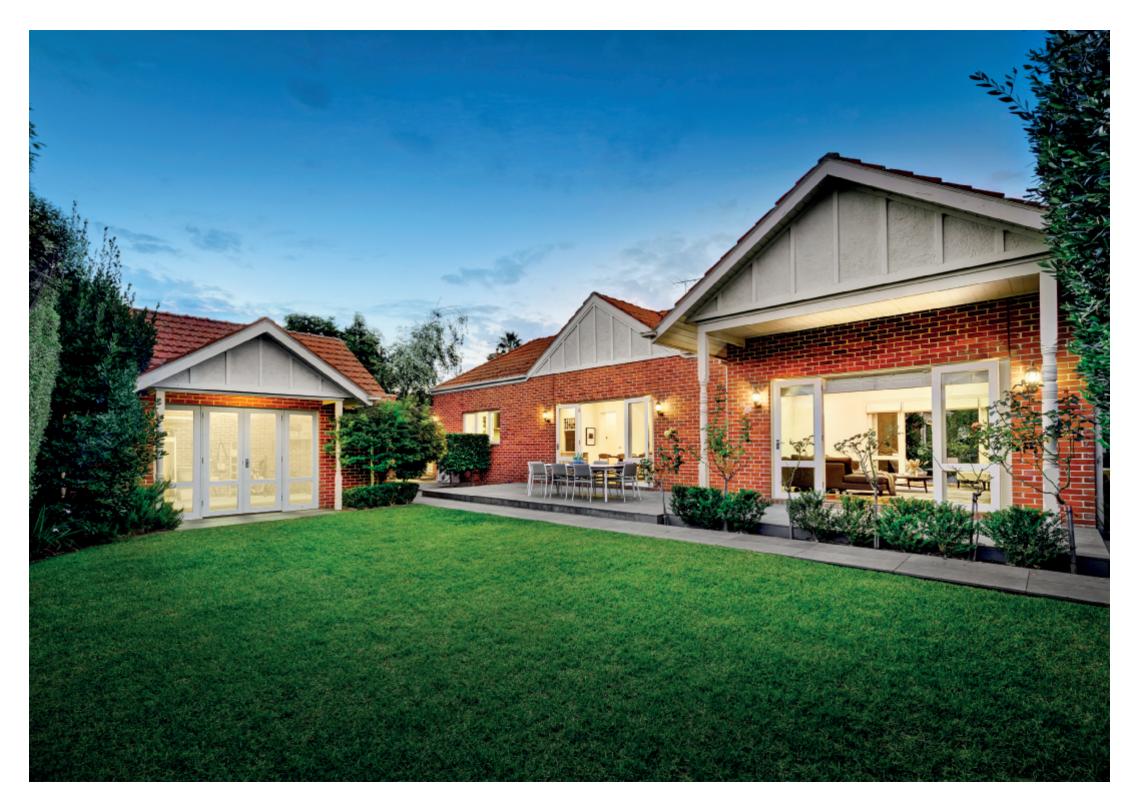

## Exceptional Scale and Elegance

The impressive proportions, classic elegance and contemporary style showcased by this magnificent solid brick Edwardian residence create an unforgettable domain that responds impeccably to every modern family requirement. In a prized tree-lined precinct, it offers easy access to Malvern Primary, Malvern station and Glenferrie Rd shops and restaurants. Set behind a broad landscaped garden, the traditional arched entrance hall featuring dark timber floors introduces a beautiful sitting room with open fireplace and an exquisite high ceiling. An abundance of family accommodation comprises a glorious main bedroom with open fire, walk in robe and Travertine en-suite, a second bedroom with en-suite and walk in robe, three additional double bedrooms with built in robes and a stylish bathroom. The sleek gourmet Smeg kitchen boasting stone benches, a spacious dining area and an expansive separate living room (open fire) beneath vaulted ceilings open to a private hedged garden. Superbly appointed with alarm, video intercom, ducted vacuum, powder-room, laundry, double garage via rear lane, auto gates and front off street parking. Land size: 922sqm (approx)