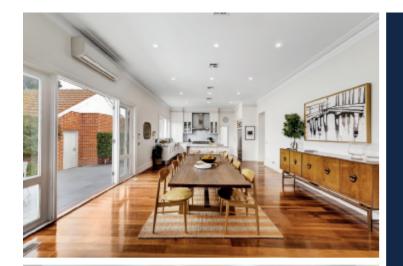

## Exceptional Scale and Elegance

The impressive proportions, classic elegance and contemporary style showcased by this magnificent solid brick Edwardian residence create an unforgettable domain that responds impeccably to every modern family requirement. In a prized tree-lined precinct, it offers easy access to Malvern Primary, Malvern station and Glenferrie Rd shops and restaurants. Set behind a broad landscaped garden, the traditional arched entrance hall featuring dark timber floors introduces a beautiful sitting room with open fireplace and an exquisite high ceiling. An abundance of family accommodation comprises a glorious main bedroom with open fire, walk in robe and Travertine en-suite, a second bedroom with en-suite and walk in robe, three additional double bedrooms with built in robes and a stylish bathroom. The sleek gourmet Smeg kitchen boasting stone benches, a spacious dining area and an expansive separate living room (open fire) beneath vaulted ceilings open to a private hedged garden. Superbly appointed with alarm, video intercom, ducted vacuum, powder-room, laundry, double garage via rear lane, auto gates and front off street parking. Land size: 922sqm (approx)