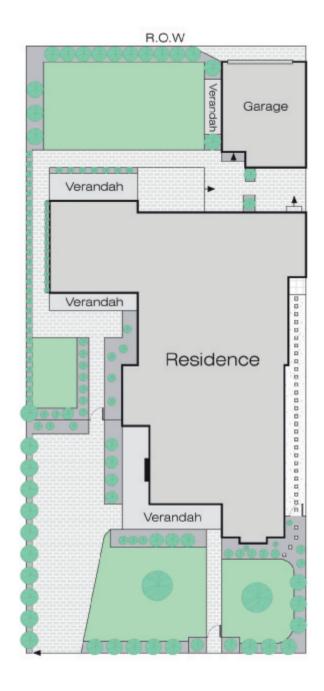

## Exceptional Scale and Elegance

The impressive proportions, classic elegance and contemporary style showcased by this magnificent solid brick Edwardian residence create an unforgettable domain that responds impeccably to every modern family requirement. In a prized tree-lined precinct, it offers easy access to Malvern Primary, Malvern station and Glenferrie Rd shops and restaurants. Set behind a broad landscaped garden, the traditional arched entrance hall featuring dark timber floors introduces a beautiful sitting room with open fireplace and an exquisite high ceiling. An abundance of family accommodation comprises a glorious main bedroom with open fire, walk in robe and Travertine en-suite, a second bedroom with en-suite and walk in robe, three additional double bedrooms with built in robes and a stylish bathroom. The sleek gourmet Smeg kitchen boasting stone benches, a spacious dining area and an expansive separate living room (open fire) beneath vaulted ceilings open to a private hedged garden. Superbly appointed with alarm, video intercom, ducted vacuum, powder-room, laundry, double garage via rear lane, auto gates and front off street parking. Land size: 922sqm (approx)