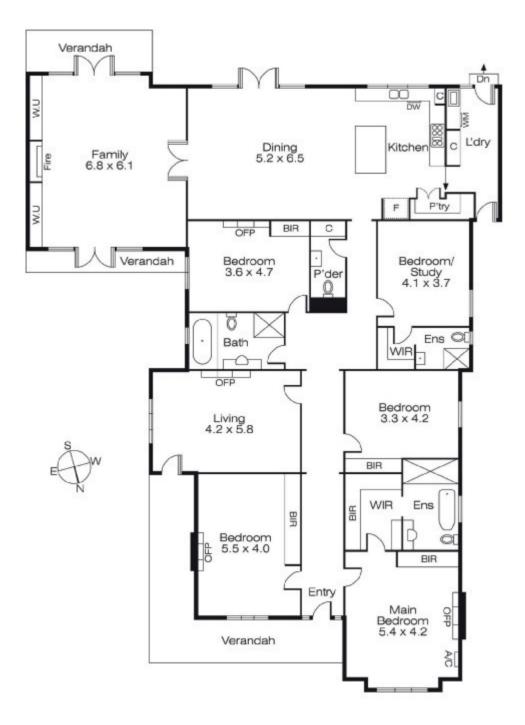

## Exceptional Scale and Elegance

The impressive proportions, classic elegance and contemporary style showcased by this magnificent solid brick Edwardian residence create an unforgettable domain that responds impeccably to every modern family requirement. In a prized tree-lined precinct, it offers easy access to Malvern Primary, Malvern station and Glenferrie Rd shops and restaurants. Set behind a broad landscaped garden, the traditional arched entrance hall featuring dark timber floors introduces a beautiful sitting room with open fireplace and an exquisite high ceiling. An abundance of family accommodation comprises a glorious main bedroom with open fire, walk in robe and Travertine en-suite, a second bedroom with en-suite and walk in robe, three additional double bedrooms with built in robes and a stylish bathroom. The sleek gourmet Smeg kitchen boasting stone benches, a spacious dining area and an expansive separate living room (open fire) beneath vaulted ceilings open to a private hedged garden. Superbly appointed with alarm, video intercom, ducted vacuum, powder-room, laundry, double garage via rear lane, auto gates and front off street parking. Land size: 922sqm (approx)