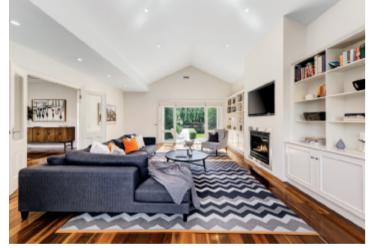

## Exceptional Scale and Elegance

The impressive proportions, classic elegance and contemporary style showcased by this magnificent solid brick Edwardian residence create an unforgettable domain that responds impeccably to every modern family requirement. In a prized tree-lined precinct, it offers easy access to Malvern Primary, Malvern station and Glenferrie Rd shops and restaurants. Set behind a broad landscaped garden, the traditional arched entrance hall featuring dark timber floors introduces a beautiful sitting room with open fireplace and an exquisite high ceiling. An abundance of family accommodation comprises a glorious main bedroom with open fire, walk in robe and Travertine en-suite, a second bedroom with en-suite and walk in robe, three additional double bedrooms with built in robes and a stylish bathroom. The sleek gourmet Smeg kitchen boasting stone benches, a spacious dining area and an expansive separate living room (open fire) beneath vaulted ceilings open to a private hedged garden. Superbly appointed with alarm, video intercom, ducted vacuum, powder-room, laundry, double garage via rear lane, auto gates and front off street parking. Land size: 922sqm (approx)