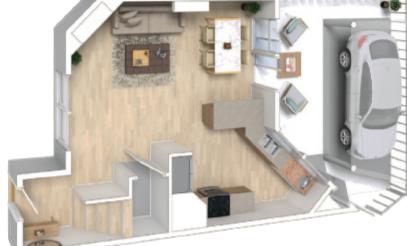

## Designer Living, Brilliant Spaces & Enviable Locale

A fine example of modernist living, this well-proportioned townhouse highlights tranquil interiors, designer finishes and a clever optimisation of space. A downstairs level devoted to luxurious open-plan living and dining, is seamlessly linked by engineered Blackbutt timber floors and uniform colours to a high-end stone kitchen with induction cooking. On the upper level, 2 robed bedrooms (bright main with WIR and sitting room) are enhanced by a stylishly appointed bathroom, split system heating/AC, carport and bluestone paved entertaining courtyard. Enviably located just minutes to Central Gardens, Glenferrie Road shops and train station and Swinburne University.