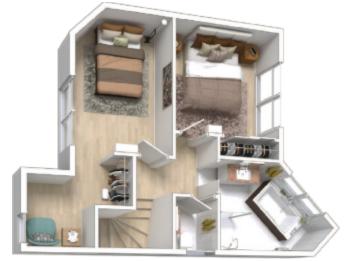

## Designer Living, Brilliant Spaces & Enviable Locale

A fine example of modernist living, this well-proportioned townhouse highlights tranquil interiors, designer finishes and a clever optimisation of space. A downstairs level devoted to luxurious open-plan living and dining, is seamlessly linked by engineered Blackbutt timber floors and uniform colours to a high-end stone kitchen with induction cooking. On the upper level, 2 robed bedrooms (bright main with WIR and sitting room) are enhanced by a stylishly appointed bathroom, split system heating/AC, carport and bluestone paved entertaining courtyard. Enviably located just minutes to Central Gardens, Glenferrie Road shops and train station and Swinburne University.