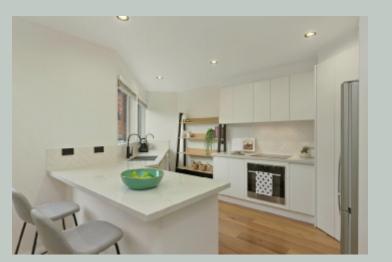

## Designer Living, Brilliant Spaces & Enviable Locale

A fine example of modernist living, this well-proportioned townhouse highlights tranquil interiors, designer finishes and a clever optimisation of space. A downstairs level devoted to luxurious open-plan living and dining, is seamlessly linked by engineered Blackbutt timber floors and uniform colours to a high-end stone kitchen with induction cooking. On the upper level, 2 robed bedrooms (bright main with WIR and sitting room) are enhanced by a stylishly appointed bathroom, split system heating/AC, carport and bluestone paved entertaining courtyard. Enviably located just minutes to Central Gardens, Glenferrie Road shops and train station and Swinburne University.