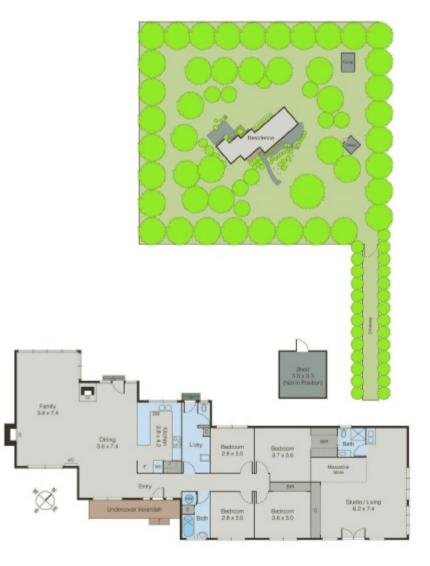

## 4⊨ 2 🗀

This stunning property on 5967sqm approx. of prime coastal land offers the peace and seclusion of the country, along with the beauty and tranquility of the coast, whilst also offering the convenience of local amenities, shopping, cafés, schools within close proximity. What more could you need?