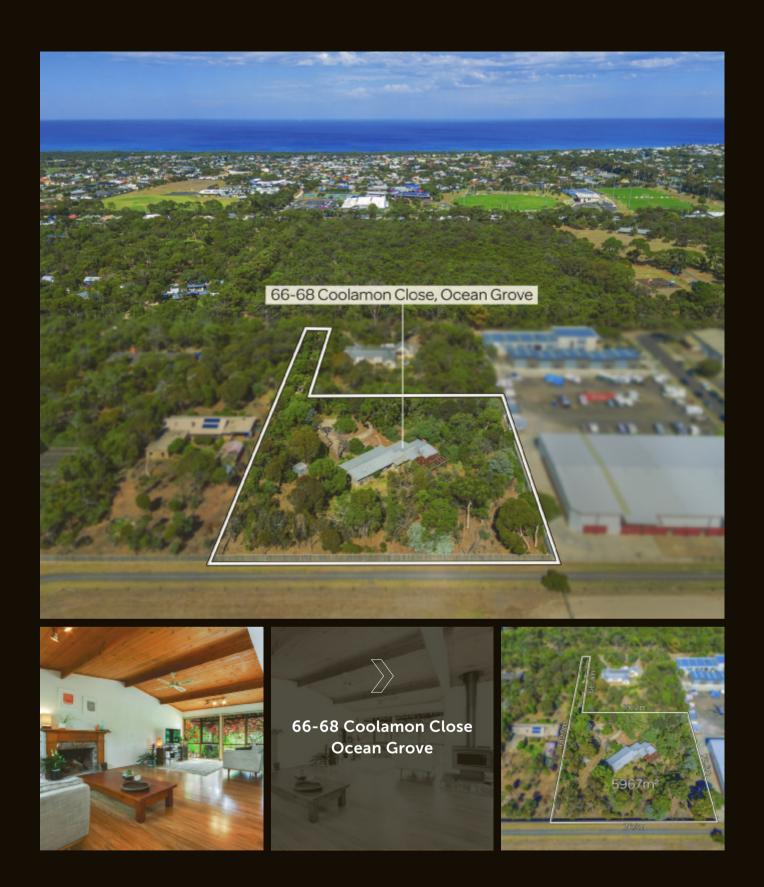

## 66-68 Coolamon Close Ocean Grove

## 4⊨ 2 🗀

This stunning property on 5967sqm approx. of prime coastal land offers the peace and seclusion of the country, along with the beauty and tranquility of the coast, whilst also offering the convenience of local amenities, shopping, cafés, schools within close proximity. What more could you need?

This rare property offers a lifestyle where your home is your sanctuary, here 's your opportunity to secure your own coastal retreat.