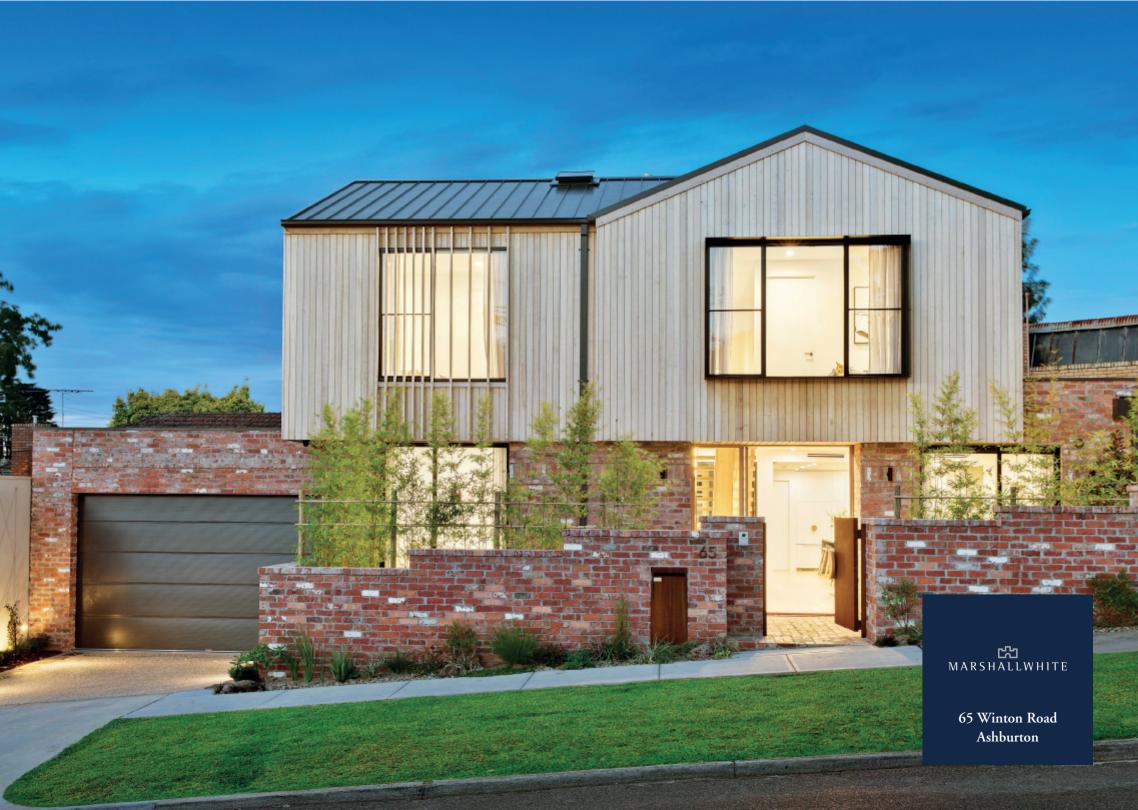

## Inspired Design, Enviable Setting

At the forefront of contemporary design, this architecturally striking residence impressively showcases state of the art style, expansive proportions & bespoke finishes through every unforgettable indoor & outdoor dimension. Behind a stunning exterior of recycled bricks & timber & an extra wide American oak door, the spectacular interior features wide oak floors, 3m ceilings & an abundance of customized timber joinery. The exceptionally spacious open plan living & dining room with a sublime Miele kitchen boasting Aether Gray marble benches, integrated fridge/freezer & a butler's pantry open to the picturesque north facing garden designed by award-winning landscaper, Kihara Landscapes. A convenient downstairs main bedroom with stunning en-suite & walk in robe is matched upstairs by a second main bedroom with walk in robe & designer en-suite, two additional double bedrooms (WIRs), a stylish bathroom & retreat. The meticulous attention to every detail is displayed by the comprehensive list of appointments including underfloor heating in bathrooms, security system, CCTV, video intercom, NBN connection, double glazing, powder-room, laundry, attic storage, irrigation & an oversized double garage with a 3.2m ceiling height.