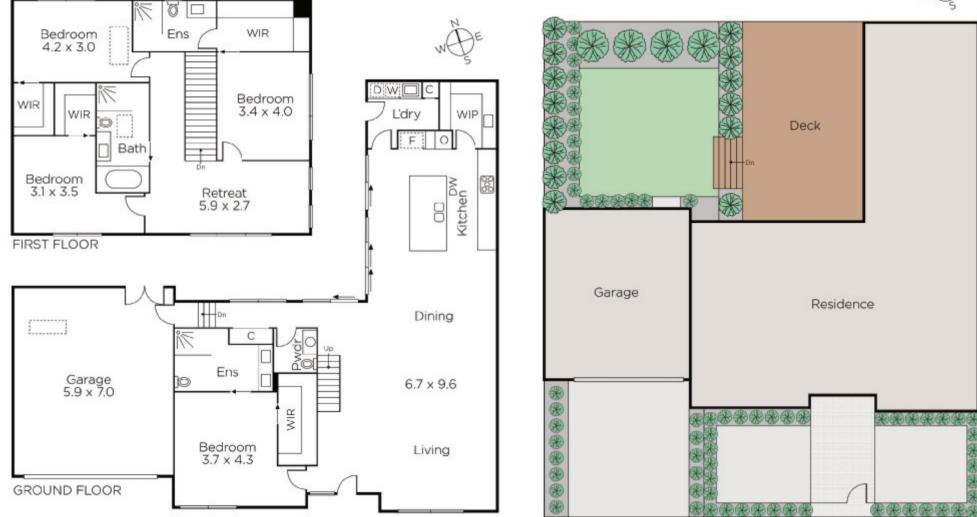

## Inspired Design, Enviable Setting

At the forefront of contemporary design, this architecturally striking residence impressively showcases state of the art style, expansive proportions & bespoke finishes through every unforgettable indoor & outdoor dimension. Behind a stunning exterior of recycled bricks & timber & an extra wide American oak door, the spectacular interior features wide oak floors, 3m ceilings & an abundance of customized timber joinery. The exceptionally spacious open plan living & dining room with a sublime Miele kitchen boasting Aether Gray marble benches, integrated fridge/freezer & a butler's pantry open to the picturesque north facing garden designed by award-winning landscaper, Kihara Landscapes. A convenient downstairs main bedroom with stunning en-suite & walk in robe is matched upstairs by a second main bedroom with walk in robe & designer en-suite, two additional double bedrooms (WIRs), a stylish bathroom & retreat. The meticulous attention to every detail is displayed by the comprehensive list of appointments including underfloor heating in bathrooms, security system, CCTV, video intercom, NBN connection, double glazing, powder-room, laundry, attic storage, irrigation & an oversized double garage with a 3.2m ceiling height.