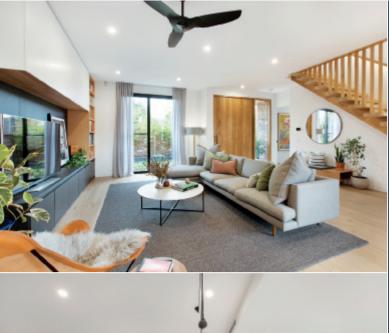

## Inspired Design, Enviable Setting

At the forefront of contemporary design, this architecturally striking residence impressively showcases state of the art style, expansive proportions & bespoke finishes through every unforgettable indoor & outdoor dimension. Behind a stunning exterior of recycled bricks & timber & an extra wide American oak door, the spectacular interior features wide oak floors, 3m ceilings & an abundance of customized timber joinery. The exceptionally spacious open plan living & dining room with a sublime Miele kitchen boasting Aether Gray marble benches, integrated fridge/freezer & a butler's pantry open to the picturesque north facing garden designed by award-winning landscaper, Kihara Landscapes. A convenient downstairs main bedroom with stunning en-suite & walk in robe is matched upstairs by a second main bedroom with walk in robe & designer en-suite, two additional double bedrooms (WIRs), a stylish bathroom & retreat. The meticulous attention to every detail is displayed by the comprehensive list of appointments including underfloor heating in bathrooms, security system, CCTV, video intercom, NBN connection, double glazing, powder-room, laundry, attic storage, irrigation & an oversized double garage with a 3.2m ceiling height.