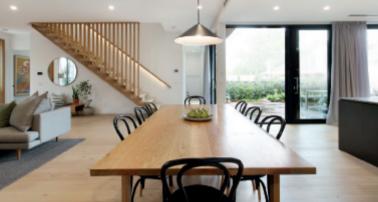

## Inspired Design, Enviable Setting

At the forefront of contemporary design, this architecturally striking residence impressively showcases state of the art style, expansive proportions & bespoke finishes through every unforgettable indoor & outdoor dimension. Behind a stunning exterior of recycled bricks & timber & an extra wide American oak door, the spectacular interior features wide oak floors, 3m ceilings & an abundance of customized timber joinery. The exceptionally spacious open plan living & dining room with a sublime Miele kitchen boasting Aether Gray marble benches, integrated fridge/freezer & a butler's pantry open to the picturesque north facing garden designed by award-winning landscaper, Kihara Landscapes. A convenient downstairs main bedroom with stunning en-suite & walk in robe is matched upstairs by a second main bedroom with walk in robe & designer en-suite, two additional double bedrooms (WIRs), a stylish bathroom & retreat. The meticulous attention to every detail is displayed by the comprehensive list of appointments including underfloor heating in bathrooms, security system, CCTV, video intercom, NBN connection, double glazing, powder-room, laundry, attic storage, irrigation & an oversized double garage with a 3.2m ceiling height.