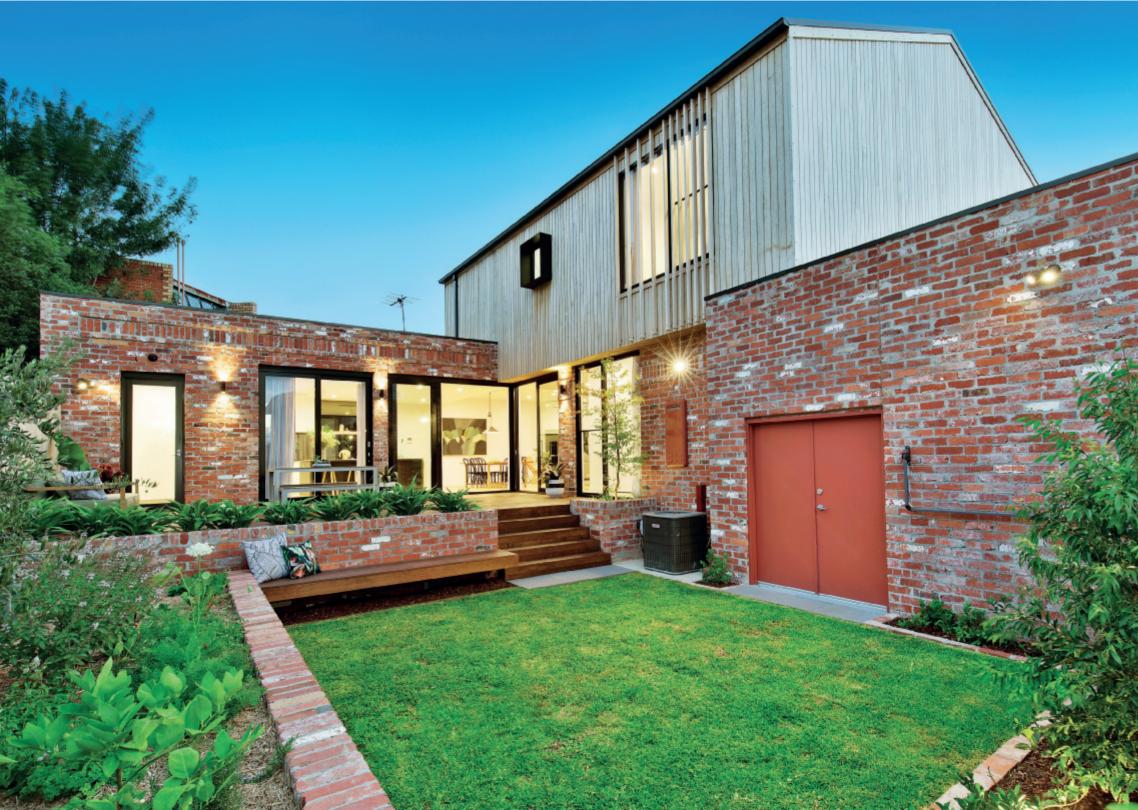

## Inspired Design, Enviable Setting

At the forefront of contemporary design, this architecturally striking residence impressively showcases state of the art style, expansive proportions & bespoke finishes through every unforgettable indoor & outdoor dimension. Behind a stunning exterior of recycled bricks & timber & an extra wide American oak door, the spectacular interior features wide oak floors, 3m ceilings & an abundance of customized timber joinery. The exceptionally spacious open plan living & dining room with a sublime Miele kitchen boasting Aether Gray marble benches, integrated fridge/freezer & a butler's pantry open to the picturesque north facing garden designed by award-winning landscaper, Kihara Landscapes. A convenient downstairs main bedroom with stunning en-suite & walk in robe is matched upstairs by a second main bedroom with walk in robe & designer en-suite, two additional double bedrooms (WIRs), a stylish bathroom & retreat. The meticulous attention to every detail is displayed by the comprehensive list of appointments including underfloor heating in bathrooms, security system, CCTV, video intercom, NBN connection, double glazing, powder-room, laundry, attic storage, irrigation & an oversized double garage with a 3.2m ceiling height.