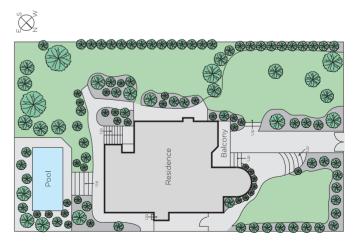

## City Views, Fabulous Family Appeal

Proudly positioned on the high side of the street, this c1949 residence offers a marvellous opportunity to preserve & enhance the Art Deco charm & character or construct a luxurious new family home (STCA). The spacious accom. includes entry hall, dining room, bedrm, bathrm, lounge (OFP), kitchen/meals & large family room (OFP). Upstairs the huge master bedrm opening out to a paved terrace is accompanied by 2 additional bedrms, study, 2nd bathrm & balcony offering uninterrupted city views. Close to village shops, cafes, tram, schools, Freeway & Westfield Doncaster. Balwyn High Zone. Land: 996sqm approx.