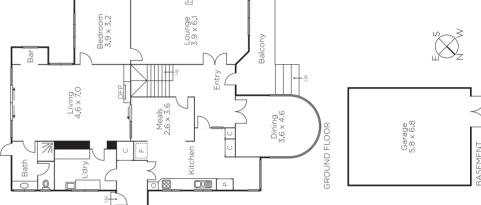

## City Views, Fabulous Family Appeal

Proudly positioned on the high side of the street, this c1949 residence offers a marvellous opportunity to preserve & enhance the Art Deco charm & character or construct a luxurious new family home (STCA). The spacious accom. includes entry hall, dining room, bedrm, bathrm, lounge (OFP), kitchen/meals & large family room (OFP). Upstairs the huge master bedrm opening out to a paved terrace is accompanied by 2 additional bedrms, study, 2nd bathrm & balcony offering uninterrupted city views. Close to village shops, cafes, tram, schools, Freeway & Westfield Doncaster. Balwyn High Zone. Land: 996sqm approx.