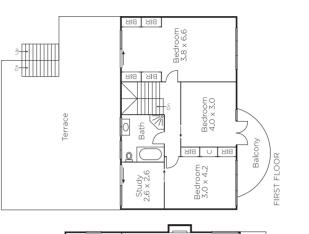

## City Views, Fabulous Family Appeal

Proudly positioned on the high side of the street, this c1949 residence offers a marvellous opportunity to preserve & enhance the Art Deco charm & character or construct a luxurious new family home (STCA). The spacious accom. includes entry hall, dining room, bedrm, bathrm, lounge (OFP), kitchen/meals & large family room (OFP). Upstairs the huge master bedrm opening out to a paved terrace is accompanied by 2 additional bedrms, study, 2nd bathrm & balcony offering uninterrupted city views. Close to village shops, cafes, tram, schools, Freeway & Westfield Doncaster. Balwyn High Zone. Land: 996sqm approx.