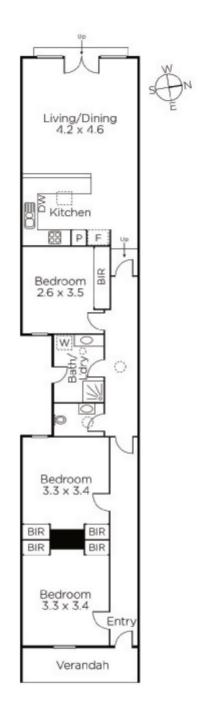

## Enduring Charm, Enticing Lifestyle

In a tranquil pocket yet close to the restaurants on Chapel St, Greville St, Commercial Rd, Prahran Market and station and Fawkner Park, this picturesque Victorian residence with rare off street parking offers rewarding lifestyle and investment appeal. Timber floors flow through the arched hallway to three double bedrooms with built in robes and stylish bathroom with separate powderroom and Euro-laundry. Vaulted ceilings accentuate the sense of space in the light-filled living/dining room with a gourmet stone kitchen opening to a private west-facing garden courtyard with off street parking via rear lane.