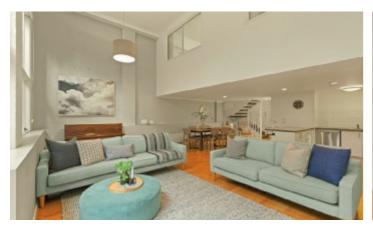

## 'Oxley': Bold Warehouse-Style Living

Offering a vast open-plan warehouse-style living, this two bedroom apartment is architecturally bold with a superb indoor-outdoor flow and the rare privilege of a communal tennis court. In the popular 'Oxley' building within easy reach of Glenferrie Road's vibrant offerings and public transport. A generous kitchen/meals/living with parquetry floors combine towering ceilings and seamless courtyard connection. The kitchen that is perfect for the home chef and completed by premium appliances, stone benches as well as subway tiles is well-suited for entertaining. The two bedrooms upstairs each with robes share access to one of the home's two renovated bathrooms with additional features including secure intercom entry, two basement parking spaces, reverse cycle air conditioning and a European laundry.