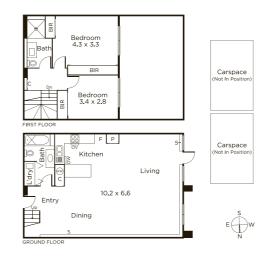

## 'Oxley': Bold Warehouse-Style Living

Offering a vast open-plan warehouse-style living, this two bedroom apartment is architecturally bold with a superb indoor-outdoor flow and the rare privilege of a communal tennis court. In the popular 'Oxley' building within easy reach of Glenferrie Road's vibrant offerings and public transport. A generous kitchen/meals/living with parquetry floors combine towering ceilings and seamless courtyard connection. The kitchen that is perfect for the home chef and completed by premium appliances, stone benches as well as subway tiles is well-suited for entertaining. The two bedrooms upstairs each with robes share access to one of the home's two renovated bathrooms with additional features including secure intercom entry, two basement parking spaces, reverse cycle air conditioning and a European laundry.