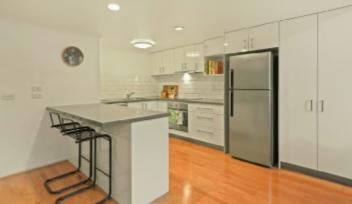

## 'Oxley': Bold Warehouse-Style Living

Offering a vast open-plan warehouse-style living, this two bedroom apartment is architecturally bold with a superb indoor-outdoor flow and the rare privilege of a communal tennis court. In the popular 'Oxley' building within easy reach of Glenferrie Road's vibrant offerings and public transport. A generous kitchen/meals/living with parquetry floors combine towering ceilings and seamless courtyard connection. The kitchen that is perfect for the home chef and completed by premium appliances, stone benches as well as subway tiles is well-suited for entertaining. The two bedrooms upstairs each with robes share access to one of the home's two renovated bathrooms with additional features including secure intercom entry, two basement parking spaces, reverse cycle air conditioning and a European laundry.