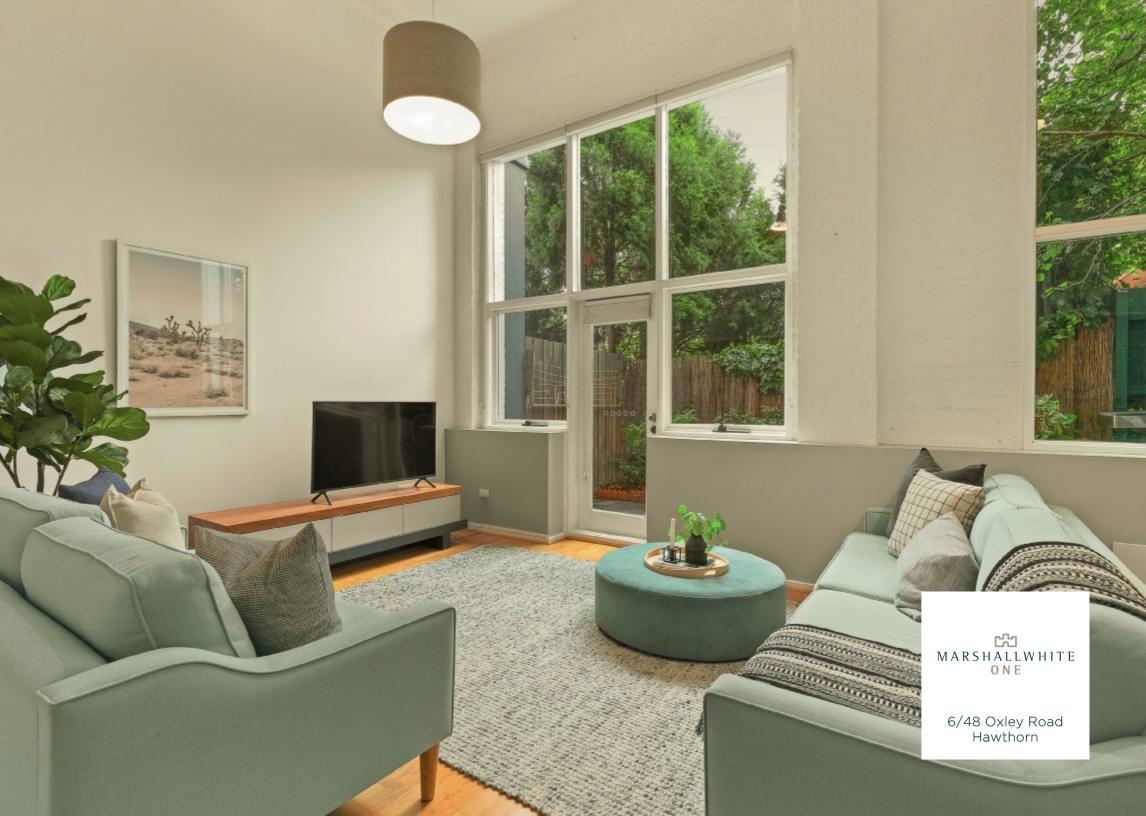

## 'Oxley': Bold Warehouse-Style Living

Offering a vast open-plan warehouse-style living, this two bedroom apartment is architecturally bold with a superb indoor-outdoor flow and the rare privilege of a communal tennis court. In the popular 'Oxley' building within easy reach of Glenferrie Road's vibrant offerings and public transport. A generous kitchen/meals/living with parquetry floors combine towering ceilings and seamless courtyard connection. The kitchen that is perfect for the home chef and completed by premium appliances, stone benches as well as subway tiles is well-suited for entertaining. The two bedrooms upstairs each with robes share access to one of the home's two renovated bathrooms with additional features including secure intercom entry, two basement parking spaces, reverse cycle air conditioning and a European laundry.