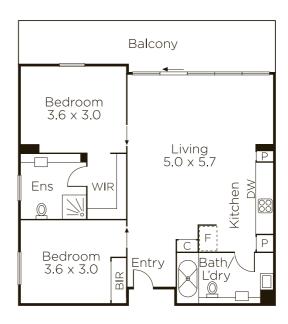

## An Ideal Inner City Solution

Quietly at the rear of a boutique building, this superbly spacious two-bedroom two-bathroom apartment offers beautifully bright, stylish proportions with lovely leafy views. Such an ideal low maintenance lifestyle or investment solution is made even more attractive by a position that places trams and cafes at the doorstep as well as the Yarra, several shopping precincts and Richmond nightlife all within moments. On the first floor, astute design has created a generous open plan living/dining domain that steps out to a broad undercover terrace with blue sky views. This fabulous indoor/outdoor entertaining flexibility is catered to by a granite topped kitchen featuring Blanco appliances and abundant storage. Two robed bedrooms share a sparkling bathroom with laundry, the main with walk in robe/ensuite. Split heating/cooling, intercom entry, lift access and two secure carspaces complete an appealing inner city lifestyle asset.