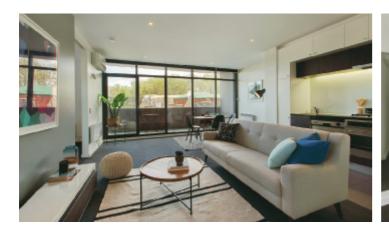

## An Ideal Inner City Solution

Quietly at the rear of a boutique building, this superbly spacious two-bedroom two-bathroom apartment offers beautifully bright, stylish proportions with lovely leafy views. Such an ideal low maintenance lifestyle or investment solution is made even more attractive by a position that places trams and cafes at the doorstep as well as the Yarra, several shopping precincts and Richmond nightlife all within moments. On the first floor, astute design has created a generous open plan living/dining domain that steps out to a broad undercover terrace with blue sky views. This fabulous indoor/outdoor entertaining flexibility is catered to by a granite topped kitchen featuring Blanco appliances and abundant storage. Two robed bedrooms share a sparkling bathroom with laundry, the main with walk in robe/ensuite. Split heating/cooling, intercom entry, lift access and two secure carspaces complete an appealing inner city lifestyle asset.