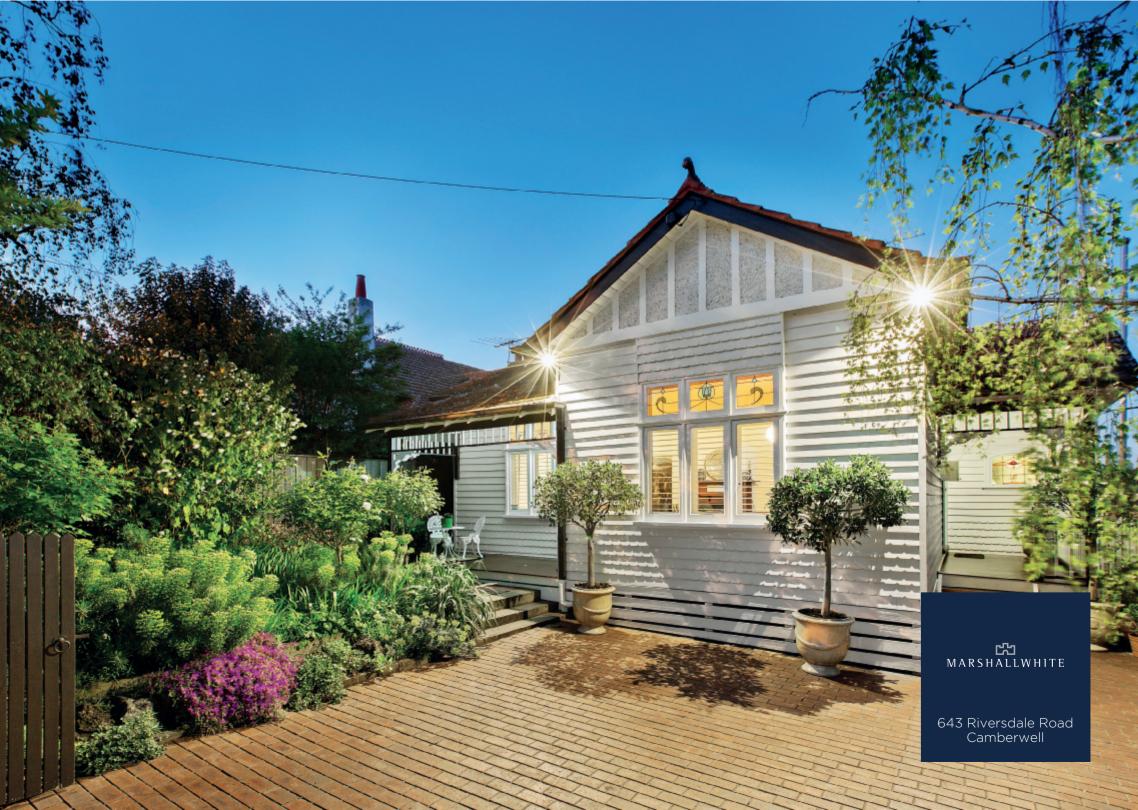

## Classic Edwardian with Contemporary Flair

The first step gave this charming Edwardian family residence c1915 an update retaining its classic character whilst adding new contemporary living areas; but step two revitalised those living areas with imaginative changes delivering a really sharp edge to the interior and entertaining areas without detracting from its period attributes or the existing flexible floor-plan. The accommodation features dark stained timber floors through the entrance hall flowing to a sitting room, study or dining, three of four zoned bedrooms, main with a sparkling ensuite and sky-lit fully-tiled family bathroom. A full-width split-level family domain includes an upper level fourth bedroom, stylishly appointed CaesarStone/Euro S/S kitchen with concealed laundry and dining area plus lower level living - all flowing through bi-fold doors to a north-facing deck; complete with auto awning creating the perfect all year indoor/outdoor entertaining area. Plus a rear studio/retreat or home office with excellent built-in storage. Other features include alarm, Plantation shutters, high quality fixtures & fittings, ducted heating, R/C air conditioners, 2,000ltr water tank, raised garden beds, rear lane roller door access if desired. Land: 572sqm approx.

643riversdaleroad-camberwell.com

5 🚍 2 🖤 3 🚍

Auction Saturday 18th November at 11.30am James Tostevin 0417 003 333 Charlie Tostevin 0431 713 205

801 Glenferrie Road Hawthorn marshallwhite.com.au

Disclaimer: Information provided is believed to be accurate as at the date of printing, no responsibility is taken for any errors or omissions. It is your responsibility to obtain independent, professional advice. Personal information collected from you is for security purposes and to contact you should the property sell prior to auction. We may use this information to provide you with other real estate services including referrals to authorised financial services' providers. Visit our website at www.marshallwhite.com.au for our privacy policy.