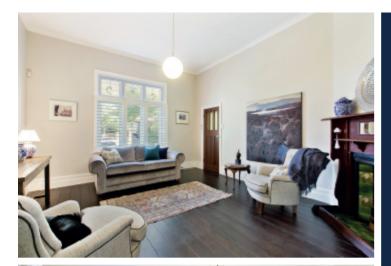

## Classic Edwardian with Contemporary Flair

The first step gave this charming Edwardian family residence c1915 an update retaining its classic character whilst adding new contemporary living areas; but step two revitalised those living areas with imaginative changes delivering a really sharp edge to the interior and entertaining areas without detracting from its period attributes or the existing flexible floor-plan. The accommodation features dark stained timber floors through the entrance hall flowing to a sitting room, study or dining, three of four zoned bedrooms, main with a sparkling ensuite and sky-lit fully-tiled family bathroom. A full-width split-level family domain includes an upper level fourth bedroom, stylishly appointed CaesarStone/Euro S/S kitchen with concealed laundry and dining area plus lower level living - all flowing through bi-fold doors to a north-facing deck; complete with auto awning creating the perfect all year indoor/outdoor entertaining area. Plus a rear studio/retreat or home office with excellent built-in storage. Other features include alarm, Plantation shutters, high quality fixtures & fittings, ducted heating, R/C air conditioners, 2,000ltr water tank, raised garden beds, rear lane roller door access if desired. Land: 572sqm approx.