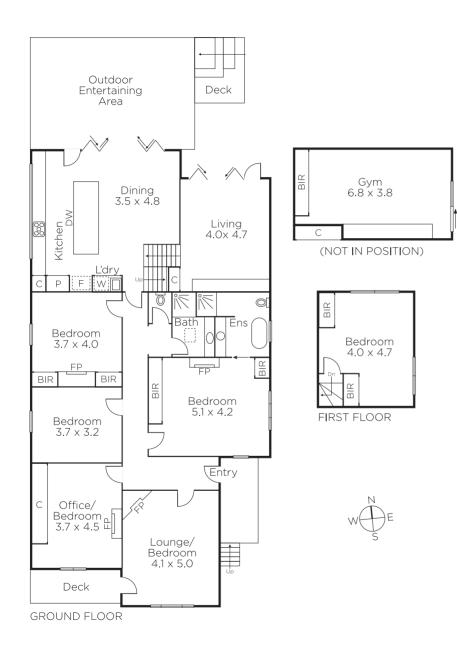

## Classic Edwardian with Contemporary Flair

The first step gave this charming Edwardian family residence c1915 an update retaining its classic character whilst adding new contemporary living areas; but step two revitalised those living areas with imaginative changes delivering a really sharp edge to the interior and entertaining areas without detracting from its period attributes or the existing flexible floor-plan. The accommodation features dark stained timber floors through the entrance hall flowing to a sitting room, study or dining, three of four zoned bedrooms, main with a sparkling ensuite and sky-lit fully-tiled family bathroom. A full-width split-level family domain includes an upper level fourth bedroom, stylishly appointed CaesarStone/Euro S/S kitchen with concealed laundry and dining area plus lower level living - all flowing through bi-fold doors to a north-facing deck; complete with auto awning creating the perfect all year indoor/outdoor entertaining area. Plus a rear studio/retreat or home office with excellent built-in storage. Other features include alarm, Plantation shutters, high quality fixtures & fittings, ducted heating, R/C air conditioners, 2,000ltr water tank, raised garden beds, rear lane roller door access if desired. Land: 572sqm approx.