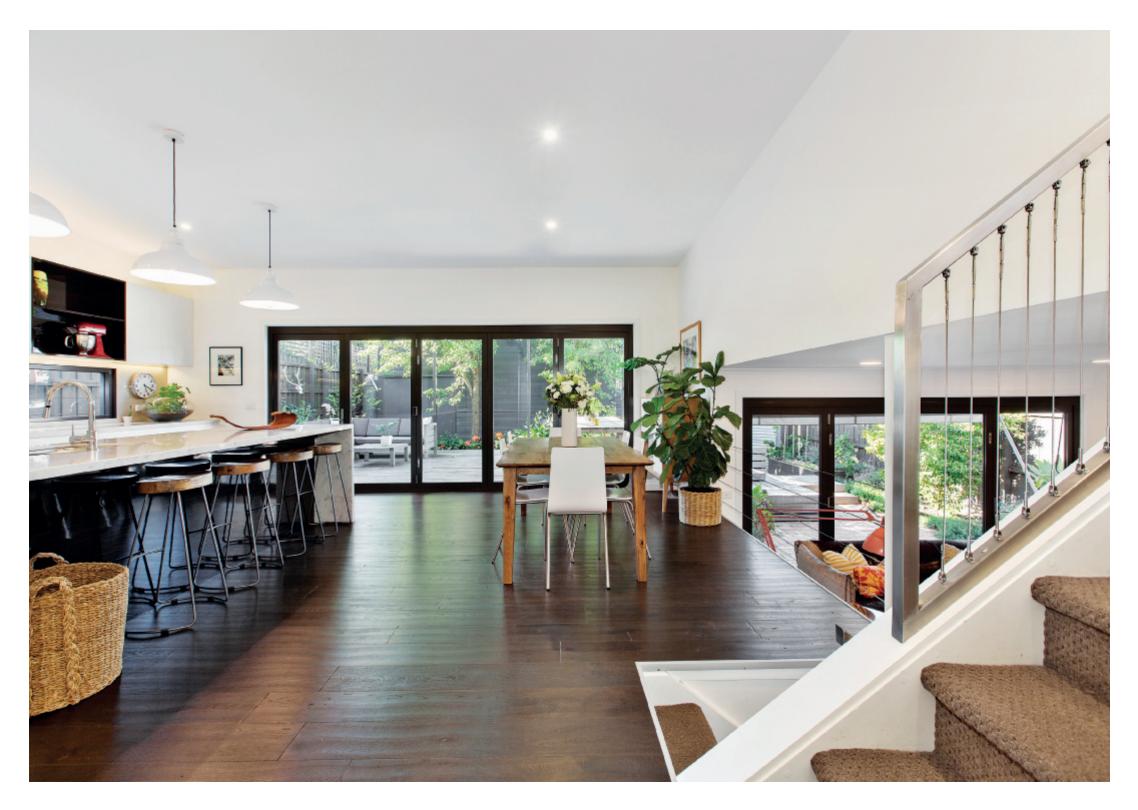

## Classic Edwardian with Contemporary Flair

The first step gave this charming Edwardian family residence c1915 an update retaining its classic character whilst adding new contemporary living areas; but step two revitalised those living areas with imaginative changes delivering a really sharp edge to the interior and entertaining areas without detracting from its period attributes or the existing flexible floor-plan. The accommodation features dark stained timber floors through the entrance hall flowing to a sitting room, study or dining, three of four zoned bedrooms, main with a sparkling ensuite and sky-lit fully-tiled family bathroom. A full-width split-level family domain includes an upper level fourth bedroom, stylishly appointed CaesarStone/Euro S/S kitchen with concealed laundry and dining area plus lower level living - all flowing through bi-fold doors to a north-facing deck; complete with auto awning creating the perfect all year indoor/outdoor entertaining area. Plus a rear studio/retreat or home office with excellent built-in storage. Other features include alarm, Plantation shutters, high quality fixtures & fittings, ducted heating, R/C air conditioners, 2,000ltr water tank, raised garden beds, rear lane roller door access if desired. Land: 572sqm approx.