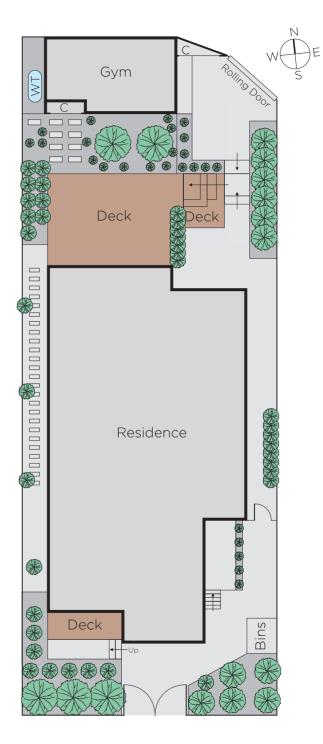

## Classic Edwardian with Contemporary Flair

The first step gave this charming Edwardian family residence c1915 an update retaining its classic character whilst adding new contemporary living areas; but step two revitalised those living areas with imaginative changes delivering a really sharp edge to the interior and entertaining areas without detracting from its period attributes or the existing flexible floor-plan. The accommodation features dark stained timber floors through the entrance hall flowing to a sitting room, study or dining, three of four zoned bedrooms, main with a sparkling ensuite and sky-lit fully-tiled family bathroom. A full-width split-level family domain includes an upper level fourth bedroom, stylishly appointed CaesarStone/Euro S/S kitchen with concealed laundry and dining area plus lower level living - all flowing through bi-fold doors to a north-facing deck; complete with auto awning creating the perfect all year indoor/outdoor entertaining area. Plus a rear studio/retreat or home office with excellent built-in storage. Other features include alarm, Plantation shutters, high quality fixtures & fittings, ducted heating, R/C air conditioners, 2,000ltr water tank, raised garden beds, rear lane roller door access if desired. Land: 572sqm approx.