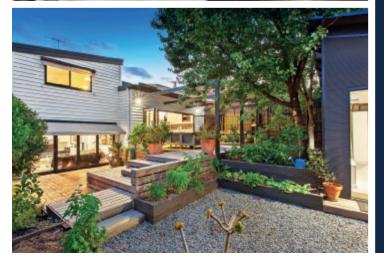

## Classic Edwardian with Contemporary Flair

The first step gave this charming Edwardian family residence c1915 an update retaining its classic character whilst adding new contemporary living areas; but step two revitalised those living areas with imaginative changes delivering a really sharp edge to the interior and entertaining areas without detracting from its period attributes or the existing flexible floor-plan. The accommodation features dark stained timber floors through the entrance hall flowing to a sitting room, study or dining, three of four zoned bedrooms, main with a sparkling ensuite and sky-lit fully-tiled family bathroom. A full-width split-level family domain includes an upper level fourth bedroom, stylishly appointed CaesarStone/Euro S/S kitchen with concealed laundry and dining area plus lower level living - all flowing through bi-fold doors to a north-facing deck; complete with auto awning creating the perfect all year indoor/outdoor entertaining area. Plus a rear studio/retreat or home office with excellent built-in storage. Other features include alarm, Plantation shutters, high quality fixtures & fittings, ducted heating, R/C air conditioners, 2,000ltr water tank, raised garden beds, rear lane roller door access if desired. Land: 572sqm approx.