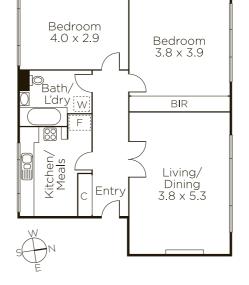

## 'Park Mansions': Walk to the Botanic Gardens

A beautifully crafted two bedroom apartment that is perfectly positioned for a sophisticated South Yarra lifestyle, this substantial, light-filled residence is just metres from the Botanic Gardens. This up-lifting residence promises outstanding lifestyle appeal and ticks all the boxes for an investment of enduring market appeal. The home's lounge/dining enjoys a lovely northern orientation and glimpses of the city skyline as it presents a smart living space that is removed from the updated kitchen/meals. Each of the bedrooms is generous - one with huge robes - whilst the bathroom has laundry facilities. Also features new carpets throughout and access to off-street parking (not on title). This blue ribbon location is just moments from the heart of the city and delivers you the rare ability to walk to the Botanic Gardens, indulge in some superb cafes, restaurants and bars, wander down to Toorak Rd or jump on the Number 58 tram to the city.