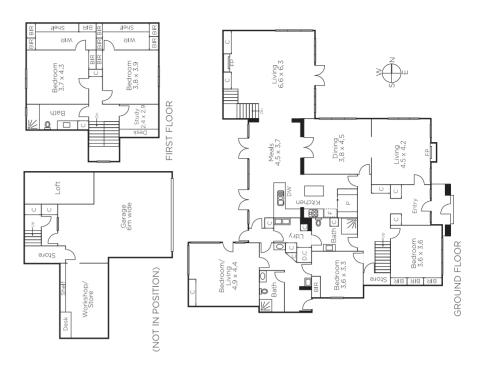

## Enduring Riverside Estate Family Appeal

Exceptionally well presented 2 storey clinker brick family residence is superbly appointed with outstanding family living & entertaining spaces, both formal & expansive informal with 2-terraces & solar/gas heated lap pool; granite/Euro kitchen, laundry + self-contained accommodation offering the option of another living room, office/5th bedroom, 2 downstairs bathrooms, 4-bedrooms, 2 upstairs with a 3rd family bathroom & study or option to convert to bathroom. Incls. CCTV, hydronic & zoned d/heating, dual zoned evap. cooling & R/C air conditioner, gasLF, cellar/storage, rem/double garage with internal access.