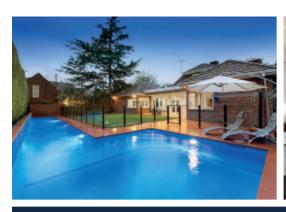

## Enduring Riverside Estate Family Appeal

Exceptionally well presented 2 storey clinker brick family residence is superbly appointed with outstanding family living & entertaining spaces, both formal & expansive informal with 2-terraces & solar/gas heated lap pool; granite/Euro kitchen, laundry + self-contained accommodation offering the option of another living room, office/5th bedroom, 2 downstairs bathrooms, 4-bedrooms, 2 upstairs with a 3rd family bathroom & study or option to convert to bathroom. Incls. CCTV, hydronic & zoned d/heating, dual zoned evap. cooling & R/C air conditioner, gasLF, cellar/storage, rem/double garage with internal access.