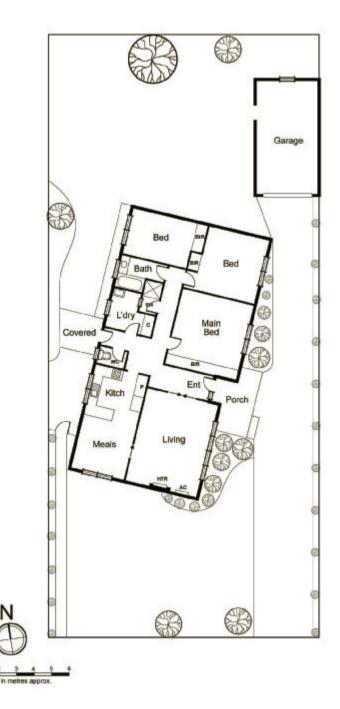

## 3 ⊨ 1 🗀 2 👄

Make an enviable entry to this tightly-held crescent with this cent-heated 3 bed home featuring a Euro appliance kitchen, stylish shower-room, polished boards, air-con  $\vartheta$  garage in a sun-catching north-facing backyard...all ready to enjoy right now. OR enter the development market with approved plans for two 4 bed  $\vartheta$  study, 2.5 bath homes with northerly living, state-of-the-art kitchen with butler's pantry, luxe master-suite  $\vartheta$  a fabulous al fresco area. A walk to schools, parks  $\vartheta$  buses, this is the area's most adaptable  $\vartheta$  exciting opportunity.