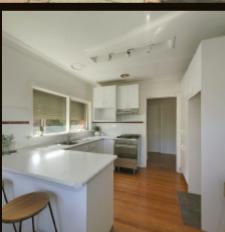

## 3 ⊨ 1 🗀 2 👄

Make an enviable entry to this tightly-held crescent with this cent-heated 3 bed home featuring a Euro appliance kitchen, stylish shower-room, polished boards, air-con  $\vartheta$  garage in a sun-catching north-facing backyard...all ready to enjoy right now. OR enter the development market with approved plans for two 4 bed  $\vartheta$  study, 2.5 bath homes with northerly living, state-of-the-art kitchen with butler's pantry, luxe master-suite  $\vartheta$  a fabulous al fresco area. A walk to schools, parks  $\vartheta$  buses, this is the area's most adaptable  $\vartheta$  exciting opportunity.