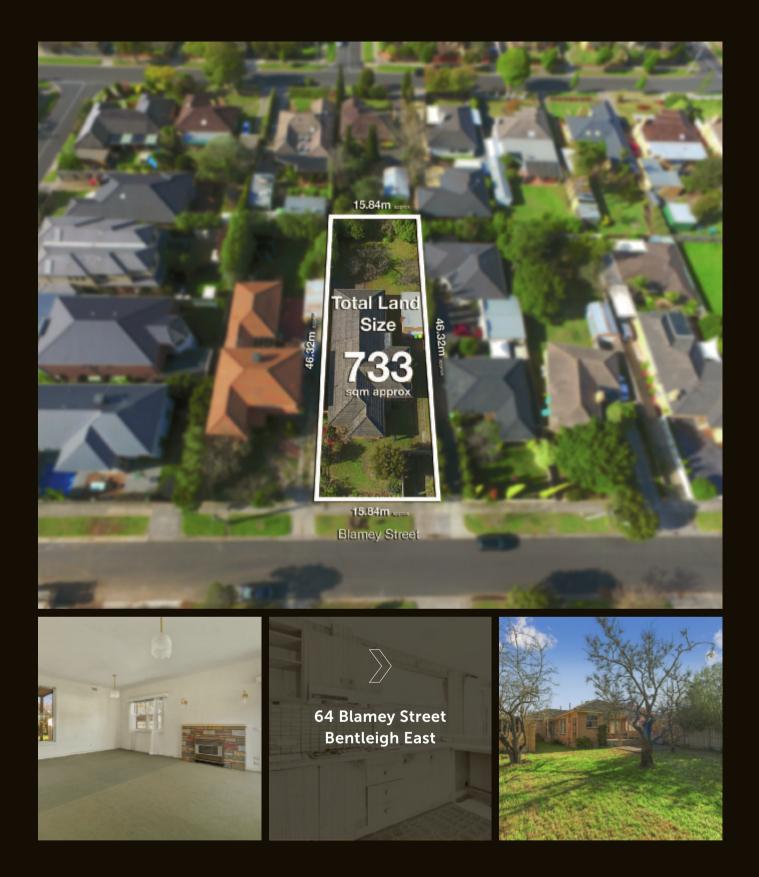

Wide Possibilities on approx. 733sqm

## 64 Blamey Street Bentleigh East

## 3 🛏 1 🗁 1 📿

Surrounded by parks, schools & new development, this broad approx. 733sqm site comes with a 3 bedroom home, a vastly versatile frontage, and wide-ranging possibilities (subject to Council Approval). Stretch your dual home project across this wide approx. 15.84m frontage & build to meet the demand for all-new family living in this highly-sought locale close to Centenary Park, a walk to East Bentleigh Primary School & equally close to Chadstone & Southland shopping.