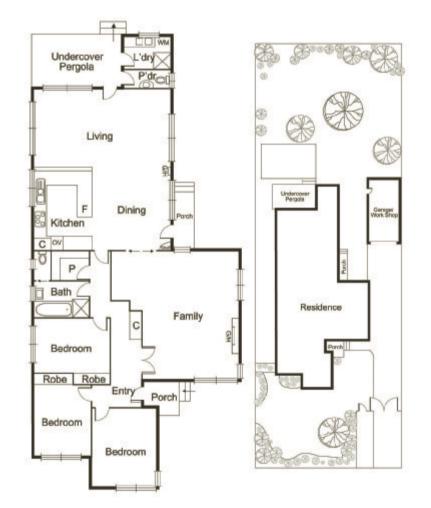

## 3 🛏 1 🗁 1 📿

Surrounded by parks, schools & new development, this broad approx. 733sqm site comes with a 3 bedroom home, a vastly versatile frontage, and wide-ranging possibilities (subject to Council Approval). Stretch your dual home project across this wide approx. 15.84m frontage & build to meet the demand for all-new family living in this highly-sought locale close to Centenary Park, a walk to East Bentleigh Primary School & equally close to Chadstone & Southland shopping.