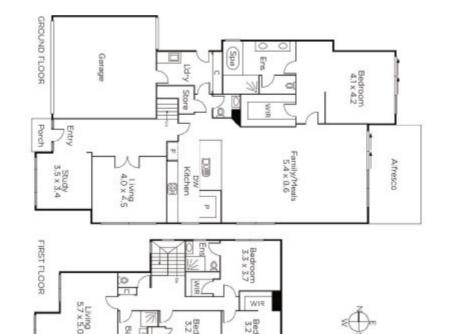

## Big on Family Space and Brilliantly Located

Large-scale living and a central location near shops, schools and trains. Created with everyday zoning and easy upkeep in mind, this four-bedroom and study home has all the features families desire. Experience the luxury of an extra-large family room, ground-floor lounge, and teen retreat/home theatre option. Gourmet kitchen is impressive with a large pantry room, appreciate having a ground-floor parents' retreat where you can relax in the ensuite's deep spa bath, there's three bathrooms, walk-in wardrobes in all bedrooms, and a double garage. Easy walk to Highett's fantastic restaurants.

x 3.7

× 3.6

Disclaimer: Information provided is believed to be accurate as at the date of printing, no responsibility is taken for any errors or omissions. It is your responsibility to obtain independent, professional advice. Personal information collected from you is for security purposes and to contact you should the property sell prior to auction. We may use this information to provide you with other real estate services including referrals to authorised financial services providers. Visit our website at www.marshallwhite.com.au for our privacy policy.