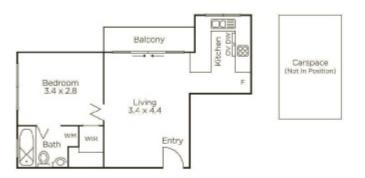

## City Views and Transcendent Living

The ideal first home or striking investment, relish the opportunity to live in this convenient Richmond apartment with significant lifestyle benefits.

Walk to Swan Street or Bridge Road to one of the many local cafes, eat out at a diverse range of restaurants, enjoy the buzz of live entertainment, or catch the tram with ease into Melbourne's sporting precinct and the CBD. Renovated throughout and positioned on the top floor blessed with tree-top views across to the city skyline, appreciate the comfort of the sun-splashed living/meals with balcony, the kitchen with stone benches and stainless steel appliances, reverse cycle heating/cooling and the modern white bathroom with laundry facilities off the double bedroom. Solid brick construction ensures peace and quiet, while a single car space adds convenience.