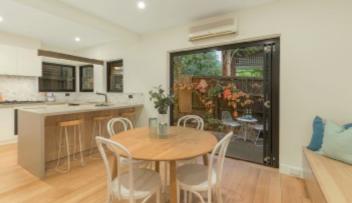

## Scandi-Renovated, Three Bedroom Oasis

Renovated for a captivating Scandinavian design edge, this large, three bedroom townhouse is tucked away in a private tree-surrounded setting, making it the most secluded urban oasis imaginable. Central to both a paved outdoor dining area and a semi-attached lounge, the home's kitchen/meals is a wonderful space in which stone benches wrap around to provide a breakfast bar, whilst upstairs, each of the bedrooms features built-in robes and shared access to a generous bathroom and separate wc. Additional features include a clever downstairs powder room with laundry taps, secure video entry, two secure carports plus an additional carspace, reverse cycle air conditioning and exceptional storage. Peacefully located across the road from Anderson Park and Auburn South Pre-School, zoned to Auburn South Primary School and just moments from Tooronga Village Shopping Centre and Camberwell Junction.