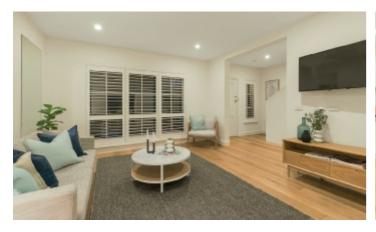

## Scandi-Renovated, Three Bedroom Oasis

Renovated for a captivating Scandinavian design edge, this large, three bedroom townhouse is tucked away in a private tree-surrounded setting, making it the most secluded urban oasis imaginable. Central to both a paved outdoor dining area and a semi-attached lounge, the home's kitchen/meals is a wonderful space in which stone benches wrap around to provide a breakfast bar, whilst upstairs, each of the bedrooms features built-in robes and shared access to a generous bathroom and separate wc. Additional features include a clever downstairs powder room with laundry taps, secure video entry, two secure carports plus an additional carspace, reverse cycle air conditioning and exceptional storage. Peacefully located across the road from Anderson Park and Auburn South Pre-School, zoned to Auburn South Primary School and just moments from Tooronga Village Shopping Centre and Camberwell Junction.