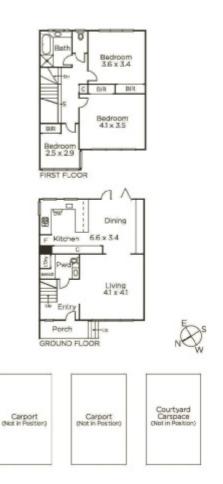

## Scandi-Renovated, Three Bedroom Oasis

Renovated for a captivating Scandinavian design edge, this large, three bedroom townhouse is tucked away in a private tree-surrounded setting, making it the most secluded urban oasis imaginable. Central to both a paved outdoor dining area and a semi-attached lounge, the home's kitchen/meals is a wonderful space in which stone benches wrap around to provide a breakfast bar, whilst upstairs, each of the bedrooms features built-in robes and shared access to a generous bathroom and separate wc. Additional features include a clever downstairs powder room with laundry taps, secure video entry, two secure carports plus an additional carspace, reverse cycle air conditioning and exceptional storage. Peacefully located across the road from Anderson Park and Auburn South Pre-School, zoned to Auburn South Primary School and just moments from Tooronga Village Shopping Centre and Camberwell Junction.