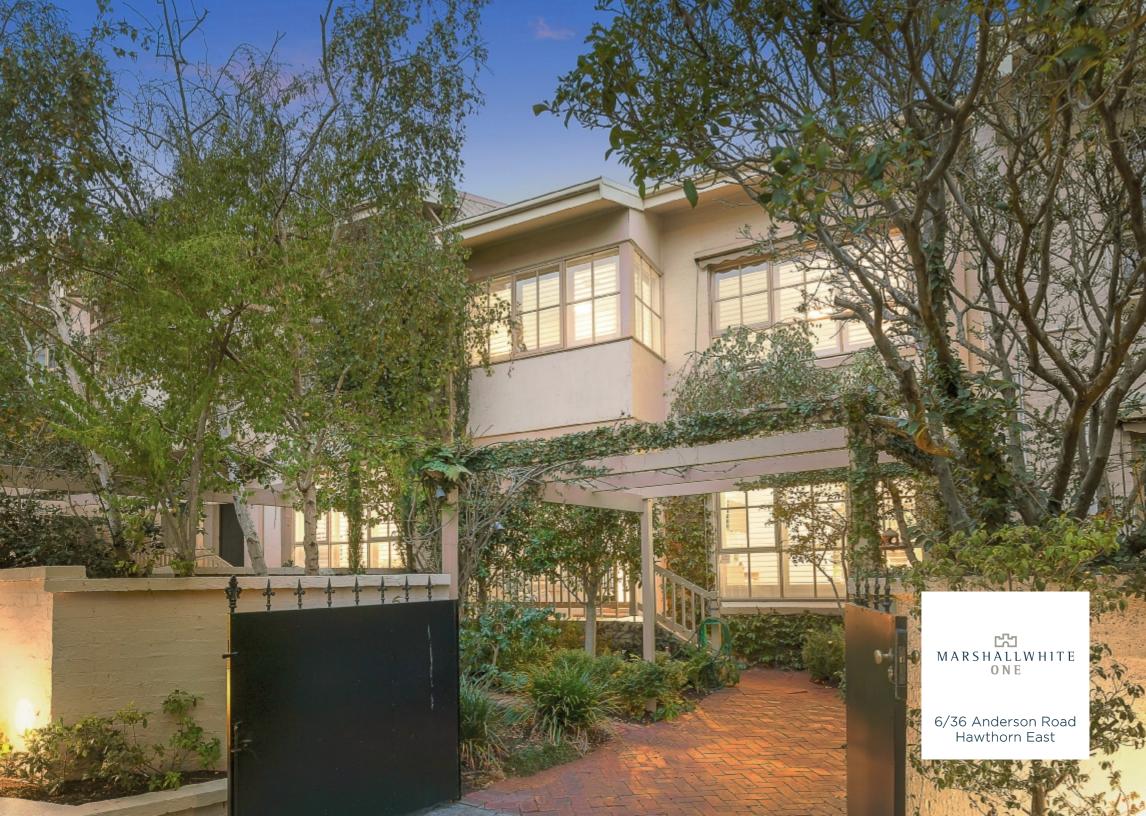

## Scandi-Renovated, Three Bedroom Oasis

Renovated for a captivating Scandinavian design edge, this large, three bedroom townhouse is tucked away in a private tree-surrounded setting, making it the most secluded urban oasis imaginable. Central to both a paved outdoor dining area and a semi-attached lounge, the home's kitchen/meals is a wonderful space in which stone benches wrap around to provide a breakfast bar, whilst upstairs, each of the bedrooms features built-in robes and shared access to a generous bathroom and separate wc. Additional features include a clever downstairs powder room with laundry taps, secure video entry, two secure carports plus an additional carspace, reverse cycle air conditioning and exceptional storage. Peacefully located across the road from Anderson Park and Auburn South Pre-School, zoned to Auburn South Primary School and just moments from Tooronga Village Shopping Centre and Camberwell Junction.