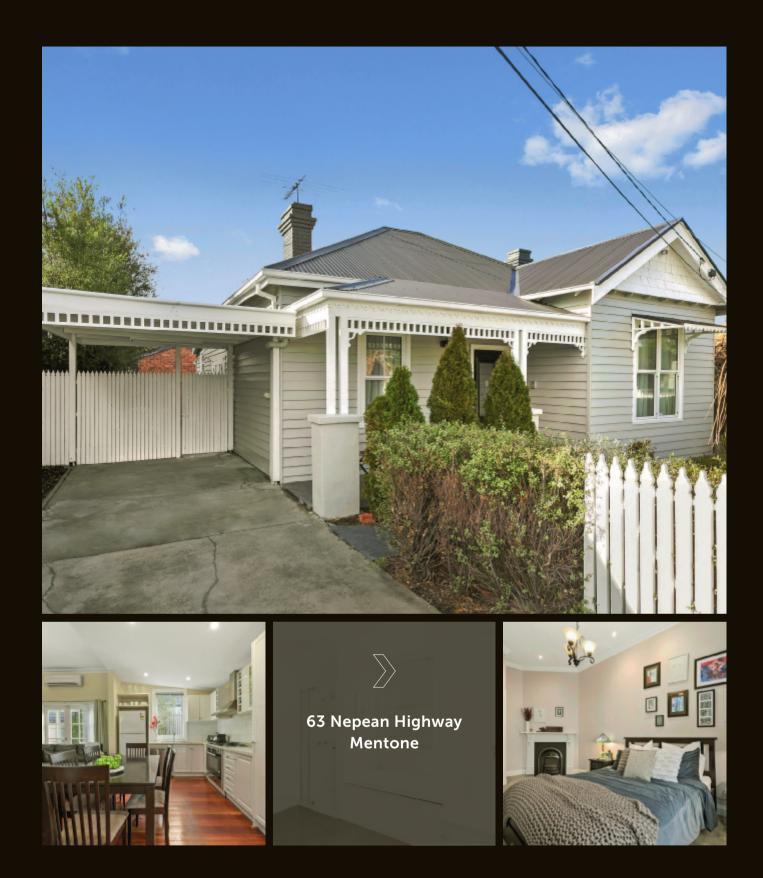

Make history with a high-amenity location and highest quality renovation!

## 63 Nepean Highway Mentone

## 3 🛏 2 🗀 1 📿

Corner-sited, beautifully renovated & positioned close to it all, Austen Cottage c.1911, features 3 lofty bedrooms (all with robes), 2 beautiful fully-tiled bathrooms (1 an elegant ensuite) & an airy open-plan around an stylish stone & st-st app kitchen. Rich with detail including high rose-centred ceilings & fine fireplaces, this air-conditioned home features classic robes, bespoke shelving, timber floors...even double-glazed replica sash windows. Set in easy-care corner gardens with deck, spa, carport & parking, this is an Edwardian you can't afford to miss - 800m to Thrift Park, a jog to the bay & a walk to station, village & schools!