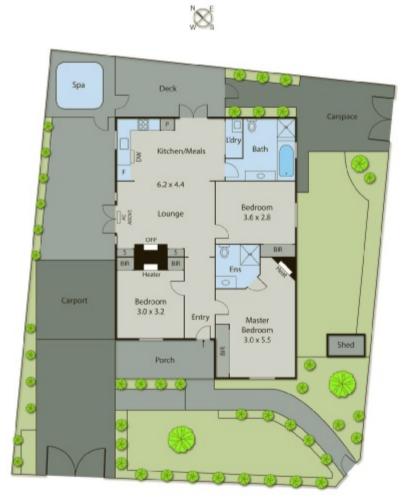

## 3 🛏 2 🗀 1 📿

Corner-sited, beautifully renovated & positioned close to it all, Austen Cottage c.1911, features 3 lofty bedrooms (all with robes), 2 beautiful fully-tiled bathrooms (1 an elegant ensuite) & an airy open-plan around an stylish stone & st-st app kitchen. Rich with detail including high rose-centred ceilings & fine fireplaces, this air-conditioned home features classic robes, bespoke shelving, timber floors...even double-glazed replica sash windows. Set in easy-care corner gardens with deck, spa, carport & parking, this is an Edwardian you can't afford to miss - 800m to Thrift Park, a jog to the bay & a walk to station, village & schools!