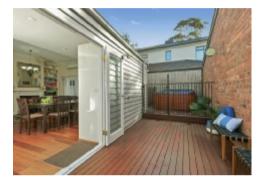

## 3 🛏 2 🗀 1 📿

Corner-sited, beautifully renovated & positioned close to it all, Austen Cottage c.1911, features 3 lofty bedrooms (all with robes), 2 beautiful fully-tiled bathrooms (1 an elegant ensuite) & an airy open-plan around an stylish stone & st-st app kitchen. Rich with detail including high rose-centred ceilings & fine fireplaces, this air-conditioned home features classic robes, bespoke shelving, timber floors...even double-glazed replica sash windows. Set in easy-care corner gardens with deck, spa, carport & parking, this is an Edwardian you can't afford to miss - 800m to Thrift Park, a jog to the bay & a walk to station, village & schools!