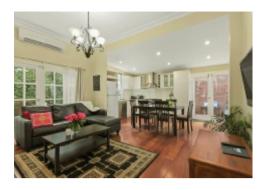

## 3 🛏 2 🗀 1 📿

Corner-sited, beautifully renovated & positioned close to it all, Austen Cottage c.1911, features 3 lofty bedrooms (all with robes), 2 beautiful fully-tiled bathrooms (1 an elegant ensuite) & an airy open-plan around an stylish stone & st-st app kitchen. Rich with detail including high rose-centred ceilings & fine fireplaces, this air-conditioned home features classic robes, bespoke shelving, timber floors...even double-glazed replica sash windows. Set in easy-care corner gardens with deck, spa, carport & parking, this is an Edwardian you can't afford to miss - 800m to Thrift Park, a jog to the bay & a walk to station, village & schools!