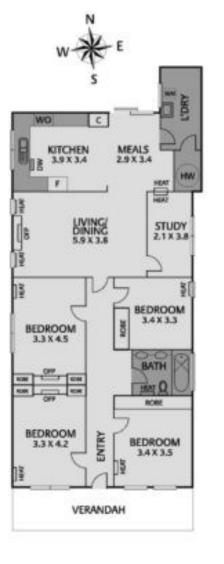

## Victorian beauty with endless assets

One of the first on this prominent boulevard, this double-fronted 4-bedroom Victorian (c1890´s) offers extraordinary options on considerable land with both Liddiard and Haines St access. A tuck-pointed Hawthorn brick façade is an elegant prelude to arched hallway, spacious lounge, study and big kitchen/meals, yet there's scope to up-style if required. The level garden offers a blank canvas for additional home(s) alongside, and to the rear utilizing priceless dual access. Renovate, add to or design something unique to build your dream home (STCA). The options are endless here between Auburn and Glenferrie Villages and handy to Swinburne University, transport, Central Gardens and exceptional schools. Includes laundry room, hydronic heating and ample OSP for 3 cars.

| AUCTION | Saturday 1st July at 2pm                                       |
|---------|----------------------------------------------------------------|
| INSPECT | Thursday 11-11.30am, Saturdays as advertised or by appointment |
| LAND    | 636 sqm approx. (16.05m X 39.62m)                              |
| CONTACT | Alastair Craig 0418 335 363<br>Veronica Khoo 0421 518 887      |
| OFFICE  | Hawthorn 9810 5000                                             |
| WEB     | jelliscraig.com.au                                             |

## Victorian beauty with endless assets

One of the first on this prominent boulevard, this double-fronted 4-bedroom Victorian (c1890's) offers extraordinary options on considerable land with both Liddiard and Haines St access. A tuck-pointed Hawthorn brick façade is an elegant prelude to arched hallway, spacious lounge, study and big kitchen/meals, yet there's scope to up-style if required. The level garden offers a blank canvas for additional home(s) alongside, and to the rear utilizing priceless dual access. Renovate, add to or design something unique to build your dream home (STCA). The options are endless here between Auburn and Glenferrie Villages and handy to Swinburne University, transport, Central Gardens and exceptional schools. Includes laundry room, hydronic heating and ample OSP for 3 cars.