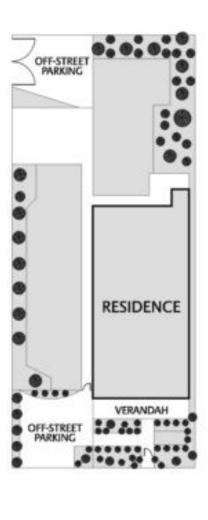

## Victorian beauty with endless assets

One of the first on this prominent boulevard, this double-fronted 4-bedroom Victorian (c1890´s) offers extraordinary options on considerable land with both Liddiard and Haines St access. A tuck-pointed Hawthorn brick façade is an elegant prelude to arched hallway, spacious lounge, study and big kitchen/meals, yet there's scope to up-style if required. The level garden offers a blank canvas for additional home(s) alongside, and to the rear utilizing priceless dual access. Renovate, add to or design something unique to build your dream home (STCA). The options are endless here between Auburn and Glenferrie Villages and handy to Swinburne University, transport, Central Gardens and exceptional schools. Includes laundry room, hydronic heating and ample OSP for 3 cars.

| AUCTION | Saturday 1st July at 2pm                                       |
|---------|----------------------------------------------------------------|
| INSPECT | Thursday 11-11.30am, Saturdays as advertised or by appointment |
| LAND    | 636 sqm approx. (16.05m X 39.62m)                              |
| CONTACT | Alastair Craig 0418 335 363<br>Veronica Khoo 0421 518 887      |
| OFFICE  | Hawthorn 9810 5000                                             |
| WEB     | jelliscraig.com.au                                             |

## Victorian beauty with endless assets

One of the first on this prominent boulevard, this double-fronted 4-bedroom Victorian (c1890's) offers extraordinary options on considerable land with both Liddiard and Haines St access. A tuck-pointed Hawthorn brick façade is an elegant prelude to arched hallway, spacious lounge, study and big kitchen/meals, yet there's scope to up-style if required. The level garden offers a blank canvas for additional home(s) alongside, and to the rear utilizing priceless dual access. Renovate, add to or design something unique to build your dream home (STCA). The options are endless here between Auburn and Glenferrie Villages and handy to Swinburne University, transport, Central Gardens and exceptional schools. Includes laundry room, hydronic heating and ample OSP for 3 cars.