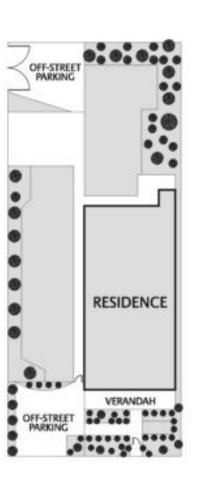

| AUCTION | Saturday 1st July at 2pm                                       |
|---------|----------------------------------------------------------------|
| INSPECT | Thursday 11-11.30am, Saturdays as advertised or by appointment |
| LAND    | 636 sqm approx. (16.05m X 39.62m)                              |
| CONTACT | Alastair Craig 0418 335 363<br>Veronica Khoo 0421 518 887      |
| OFFICE  | Hawthorn 9810 5000                                             |
| WEB     | jelliscraig.com.au                                             |