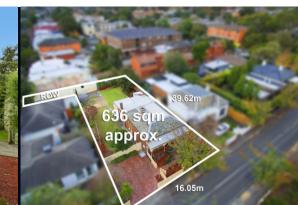

| AUCTION | Saturday 1st July at 2pm                                       |
|---------|----------------------------------------------------------------|
| INSPECT | Thursday 11-11.30am, Saturdays as advertised or by appointment |
| LAND    | 636 sqm approx. (16.05m X 39.62m)                              |
| CONTACT | Alastair Craig 0418 335 363<br>Veronica Khoo 0421 518 887      |
| OFFICE  | Hawthorn 9810 5000                                             |
| WEB     | jelliscraig.com.au                                             |