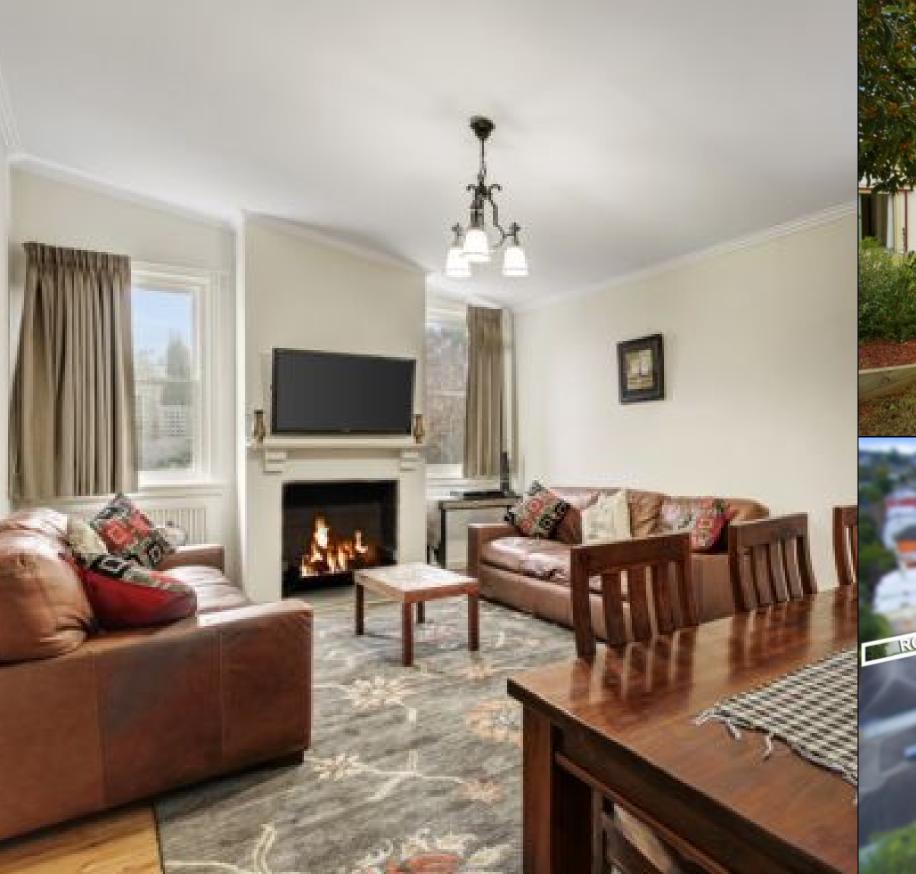

## Victorian beauty with endless assets

One of the first on this prominent boulevard, this double-fronted 4-bedroom Victorian (c1890´s) offers extraordinary options on considerable land with both Liddiard and Haines St access. A tuck-pointed Hawthorn brick façade is an elegant prelude to arched hallway, spacious lounge, study and big kitchen/meals, yet there's scope to up-style if required. The level garden offers a blank canvas for additional home(s) alongside, and to the rear utilizing priceless dual access. Renovate, add to or design something unique to build your dream home (STCA). The options are endless here between Auburn and Glenferrie Villages and handy to Swinburne University, transport, Central Gardens and exceptional schools. Includes laundry room, hydronic heating and ample OSP for 3 cars.

## Victorian beauty with endless assets

One of the first on this prominent boulevard, this double-fronted 4-bedroom Victorian (c1890's) offers extraordinary options on considerable land with both Liddiard and Haines St access. A tuck-pointed Hawthorn brick façade is an elegant prelude to arched hallway, spacious lounge, study and big kitchen/meals, yet there's scope to up-style if required. The level garden offers a blank canvas for additional home(s) alongside, and to the rear utilizing priceless dual access. Renovate, add to or design something unique to build your dream home (STCA). The options are endless here between Auburn and Glenferrie Villages and handy to Swinburne University, transport, Central Gardens and exceptional schools. Includes laundry room, hydronic heating and ample OSP for 3 cars.