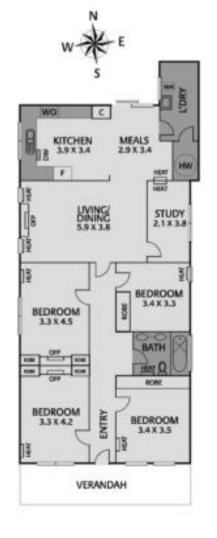

## Victorian beauty with endless assets

One of the first on this prominent boulevard, this double-fronted 4-bedroom Victorian (c1890´s) offers extraordinary options on considerable land with both Liddiard and Haines St access. A tuck-pointed Hawthorn brick façade is an elegant prelude to arched hallway, spacious lounge, study and big kitchen/meals, yet there's scope to up-style if required. The level garden offers a blank canvas for additional home(s) alongside, and to the rear utilizing priceless dual access. Renovate, add to or design something unique to build your dream home (STCA). The options are endless here between Auburn and Glenferrie Villages and handy to Swinburne University, transport, Central Gardens and exceptional schools. Includes laundry room, hydronic heating and ample OSP for 3 cars.

## Victorian beauty with endless assets

One of the first on this prominent boulevard, this double-fronted 4-bedroom Victorian (c1890's) offers extraordinary options on considerable land with both Liddiard and Haines St access. A tuck-pointed Hawthorn brick façade is an elegant prelude to arched hallway, spacious lounge, study and big kitchen/meals, yet there's scope to up-style if required. The level garden offers a blank canvas for additional home(s) alongside, and to the rear utilizing priceless dual access. Renovate, add to or design something unique to build your dream home (STCA). The options are endless here between Auburn and Glenferrie Villages and handy to Swinburne University, transport, Central Gardens and exceptional schools. Includes laundry room, hydronic heating and ample OSP for 3 cars.