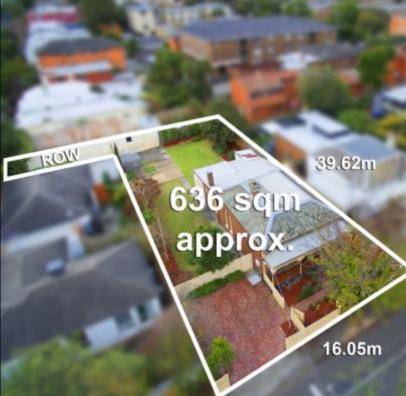

| AUCTION | Saturday 1st July at 2pm                                       |
|---------|----------------------------------------------------------------|
| INSPECT | Thursday 11-11.30am, Saturdays as advertised or by appointment |
| LAND    | 636 sqm approx. (16.05m X 39.62m)                              |
| CONTACT | Alastair Craig 0418 335 363<br>Veronica Khoo 0421 518 887      |
| OFFICE  | Hawthorn 9810 5000                                             |
| WEB     | jelliscraig.com.au                                             |