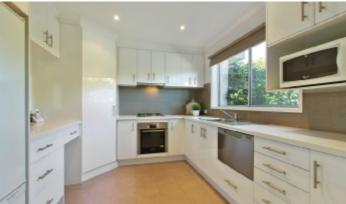

A streamlined renovation sees a stone-benched kitchen with premium stainless steel appliances flow easily to a large lounge with dining area leading out to the paved courtyard which is surrounded by lush greenery. Both bedrooms are generously proportioned with built in robes whilst the semi ensuite bathroom is renovated. Also features reverse cycle air conditioning, ceiling fans and remote lock up garage. Close to Burke Rd trams and around the corner from both Camberwell Junction and Tooronga Village, this home offers first class access to shopping, cafes, restaurants, public transport and the freeway.