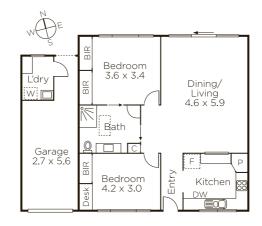

## Divine Light-filled Tranquility

Incredibly tranquil and surrounded by lovely leafy outlooks, this spacious and light-filled, two bedroom residence is privately tucked-away and enjoys an all fresco flow to its north-facing entertainers' size courtyard.

A streamlined renovation sees a stone-benched kitchen with premium stainless steel appliances flow easily to a large lounge with dining area leading out to the paved courtyard which is surrounded by lush greenery. Both bedrooms are generously proportioned with built in robes whilst the semi ensuite bathroom is renovated. Also features reverse cycle air conditioning, ceiling fans and remote lock up garage. Close to Burke Rd trams and around the corner from both Camberwell Junction and Tooronga Village, this home offers first class access to shopping, cafes, restaurants, public transport and the freeway.