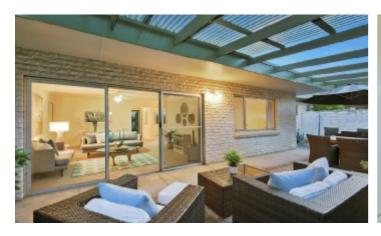

## Divine Light-filled Tranquility

Incredibly tranquil and surrounded by lovely leafy outlooks, this spacious and light-filled, two bedroom residence is privately tucked-away and enjoys an all fresco flow to its north-facing entertainers' size courtyard.

A streamlined renovation sees a stone-benched kitchen with premium stainless steel appliances flow easily to a large lounge with dining area leading out to the paved courtyard which is surrounded by lush greenery. Both bedrooms are generously proportioned with built in robes whilst the semi ensuite bathroom is renovated. Also features reverse cycle air conditioning, ceiling fans and remote lock up garage. Close to Burke Rd trams and around the corner from both Camberwell Junction and Tooronga Village, this home offers first class access to shopping, cafes, restaurants, public transport and the freeway.