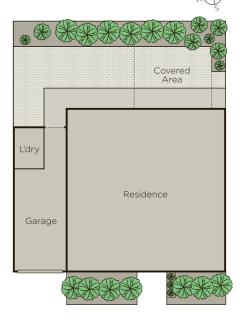

## Divine Light-filled Tranquility

Incredibly tranquil and surrounded by lovely leafy outlooks, this spacious and light-filled, two bedroom residence is privately tucked-away and enjoys an all fresco flow to its north-facing entertainers' size courtyard.

A streamlined renovation sees a stone-benched kitchen with premium stainless steel appliances flow easily to a large lounge with dining area leading out to the paved courtyard which is surrounded by lush greenery. Both bedrooms are generously proportioned with built in robes whilst the semi ensuite bathroom is renovated. Also features reverse cycle air conditioning, ceiling fans and remote lock up garage. Close to Burke Rd trams and around the corner from both Camberwell Junction and Tooronga Village, this home offers first class access to shopping, cafes, restaurants, public transport and the freeway.