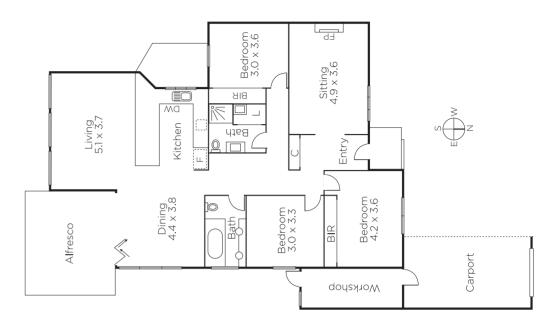

## Deco Allure in the Gascoigne Estate

The evocative period charm, inspired contemporary style and generous dimensions that define this stunning single level Art Deco residence deliver instant family appeal in the coveted Gascoigne Estate near Central Park, trams, shops and schools. Behind the charming façade, timber floors flow through the entrance hall to a gorgeous sitting room (gas fire), 3 beautiful bedrooms and 2 stylish bathrooms. The light filled dining area, new gourmet stone kitchen and generous living room open to a covered BBQ terrace and deep private garden with heated pool. Includes alarm, Euro-laundry, irrigation and carport.