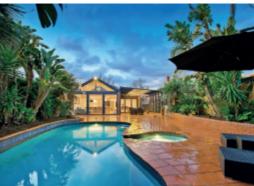

## Deco Allure in the Gascoigne Estate

The evocative period charm, inspired contemporary style and generous dimensions that define this stunning single level Art Deco residence deliver instant family appeal in the coveted Gascoigne Estate near Central Park, trams, shops and schools. Behind the charming façade, timber floors flow through the entrance hall to a gorgeous sitting room (gas fire), 3 beautiful bedrooms and 2 stylish bathrooms. The light filled dining area, new gourmet stone kitchen and generous living room open to a covered BBQ terrace and deep private garden with heated pool. Includes alarm, Euro-laundry, irrigation and carport.