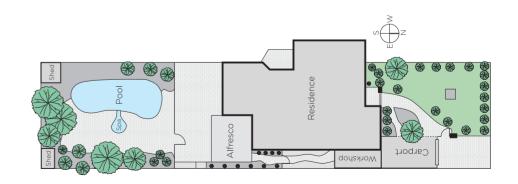

## Deco Allure in the Gascoigne Estate

The evocative period charm, inspired contemporary style and generous dimensions that define this stunning single level Art Deco residence deliver instant family appeal in the coveted Gascoigne Estate near Central Park, trams, shops and schools. Behind the charming façade, timber floors flow through the entrance hall to a gorgeous sitting room (gas fire), 3 beautiful bedrooms and 2 stylish bathrooms. The light filled dining area, new gourmet stone kitchen and generous living room open to a covered BBQ terrace and deep private garden with heated pool. Includes alarm, Euro-laundry, irrigation and carport.