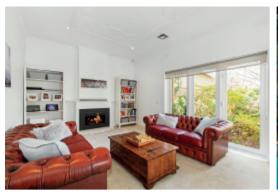

## Deco Allure in the Gascoigne Estate

The evocative period charm, inspired contemporary style and generous dimensions that define this stunning single level Art Deco residence deliver instant family appeal in the coveted Gascoigne Estate near Central Park, trams, shops and schools. Behind the charming façade, timber floors flow through the entrance hall to a gorgeous sitting room (gas fire), 3 beautiful bedrooms and 2 stylish bathrooms. The light filled dining area, new gourmet stone kitchen and generous living room open to a covered BBQ terrace and deep private garden with heated pool. Includes alarm, Euro-laundry, irrigation and carport.