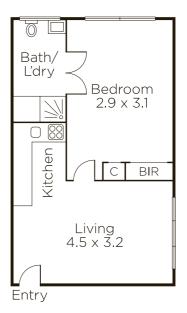

## Exciting Apartment on the City's Edge

Directly opposite the MCG, parkland and within easy walking distance of the CBD and the Arts Precinct, this highly secure and immaculate one bedroom apartment with parking is the perfect base for the full diversity of your inner-city lifestyle aspirations. Requiring no maintenance and certain to generate brilliant returns in one of Melbourne's most coveted locations, the home has been freshly painted with new carpets, reverse cycle air conditioning and is well tucked-away behind a high brick fence with secure intercom entry. Offering stone benches in the kitchen, open-plan living and robes in the bedroom, this apartment is ideal for the urban apartment dweller, whilst a highly-prized parking space is a huge drawcard in this vibrant position. Whether it be the city itself, all the bars, restaurants and shopping on Bridge Rd, the footy, other sports, concerts or special events, if it happens in Melbourne it happens on your doorstep.