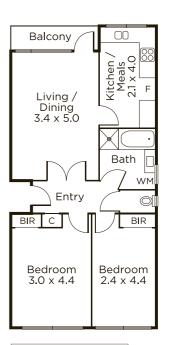

## Tranquil, Inner-Urban Hideaway

Combining incredible urban convenience with a position that is just metres from vast expanses of pristine Yarra parkland, this spacious and light-filled, two bedroom apartment is a unique offering in a boutique block of only six. An enviable first floor/top floor position exposes leafy outlooks from a lounge/dining that opens to a balcony, as well as a bright kitchen/meals that is well designed and very functional. Each of the bedrooms has robes in this home with secure intercom entry, undercover parking, a bathroom with laundry facilities and reverse cycle air conditioning. What an incredible location! A short walk across the Walmer St bridge sees you on Victoria St where its strip of Vietnamese eateries is renowned and where the shops, cafes and cinemas of Victoria Gardens are diverse and where there are plenty of city-bound trams.