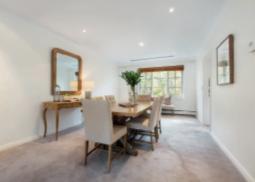

A marble foyer introduces a study with balcony, an impressively proportioned living and dining room and modern granite kitchen with casual dining area. The spacious main bedroom with walk in robe and marble en-suite is matched by two additional bedrooms and a marble bathroom. Includes security intercom, powder-room, laundry, air conditioning and double garaging.