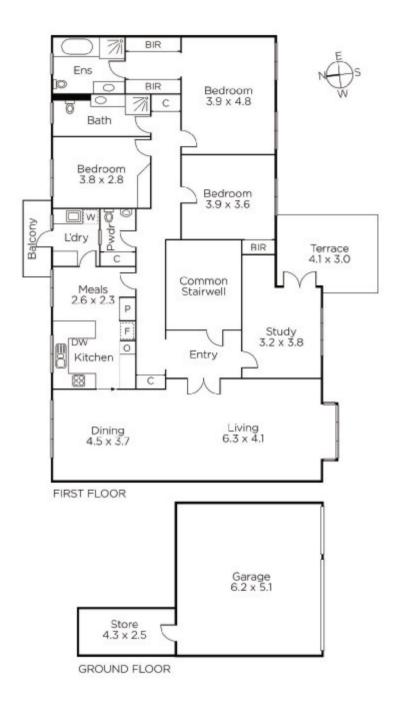

A marble foyer introduces a study with balcony, an impressively proportioned living and dining room and modern granite kitchen with casual dining area. The spacious main bedroom with walk in robe and marble en-suite is matched by two additional bedrooms and a marble bathroom. Includes security intercom, powder-room, laundry, air conditioning and double garaging.