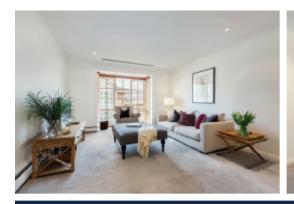

A marble foyer introduces a study with balcony, an impressively proportioned living and dining room and modern granite kitchen with casual dining area. The spacious main bedroom with walk in robe and marble en-suite is matched by two additional bedrooms and a marble bathroom. Includes security intercom, powder-room, laundry, air conditioning and double garaging.