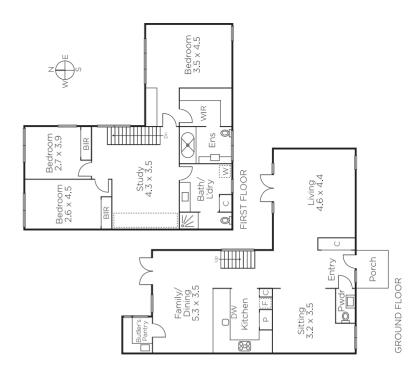

## Iconic Style, Idyllic Setting

In a secure & tranquil gated enclave, the recently refurbished interior of this iconic Graeme Gunn designed residence has created a stunning contemporary domain matched by equally spectacular private north-facing gardens. Wide oak floors flow through a spacious living room, library/sitting room, gourmet kitchen & dining area opening to the magnificent north-facing garden. The main bed with stylish en-suite & walk-in robe is accompanied by 2 additional beds, retreat & designer bathroom. Close to Glenferrie Rd, trams & schools, it includes hydronic heating, powder-room, Euro-laundry & dbl carport via private driveway.