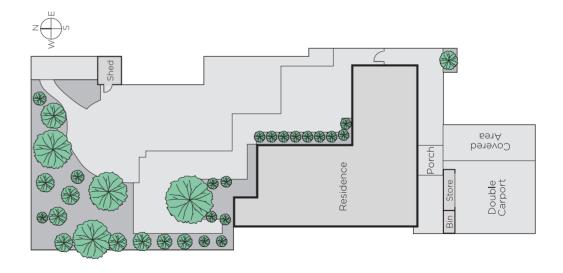

## Iconic Style, Idyllic Setting

In a secure & tranquil gated enclave, the recently refurbished interior of this iconic Graeme Gunn designed residence has created a stunning contemporary domain matched by equally spectacular private north-facing gardens. Wide oak floors flow through a spacious living room, library/sitting room, gourmet kitchen & dining area opening to the magnificent north-facing garden. The main bed with stylish en-suite & walk-in robe is accompanied by 2 additional beds, retreat & designer bathroom. Close to Glenferrie Rd, trams & schools, it includes hydronic heating, powder-room, Euro-laundry & dbl carport via private driveway.