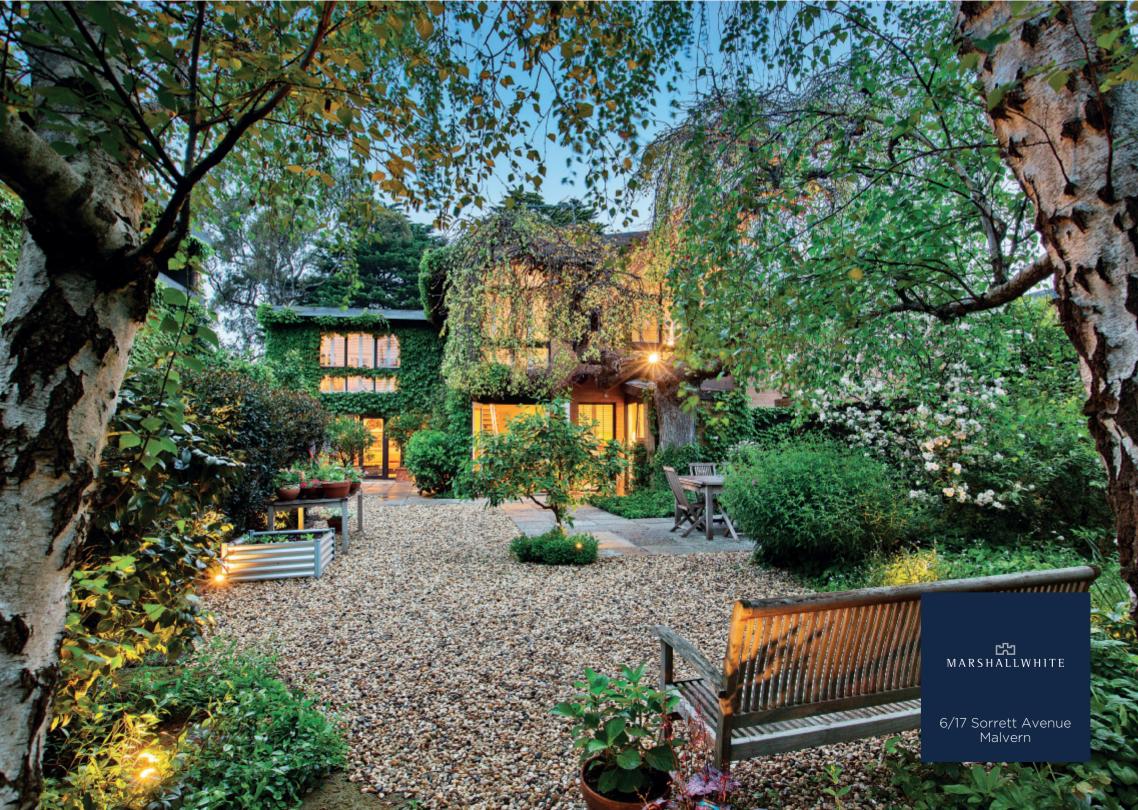

## Iconic Style, Idyllic Setting

In a secure & tranquil gated enclave, the recently refurbished interior of this iconic Graeme Gunn designed residence has created a stunning contemporary domain matched by equally spectacular private north-facing gardens. Wide oak floors flow through a spacious living room, library/sitting room, gourmet kitchen & dining area opening to the magnificent north-facing garden. The main bed with stylish en-suite & walk-in robe is accompanied by 2 additional beds, retreat & designer bathroom. Close to Glenferrie Rd, trams & schools, it includes hydronic heating, powder-room, Euro-laundry & dbl carport via private driveway.