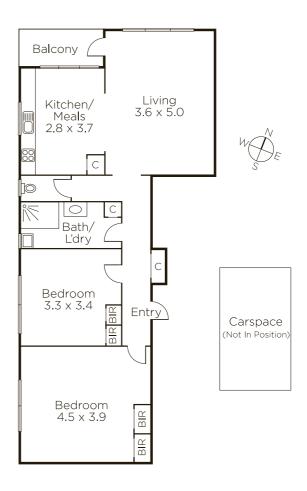

## Timeless Renovation, Outstanding Position

Beautifully renovated for a tasteful and timeless sense of designer style, this spacious, north-facing, two bedroom apartment is a first class entry or investment in this blue ribbon Hawthorn East location near Glenferrie Rd, Camberwell Junction, Swinburne University and just a few minutes walk to Auburn Train Station. Opened up for a relaxed style of living, the kitchen / meals and a generous lounge room flow to a sunny balcony and expose pretty first floor outlooks, whilst the bedrooms are both substantial with built-in-robes. A secure home of low maintenance convenience that has been recently renovated throughout, it is accessed via intercom entry and also features a muchdemanded parking space, reverse cycle air conditioning and a bathroom / laundry that is separate to the wc. Offering first class local shopping, cafes and restaurants, as well as easy city access, this is a location of enduring market appeal.