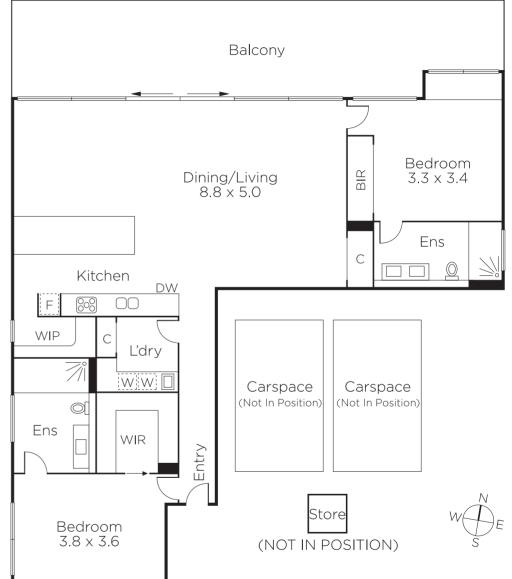

## "Broadleaf" - Boutique Living

Lavishly finished and proportioned, this sensational brand new boutique residence delivers immeasurable lock up and leave lifestyle enjoyment near Malvern Village's shops and cafes, Gardiner station, trams and freeway access. Wide oak floors flow through the light-filled hallway to an expansive living/dining room and state of the art Miele kitchen opening to a full width north-facing balcony offering city views. The two generous double bedrooms both include stylish en-suites and walk in or built in robes. Appointed with lift access, video intercom, double glazing, laundry and secure basement parking for 2 cars.