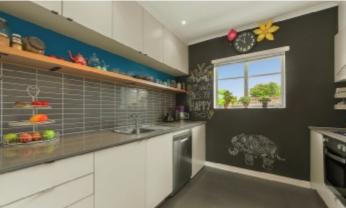

## Renovated Delight in the Scotch Hill Precinct

Privately situated at the rear of an established complex this first floor apartment offers an outstanding opportunity for first home buyers, young couples or shrewd investors seeking entry into the Hawthorn market; with its value and future appreciation prospects underpinned by its excellent location in a quiet tree lined street in the highly regarded Scotch Hill precinct. Close to shopping and dining options, Swinburne University, parklands and transport. The crisp white interior features contemporary timber floors through a living and dining room opening to a sun-drenched balcony, two good-sized bedrooms with BIRs, a stylish stone/Euro S/S kitchen and concealed laundry plus a pristine renovated bathroom. Other features include a communal outdoor entertaining area, R/C air conditioner (living), Nobo Wall Heaters, secure intercom entry with auto gates and off-street parking.