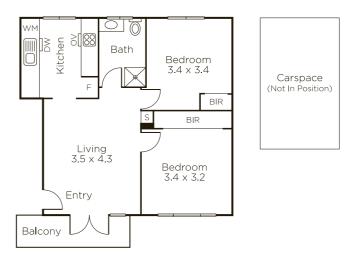

## Renovated Delight in the Scotch Hill Precinct

Privately situated at the rear of an established complex this first floor apartment offers an outstanding opportunity for first home buyers, young couples or shrewd investors seeking entry into the Hawthorn market; with its value and future appreciation prospects underpinned by its excellent location in a quiet tree lined street in the highly regarded Scotch Hill precinct. Close to shopping and dining options, Swinburne University, parklands and transport. The crisp white interior features contemporary timber floors through a living and dining room opening to a sun-drenched balcony, two good-sized bedrooms with BIRs, a stylish stone/Euro S/S kitchen and concealed laundry plus a pristine renovated bathroom. Other features include a communal outdoor entertaining area, R/C air conditioner (living), Nobo Wall Heaters, secure intercom entry with auto gates and off-street parking.