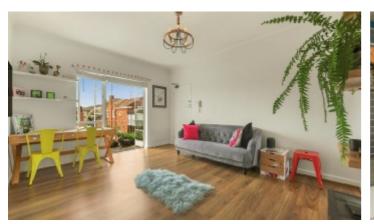

## Renovated Delight in the Scotch Hill Precinct

Privately situated at the rear of an established complex this first floor apartment offers an outstanding opportunity for first home buyers, young couples or shrewd investors seeking entry into the Hawthorn market; with its value and future appreciation prospects underpinned by its excellent location in a quiet tree lined street in the highly regarded Scotch Hill precinct. Close to shopping and dining options, Swinburne University, parklands and transport. The crisp white interior features contemporary timber floors through a living and dining room opening to a sun-drenched balcony, two good-sized bedrooms with BIRs, a stylish stone/Euro S/S kitchen and concealed laundry plus a pristine renovated bathroom. Other features include a communal outdoor entertaining area, R/C air conditioner (living), Nobo Wall Heaters, secure intercom entry with auto gates and off-street parking.