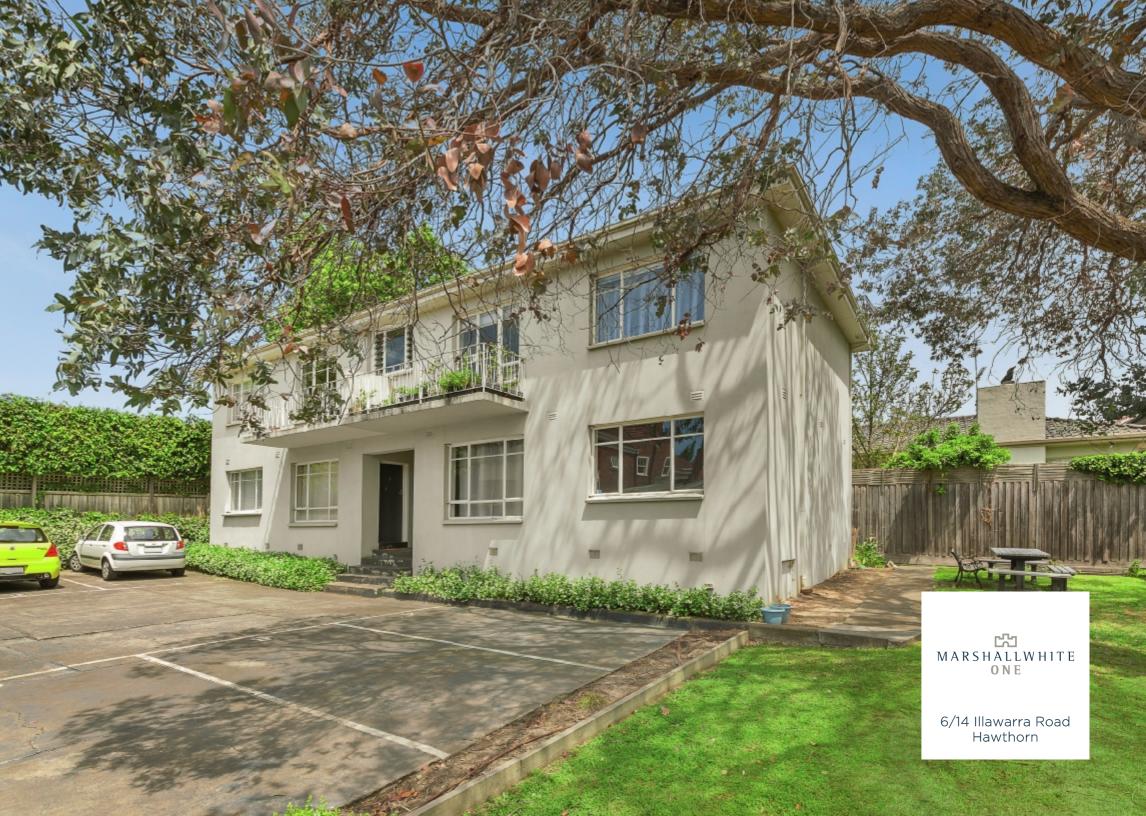

## Renovated Delight in the Scotch Hill Precinct

Privately situated at the rear of an established complex this first floor apartment offers an outstanding opportunity for first home buyers, young couples or shrewd investors seeking entry into the Hawthorn market; with its value and future appreciation prospects underpinned by its excellent location in a quiet tree lined street in the highly regarded Scotch Hill precinct. Close to shopping and dining options, Swinburne University, parklands and transport. The crisp white interior features contemporary timber floors through a living and dining room opening to a sun-drenched balcony, two good-sized bedrooms with BIRs, a stylish stone/Euro S/S kitchen and concealed laundry plus a pristine renovated bathroom. Other features include a communal outdoor entertaining area, R/C air conditioner (living), Nobo Wall Heaters, secure intercom entry with auto gates and off-street parking.