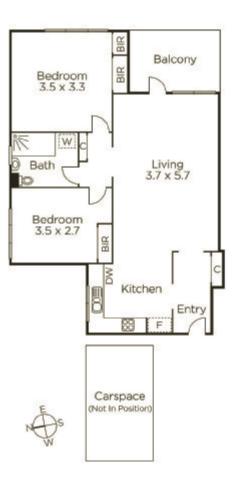

## Smart and Spacious with Excellent Convenience

In an immaculate building that hosts only eight apartments, this first floor/top floor domain is a beautifully bright, unusually spacious corner retreat that's perfect for those seeking a first class first home, investment or low maintenance lifestyle asset. Opened up for easy living and entertaining, its smartly styled spaces offer a two-bedroom home that's filled with abundant natural light, leafy aspects and the quality of elevated ceilings, traditional cornices and polished hardwood floors. From a bright reception entry with coat storage, a smart granite topped kitchen and broad open format living/dining zone flow out to a deep undercover balcony that sits behind leafy tree tops. In their own zone, two light filled bedrooms each offer built in robes with fitted shelving/storage with a central bathroom including laundry facilities. Panel heating, split cooling, Intercom security and secure parking complete a truly appealing home.