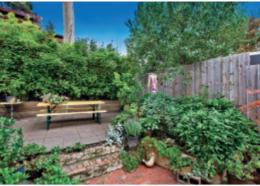

## Ultimate Cosmopolitan Living

Behind an immaculate, white façade set within well-established fruit trees and a prized north-facing aspect, this timeless Victorian residence is enhanced by its elevated position and a range of exquisite period features including high ceilings, timber floors, ceiling roses, leadlight windows and a wood-burning fireplace. The light-filled open-plan living and dining space with well-appointed kitchen opens to a spacious courtyard with thriving veggie patch, presenting a charming setting for entertaining. Completing the residence are two generous bedrooms with fireplaces and built-in robes, and a bathroom with laundry facilities.