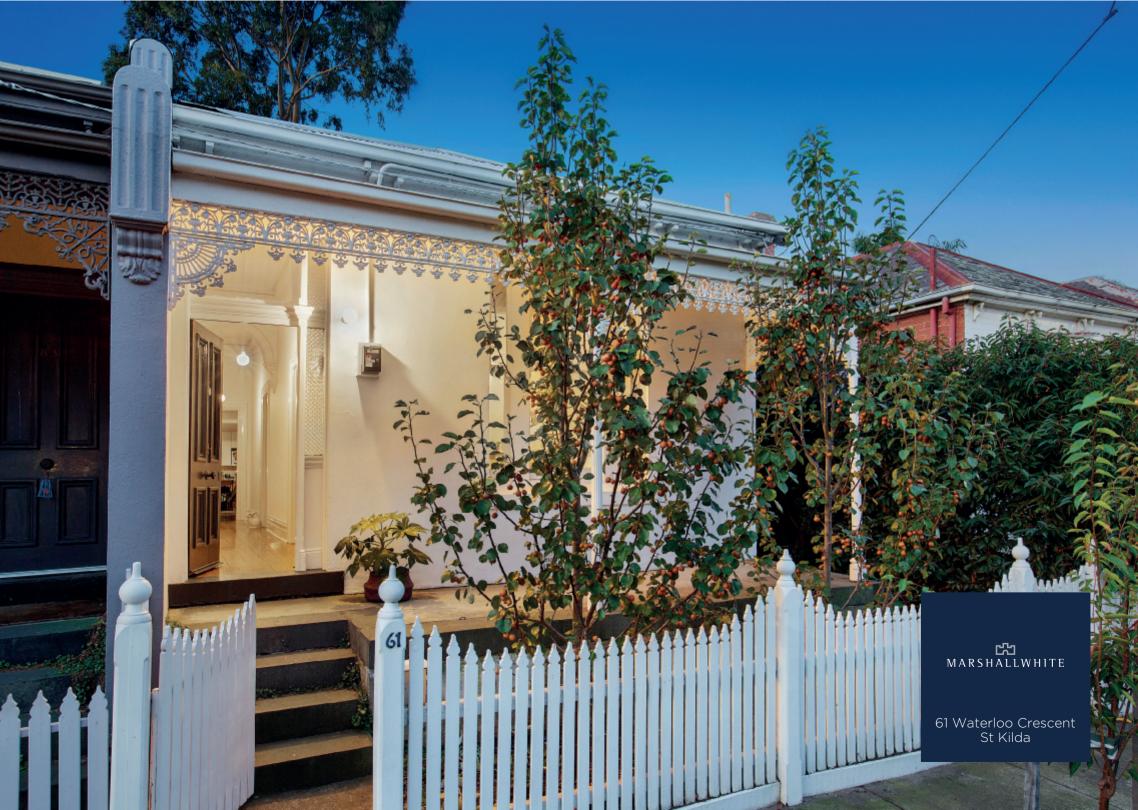

## Ultimate Cosmopolitan Living

Behind an immaculate, white façade set within well-established fruit trees and a prized north-facing aspect, this timeless Victorian residence is enhanced by its elevated position and a range of exquisite period features including high ceilings, timber floors, ceiling roses, leadlight windows and a wood-burning fireplace. The light-filled open-plan living and dining space with well-appointed kitchen opens to a spacious courtyard with thriving veggie patch, presenting a charming setting for entertaining. Completing the residence are two generous bedrooms with fireplaces and built-in robes, and a bathroom with laundry facilities.