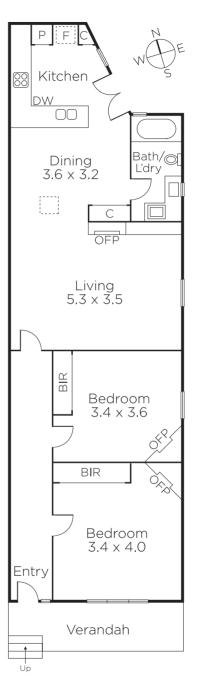

## Ultimate Cosmopolitan Living

Behind an immaculate, white façade set within well-established fruit trees and a prized north-facing aspect, this timeless Victorian residence is enhanced by its elevated position and a range of exquisite period features including high ceilings, timber floors, ceiling roses, leadlight windows and a wood-burning fireplace. The light-filled open-plan living and dining space with well-appointed kitchen opens to a spacious courtyard with thriving veggie patch, presenting a charming setting for entertaining. Completing the residence are two generous bedrooms with fireplaces and built-in robes, and a bathroom with laundry facilities.