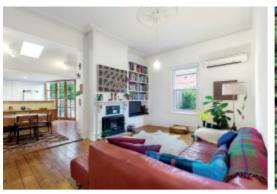

## Ultimate Cosmopolitan Living

Behind an immaculate, white façade set within well-established fruit trees and a prized north-facing aspect, this timeless Victorian residence is enhanced by its elevated position and a range of exquisite period features including high ceilings, timber floors, ceiling roses, leadlight windows and a wood-burning fireplace. The light-filled open-plan living and dining space with well-appointed kitchen opens to a spacious courtyard with thriving veggie patch, presenting a charming setting for entertaining. Completing the residence are two generous bedrooms with fireplaces and built-in robes, and a bathroom with laundry facilities.