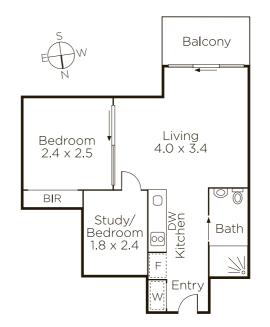

## Highly Secure with a Brilliant Yield

A terrific example of the well-appointed, low maintenance and incredibly efficient innercity apartment that so many are now craving, this sleek, two bedroom apartment promises an outstanding yield for the astute investor. Directly opposite Queen Victoria Market and just metres from Flagstaff Gardens, this premium location comes with all the benefits of CBD living as well as being within walking distance of Melbourne's most prominent and internationally coveted universities. As it opens to an appealing balcony with authentic, sixth floor, urban views, the kitchen/living is attractive with stone benches and stainless steel appliances, whilst the main bedroom has robes and there is a concealed European laundry. Highly secure with video entry, elevator access and a garbage chute, this home offers everything you or your tenant could possibly need right in the heart of Melbourne.