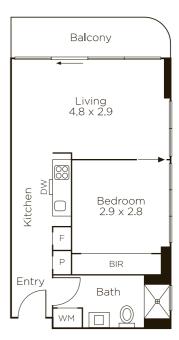

## Brand New Sophistication, Junction Lifestyle

The epitome of sleek, economical and sophisticated urban living, right in the thriving heart of Camberwell Junction, this brand new, single bedroom apartment is part of the muchanticipated 'CV One' building. Destined to become a local icon, the emphasis here is on delivering a superior, fully-secure and private, hotel-style level of lifestyle experience, surrounded by shops, eateries, transport and the Tivoli Cinema. Keen to avoid cliché, the home's kitchen is galley-styled with dramatic black soft-close cabinetry, stone bench tops, Miele appliances and an integrated dishwasher, as open-plan living spills out to a north-facing balcony, all while huge floor-to ceiling windows reveal spectacular views. The bathroom, too, is stone-topped with a European laundry, plus there are large mirrored robes in the bedroom, central heating, cooling, video entry, basement parking, a storage cage and elevator access. Currently let until 30th June 2020 at \$420 per week.