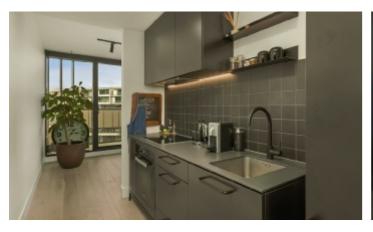

## Brand New Sophistication, Junction Lifestyle

The epitome of sleek, economical and sophisticated urban living, right in the thriving heart of Camberwell Junction, this brand new, single bedroom apartment is part of the muchanticipated 'CV One' building. Destined to become a local icon, the emphasis here is on delivering a superior, fully-secure and private, hotel-style level of lifestyle experience, surrounded by shops, eateries, transport and the Tivoli Cinema. Keen to avoid cliché, the home's kitchen is galley-styled with dramatic black soft-close cabinetry, stone bench tops, Miele appliances and an integrated dishwasher, as open-plan living spills out to a north-facing balcony, all while huge floor-to ceiling windows reveal spectacular views. The bathroom, too, is stone-topped with a European laundry, plus there are large mirrored robes in the bedroom, central heating, cooling, video entry, basement parking, a storage cage and elevator access. Currently let until 30th June 2020 at \$420 per week.