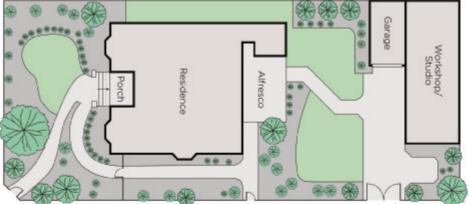

## "Avalon" c1920 - Enduring Family Appeal

This classic late Edwardian family residence capitalises on its large corner allotment with a lovely leafy garden as well as a prime location within a few moments walking distance of Camberwell & Hawthorn East amenities. The residence exudes period charm & warmth over 2-levels featuring sitting room & dining, informal living (OFP), 4-bedrooms, downstairs main/ensuite plus 3upstairs attic-style with a family bathroom. A well-appointed Euro kitchen/meals flows to a covered outdoor dining & entertaining area, laundry & WC plus a retreat, bedroom or office/studio with bathroom & rem/garage & OSP.