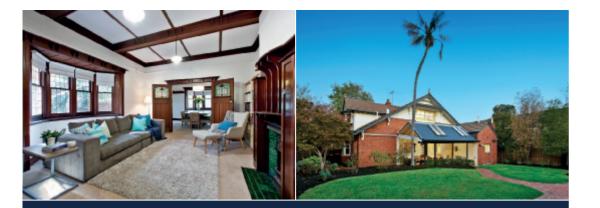

## "Avalon" c1920 - Enduring Family Appeal

This classic late Edwardian family residence capitalises on its large corner allotment with a lovely leafy garden as well as a prime location within a few moments walking distance of Camberwell & Hawthorn East amenities. The residence exudes period charm & warmth over 2-levels featuring sitting room & dining, informal living (OFP), 4-bedrooms, downstairs main/ensuite plus 3upstairs attic-style with a family bathroom. A well-appointed Euro kitchen/meals flows to a covered outdoor dining & entertaining area, laundry & WC plus a retreat, bedroom or office/studio with bathroom & rem/garage & OSP.