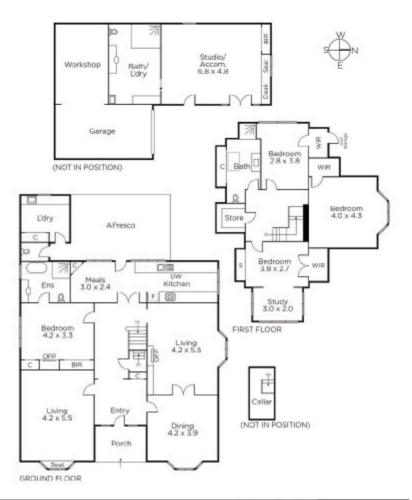

## "Avalon" c1920 - Enduring Family Appeal

This classic late Edwardian family residence capitalises on its large corner allotment with a lovely leafy garden as well as a prime location within a few moments walking distance of Camberwell & Hawthorn East amenities. The residence exudes period charm & warmth over 2-levels featuring sitting room & dining, informal living (OFP), 4-bedrooms, downstairs main/ensuite plus 3upstairs attic-style with a family bathroom. A well-appointed Euro kitchen/meals flows to a covered outdoor dining & entertaining area, laundry & WC plus a retreat, bedroom or office/studio with bathroom & rem/garage & OSP.