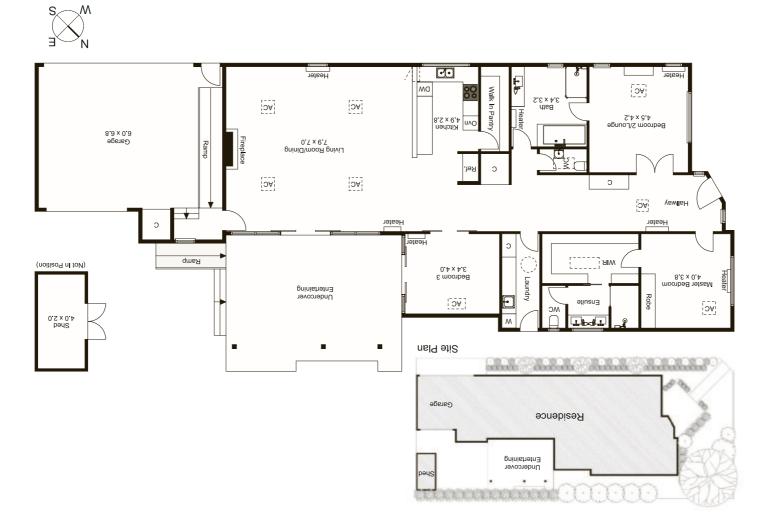

## Enjoy an exceptional downsize lifestyle today, appreciate the upside of approx 630sqm GRZ1 land tomorrow!

Downsize in substantial style today, capitalise on the upside of approx 630sqm GRZ1 land tomorrow! Corner-sited with an additional rear ROW, this up to 3 bedroom, 2 bathroom home offers grand single-level living with a beautiful master-suite, a gracious formal lounge (or 2nd bedroom) & expansive living-dining flowing to a northerly terrace. Detailed with rich timber floors & natural stone finishes, an elite Miele kitchen & 2-way principal bathroom, the home has all the added extras including hydronic heating plus r/c ducted air-con, an alarm, intercom, vacuum & an accessible double auto-garage under the roofline. But it's the added benefit of this super-central Activity Zone location that sets this property apart. Surrounded by substantial family residences just a 350m walk to Church St & Middle Brighton station, & a walk to private & primary schools, the home is located both for today's living ....and for future rewards with scope for multilevel, multi-dwelling development (subject to Council Approval).