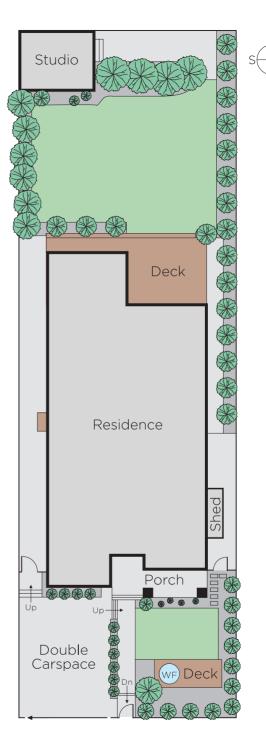

## Family Haven in Blue Chip Location

This instantly appealing Californian Bungalow is sure to captivate with its stylishly renovated interior, delivering perfect accommodation for families of all ages or those scaling down capatalising on a brilliant Hawthorn East location in the prestigious Harcourt Hill precinct. Privately situated in leafy garden surroundings lined by ornamental trees the home features beautiful Tasmanian Oak floors flowing through a wide central hallway opening to 3-bedrooms with BIRs, main with a pristine ensuite, family bathroom, separate laundry and a cosy sitting room or study. The expansive light filled family living and dining area, incorporates a concealed study area and sleek CaesarStone kitchen complete with prestige Euro stainless steel appliances and a bar fridge. Full-height sliding doors flowing out to the deck creates a fabulous indoor/outdoor entertaining space - perfect for relaxed alfresco dining. A sun filled garden leads to an external studio, retreat or potential home office situated behind a line of Manchurian Pear trees. Other features include video intercom entry, alarm, hydronic heating, R/C air conditioner (family living), front water feature, auto gates to double off-street parking. Land size: 522sqm approx.