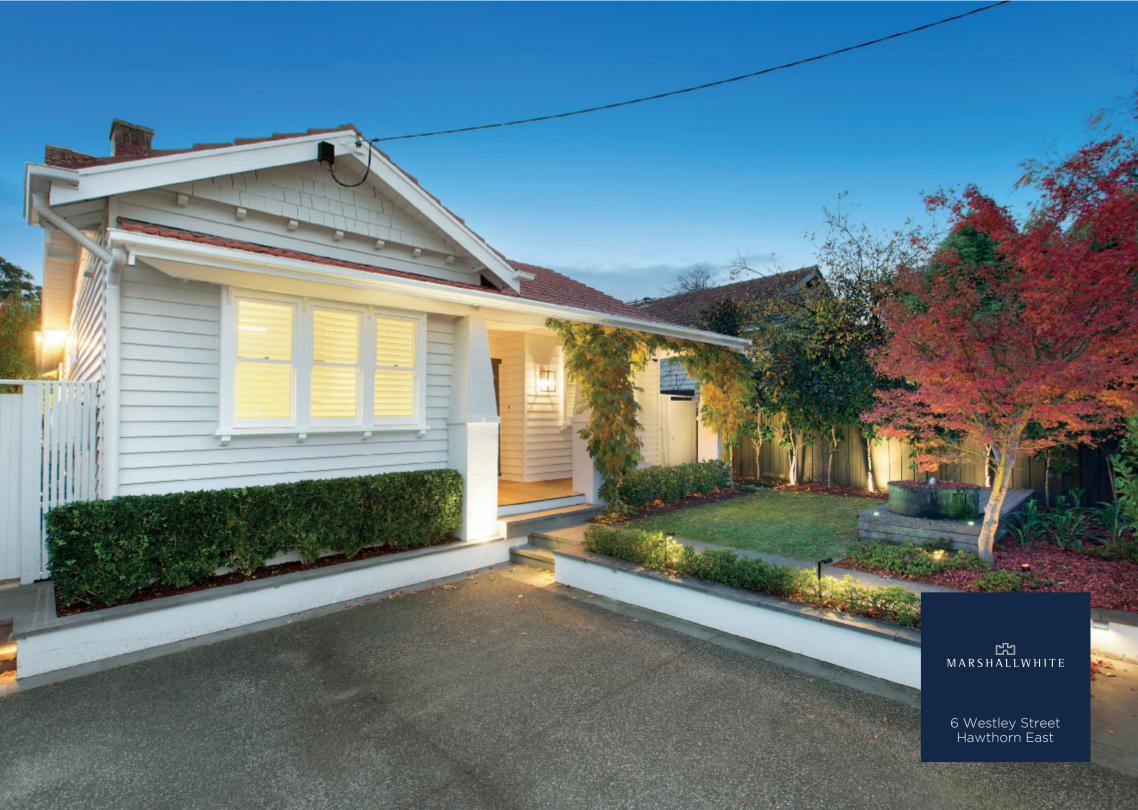

## Family Haven in Blue Chip Location

This instantly appealing Californian Bungalow is sure to captivate with its stylishly renovated interior, delivering perfect accommodation for families of all ages or those scaling down capatalising on a brilliant Hawthorn East location in the prestigious Harcourt Hill precinct. Privately situated in leafy garden surroundings lined by ornamental trees the home features beautiful Tasmanian Oak floors flowing through a wide central hallway opening to 3-bedrooms with BIRs, main with a pristine ensuite, family bathroom, separate laundry and a cosy sitting room or study. The expansive light filled family living and dining area, incorporates a concealed study area and sleek CaesarStone kitchen complete with prestige Euro stainless steel appliances and a bar fridge. Full-height sliding doors flowing out to the deck creates a fabulous indoor/outdoor entertaining space - perfect for relaxed alfresco dining. A sun filled garden leads to an external studio, retreat or potential home office situated behind a line of Manchurian Pear trees. Other features include video intercom entry, alarm, hydronic heating, R/C air conditioner (family living), front water feature, auto gates to double off-street parking. Land size: 522sqm approx.