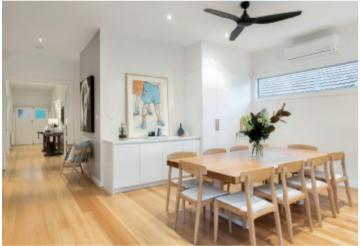

## Family Haven in Blue Chip Location

This instantly appealing Californian Bungalow is sure to captivate with its stylishly renovated interior, delivering perfect accommodation for families of all ages or those scaling down capatalising on a brilliant Hawthorn East location in the prestigious Harcourt Hill precinct. Privately situated in leafy garden surroundings lined by ornamental trees the home features beautiful Tasmanian Oak floors flowing through a wide central hallway opening to 3-bedrooms with BIRs, main with a pristine ensuite, family bathroom, separate laundry and a cosy sitting room or study. The expansive light filled family living and dining area, incorporates a concealed study area and sleek CaesarStone kitchen complete with prestige Euro stainless steel appliances and a bar fridge. Full-height sliding doors flowing out to the deck creates a fabulous indoor/outdoor entertaining space - perfect for relaxed alfresco dining. A sun filled garden leads to an external studio, retreat or potential home office situated behind a line of Manchurian Pear trees. Other features include video intercom entry, alarm, hydronic heating, R/C air conditioner (family living), front water feature, auto gates to double off-street parking. Land size: 522sqm approx.