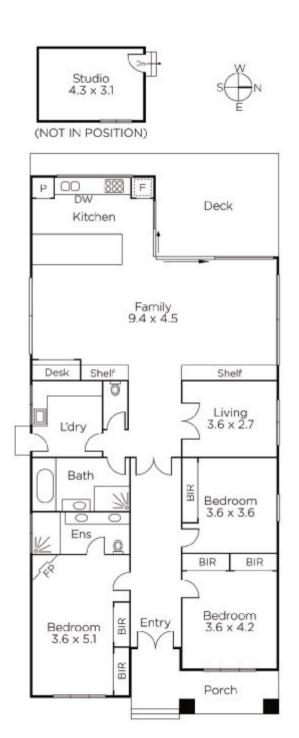

## Family Haven in Blue Chip Location

This instantly appealing Californian Bungalow is sure to captivate with its stylishly renovated interior, delivering perfect accommodation for families of all ages or those scaling down capatalising on a brilliant Hawthorn East location in the prestigious Harcourt Hill precinct. Privately situated in leafy garden surroundings lined by ornamental trees the home features beautiful Tasmanian Oak floors flowing through a wide central hallway opening to 3-bedrooms with BIRs, main with a pristine ensuite, family bathroom, separate laundry and a cosy sitting room or study. The expansive light filled family living and dining area, incorporates a concealed study area and sleek CaesarStone kitchen complete with prestige Euro stainless steel appliances and a bar fridge. Full-height sliding doors flowing out to the deck creates a fabulous indoor/outdoor entertaining space - perfect for relaxed alfresco dining. A sun filled garden leads to an external studio, retreat or potential home office situated behind a line of Manchurian Pear trees. Other features include video intercom entry, alarm, hydronic heating, R/C air conditioner (family living), front water feature, auto gates to double off-street parking. Land size: 522sqm approx.