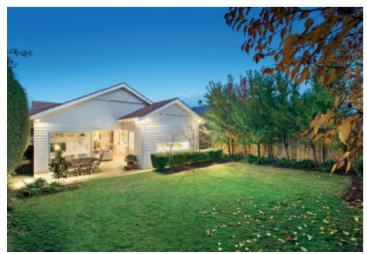

## Family Haven in Blue Chip Location

This instantly appealing Californian Bungalow is sure to captivate with its stylishly renovated interior, delivering perfect accommodation for families of all ages or those scaling down capatalising on a brilliant Hawthorn East location in the prestigious Harcourt Hill precinct. Privately situated in leafy garden surroundings lined by ornamental trees the home features beautiful Tasmanian Oak floors flowing through a wide central hallway opening to 3-bedrooms with BIRs, main with a pristine ensuite, family bathroom, separate laundry and a cosy sitting room or study. The expansive light filled family living and dining area, incorporates a concealed study area and sleek CaesarStone kitchen complete with prestige Euro stainless steel appliances and a bar fridge. Full-height sliding doors flowing out to the deck creates a fabulous indoor/outdoor entertaining space - perfect for relaxed alfresco dining. A sun filled garden leads to an external studio, retreat or potential home office situated behind a line of Manchurian Pear trees. Other features include video intercom entry, alarm, hydronic heating, R/C air conditioner (family living), front water feature, auto gates to double off-street parking. Land size: 522sqm approx.