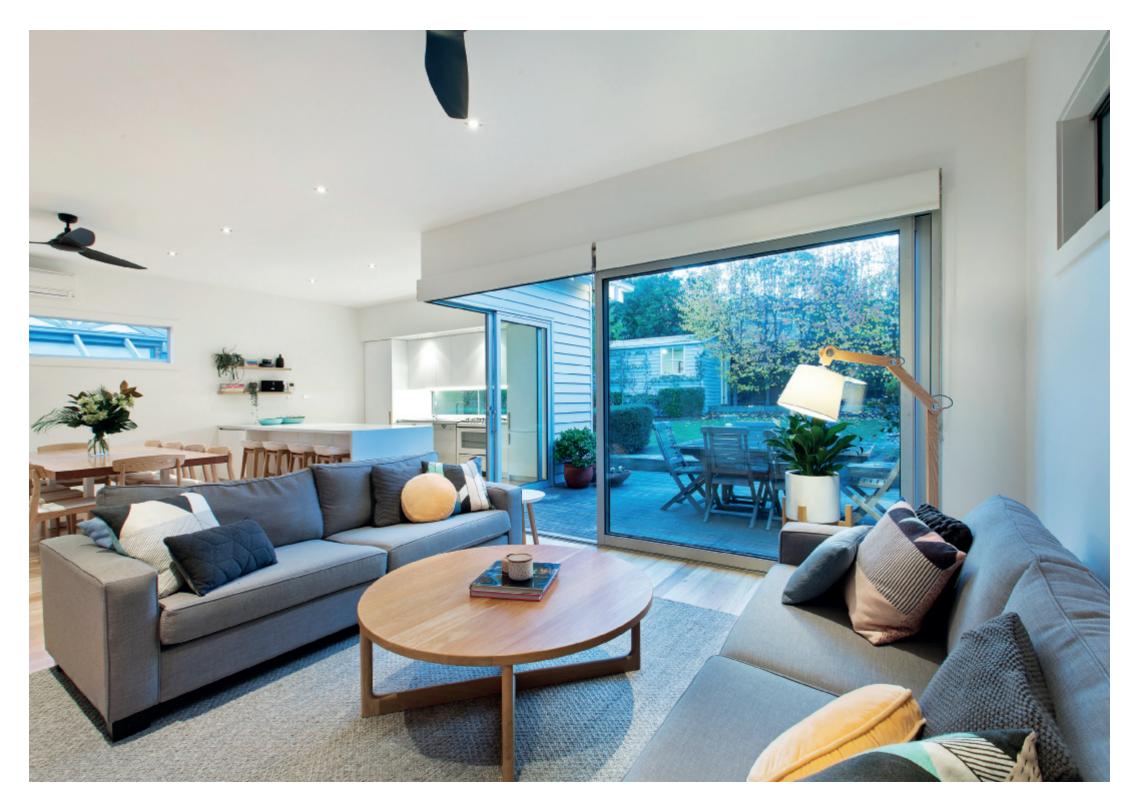

## Family Haven in Blue Chip Location

This instantly appealing Californian Bungalow is sure to captivate with its stylishly renovated interior, delivering perfect accommodation for families of all ages or those scaling down capatalising on a brilliant Hawthorn East location in the prestigious Harcourt Hill precinct. Privately situated in leafy garden surroundings lined by ornamental trees the home features beautiful Tasmanian Oak floors flowing through a wide central hallway opening to 3-bedrooms with BIRs, main with a pristine ensuite, family bathroom, separate laundry and a cosy sitting room or study. The expansive light filled family living and dining area, incorporates a concealed study area and sleek CaesarStone kitchen complete with prestige Euro stainless steel appliances and a bar fridge. Full-height sliding doors flowing out to the deck creates a fabulous indoor/outdoor entertaining space - perfect for relaxed alfresco dining. A sun filled garden leads to an external studio, retreat or potential home office situated behind a line of Manchurian Pear trees. Other features include video intercom entry, alarm, hydronic heating, R/C air conditioner (family living), front water feature, auto gates to double off-street parking. Land size: 522sqm approx.