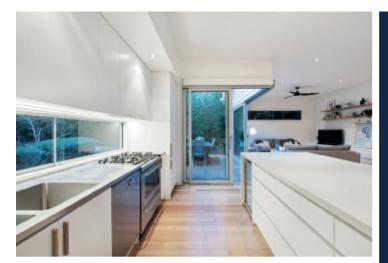

## Family Haven in Blue Chip Location

This instantly appealing Californian Bungalow is sure to captivate with its stylishly renovated interior, delivering perfect accommodation for families of all ages or those scaling down capatalising on a brilliant Hawthorn East location in the prestigious Harcourt Hill precinct. Privately situated in leafy garden surroundings lined by ornamental trees the home features beautiful Tasmanian Oak floors flowing through a wide central hallway opening to 3-bedrooms with BIRs, main with a pristine ensuite, family bathroom, separate laundry and a cosy sitting room or study. The expansive light filled family living and dining area, incorporates a concealed study area and sleek CaesarStone kitchen complete with prestige Euro stainless steel appliances and a bar fridge. Full-height sliding doors flowing out to the deck creates a fabulous indoor/outdoor entertaining space - perfect for relaxed alfresco dining. A sun filled garden leads to an external studio, retreat or potential home office situated behind a line of Manchurian Pear trees. Other features include video intercom entry, alarm, hydronic heating, R/C air conditioner (family living), front water feature, auto gates to double off-street parking. Land size: 522sqm approx.