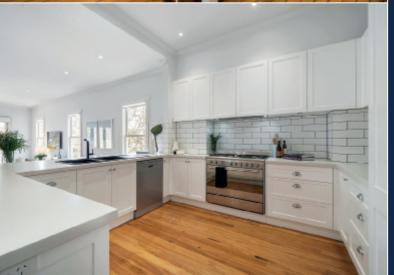

## A Sunny Californian Family Lifestyle

Delivering outstanding credentials for a much sought-after family lifestyle this instantly appealing, renovated and extended Californian is underpinned by a sought-after family lifestyle corner location near Through Road Reserve. The home retains subtle period attributes including leadlight glass and decorative ceilings matched to a contemporary inspired interior providing a flowing and flexible floor-plan ideal for busy young families. The all-white, light-filled interior features a central Baltic Pine fretwork arched hallway opening to the main bedroom with WIR and ensuite, a sitting and adjacent dining room; through to expansive extension incorporating three separately zoned bedrooms, a family bathroom, laundry and storeroom. Plus a superb CaesarStone and prestige Smeg equipped kitchen and informal living and dining area with bi-fold doors opening to a covered timber deck perfect for indoor/outdoor entertaining and an ornamental tree-lined northern side garden. Other features of this excellent family home include winter-time City glimpses, video intercom, alarm, ducted heating, refrigerated air conditioning, OFP and Heat 'n GloFP, remote gate to off-street parking with access from Milverton Street.