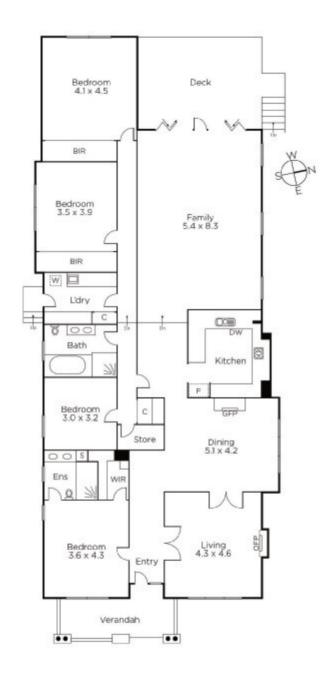

## A Sunny Californian Family Lifestyle

Delivering outstanding credentials for a much sought-after family lifestyle this instantly appealing, renovated and extended Californian is underpinned by a sought-after family lifestyle corner location near Through Road Reserve. The home retains subtle period attributes including leadlight glass and decorative ceilings matched to a contemporary inspired interior providing a flowing and flexible floor-plan ideal for busy young families. The all-white, light-filled interior features a central Baltic Pine fretwork arched hallway opening to the main bedroom with WIR and ensuite, a sitting and adjacent dining room; through to expansive extension incorporating three separately zoned bedrooms, a family bathroom, laundry and storeroom. Plus a superb CaesarStone and prestige Smeg equipped kitchen and informal living and dining area with bi-fold doors opening to a covered timber deck perfect for indoor/outdoor entertaining and an ornamental tree-lined northern side garden. Other features of this excellent family home include winter-time City glimpses, video intercom, alarm, ducted heating, refrigerated air conditioning, OFP and Heat 'n GloFP, remote gate to off-street parking with access from Milverton Street.