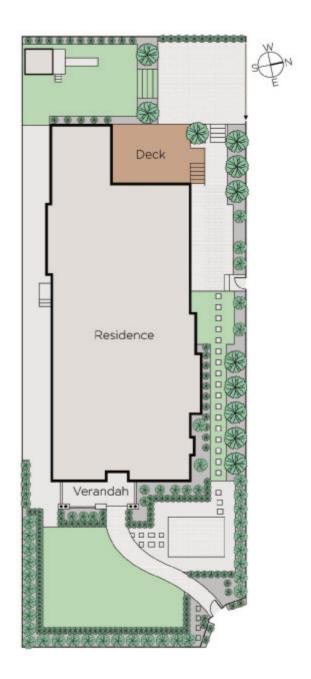

## A Sunny Californian Family Lifestyle

Delivering outstanding credentials for a much sought-after family lifestyle this instantly appealing, renovated and extended Californian is underpinned by a sought-after family lifestyle corner location near Through Road Reserve. The home retains subtle period attributes including leadlight glass and decorative ceilings matched to a contemporary inspired interior providing a flowing and flexible floor-plan ideal for busy young families. The all-white, light-filled interior features a central Baltic Pine fretwork arched hallway opening to the main bedroom with WIR and ensuite, a sitting and adjacent dining room; through to expansive extension incorporating three separately zoned bedrooms, a family bathroom, laundry and storeroom. Plus a superb CaesarStone and prestige Smeg equipped kitchen and informal living and dining area with bi-fold doors opening to a covered timber deck perfect for indoor/outdoor entertaining and an ornamental tree-lined northern side garden. Other features of this excellent family home include winter-time City glimpses, video intercom, alarm, ducted heating, refrigerated air conditioning, OFP and Heat 'n GloFP, remote gate to off-street parking with access from Milverton Street.