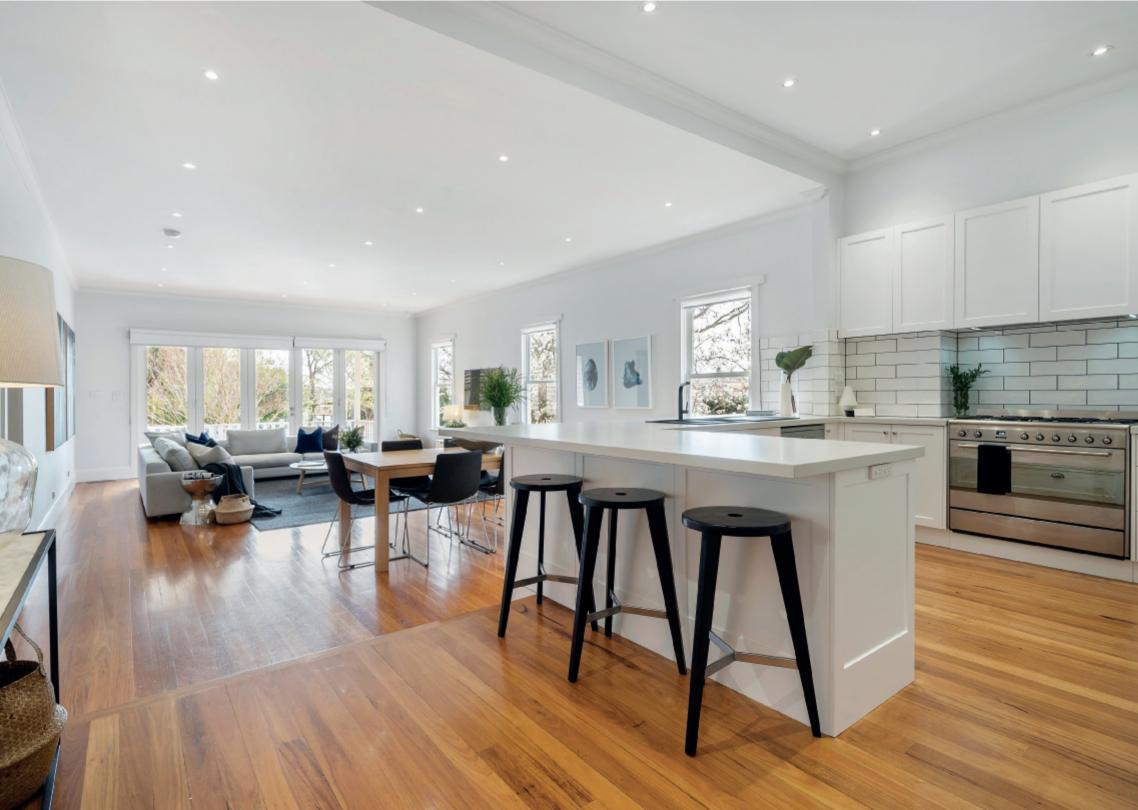

## A Sunny Californian Family Lifestyle

Delivering outstanding credentials for a much sought-after family lifestyle this instantly appealing, renovated and extended Californian is underpinned by a sought-after family lifestyle corner location near Through Road Reserve. The home retains subtle period attributes including leadlight glass and decorative ceilings matched to a contemporary inspired interior providing a flowing and flexible floor-plan ideal for busy young families. The all-white, light-filled interior features a central Baltic Pine fretwork arched hallway opening to the main bedroom with WIR and ensuite, a sitting and adjacent dining room; through to expansive extension incorporating three separately zoned bedrooms, a family bathroom, laundry and storeroom. Plus a superb CaesarStone and prestige Smeg equipped kitchen and informal living and dining area with bi-fold doors opening to a covered timber deck perfect for indoor/outdoor entertaining and an ornamental tree-lined northern side garden. Other features of this excellent family home include winter-time City glimpses, video intercom, alarm, ducted heating, refrigerated air conditioning, OFP and Heat 'n GloFP, remote gate to off-street parking with access from Milverton Street.