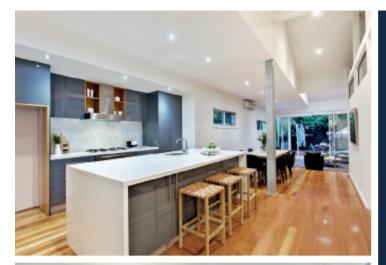

## Inspired Art Deco Style

A sensational renovation and extension that brilliantly merges Art Deco charm with contemporary designer style has created an unexpectedly spacious, effectively zoned and instantly appealing family domain. Set within a glorious tree-lined heritage streetscape, it offers close proximity to East Malvern station, Waverley Oval, Terminus Village shops and trams, schools, freeway access and Chadstone Shopping Centre. The inviting, light-filled interior features timber floors through the central hall, evocative sitting room with open fireplace, gourmet European kitchen boasting white stone benches and captivating dining area. Soaring vaulted ceilings accentuate the proportions of the spacious living room with study nook opening to the superbly landscaped northeast garden with large entertaining deck shaded by a magnificent Cypress tree. The main bedroom with designer ensuite and built in robe enjoys its own space apart from three additional double bedrooms and a stylish bathroom with freestanding bath. Ready to just move in and enjoy, it also includes an alarm, powder-room, laundry and off street parking. Land size: 580sqm approx.