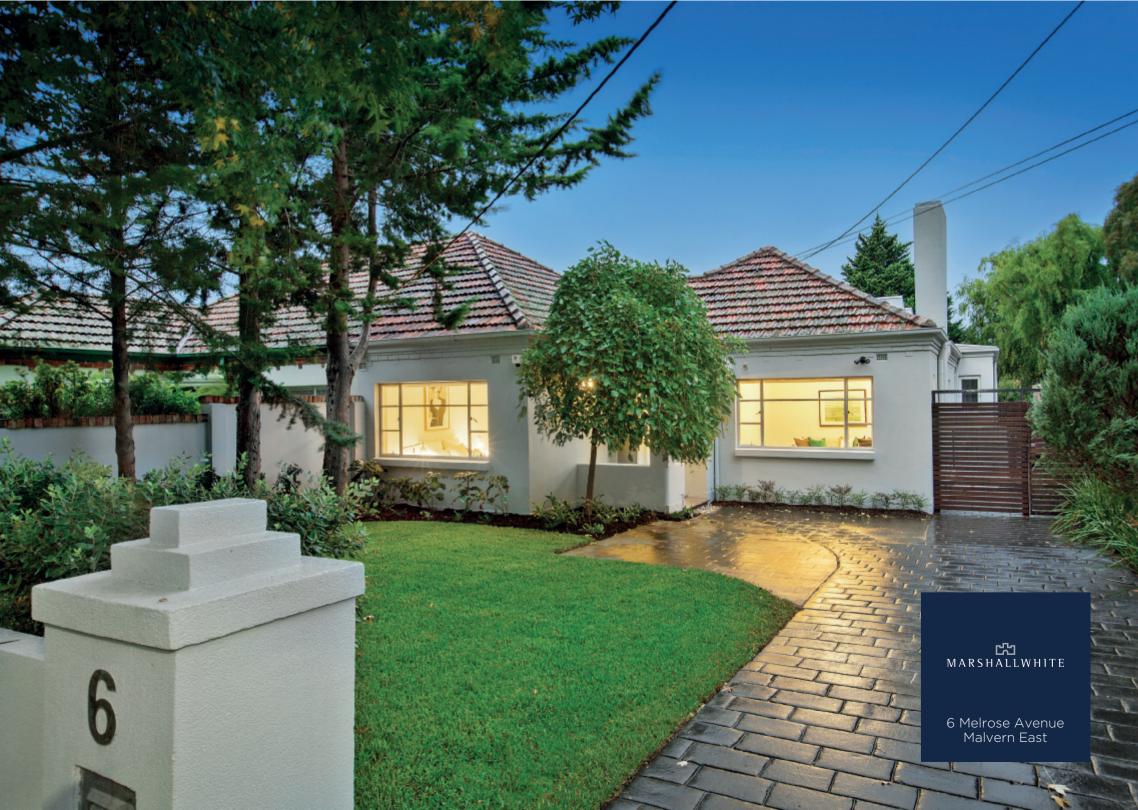

## Inspired Art Deco Style

A sensational renovation and extension that brilliantly merges Art Deco charm with contemporary designer style has created an unexpectedly spacious, effectively zoned and instantly appealing family domain. Set within a glorious tree-lined heritage streetscape, it offers close proximity to East Malvern station, Waverley Oval, Terminus Village shops and trams, schools, freeway access and Chadstone Shopping Centre. The inviting, light-filled interior features timber floors through the central hall, evocative sitting room with open fireplace, gourmet European kitchen boasting white stone benches and captivating dining area. Soaring vaulted ceilings accentuate the proportions of the spacious living room with study nook opening to the superbly landscaped northeast garden with large entertaining deck shaded by a magnificent Cypress tree. The main bedroom with designer ensuite and built in robe enjoys its own space apart from three additional double bedrooms and a stylish bathroom with freestanding bath. Ready to just move in and enjoy, it also includes an alarm, powder-room, laundry and off street parking. Land size: 580sqm approx.

6melroseavenue-malverneast.com

4 🚍 2 😏 2 🚍

Auction Saturday 20th May at 10.30am Daniel Wheeler 0411 676 058 Justin Krongold 0403 163 355 Damian O'Sullivan 0418 566 916

1111 High Street Armadale marshallwhite.com.au