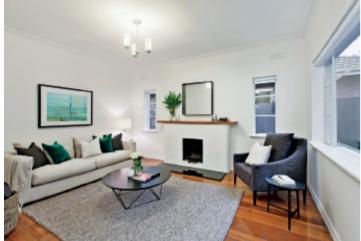

## Inspired Art Deco Style

A sensational renovation and extension that brilliantly merges Art Deco charm with contemporary designer style has created an unexpectedly spacious, effectively zoned and instantly appealing family domain. Set within a glorious tree-lined heritage streetscape, it offers close proximity to East Malvern station, Waverley Oval, Terminus Village shops and trams, schools, freeway access and Chadstone Shopping Centre. The inviting, light-filled interior features timber floors through the central hall, evocative sitting room with open fireplace, gourmet European kitchen boasting white stone benches and captivating dining area. Soaring vaulted ceilings accentuate the proportions of the spacious living room with study nook opening to the superbly landscaped northeast garden with large entertaining deck shaded by a magnificent Cypress tree. The main bedroom with designer ensuite and built in robe enjoys its own space apart from three additional double bedrooms and a stylish bathroom with freestanding bath. Ready to just move in and enjoy, it also includes an alarm, powder-room, laundry and off street parking. Land size: 580sqm approx.