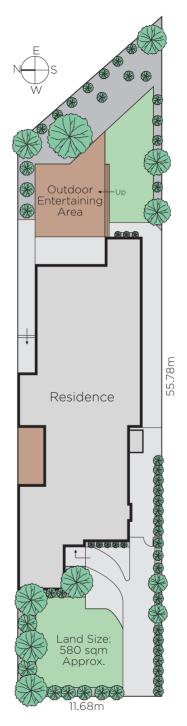

## Inspired Art Deco Style

A sensational renovation and extension that brilliantly merges Art Deco charm with contemporary designer style has created an unexpectedly spacious, effectively zoned and instantly appealing family domain. Set within a glorious tree-lined heritage streetscape, it offers close proximity to East Malvern station, Waverley Oval, Terminus Village shops and trams, schools, freeway access and Chadstone Shopping Centre. The inviting, light-filled interior features timber floors through the central hall, evocative sitting room with open fireplace, gourmet European kitchen boasting white stone benches and captivating dining area. Soaring vaulted ceilings accentuate the proportions of the spacious living room with study nook opening to the superbly landscaped northeast garden with large entertaining deck shaded by a magnificent Cypress tree. The main bedroom with designer ensuite and built in robe enjoys its own space apart from three additional double bedrooms and a stylish bathroom with freestanding bath. Ready to just move in and enjoy, it also includes an alarm, powder-room, laundry and off street parking. Land size: 580sqm approx.