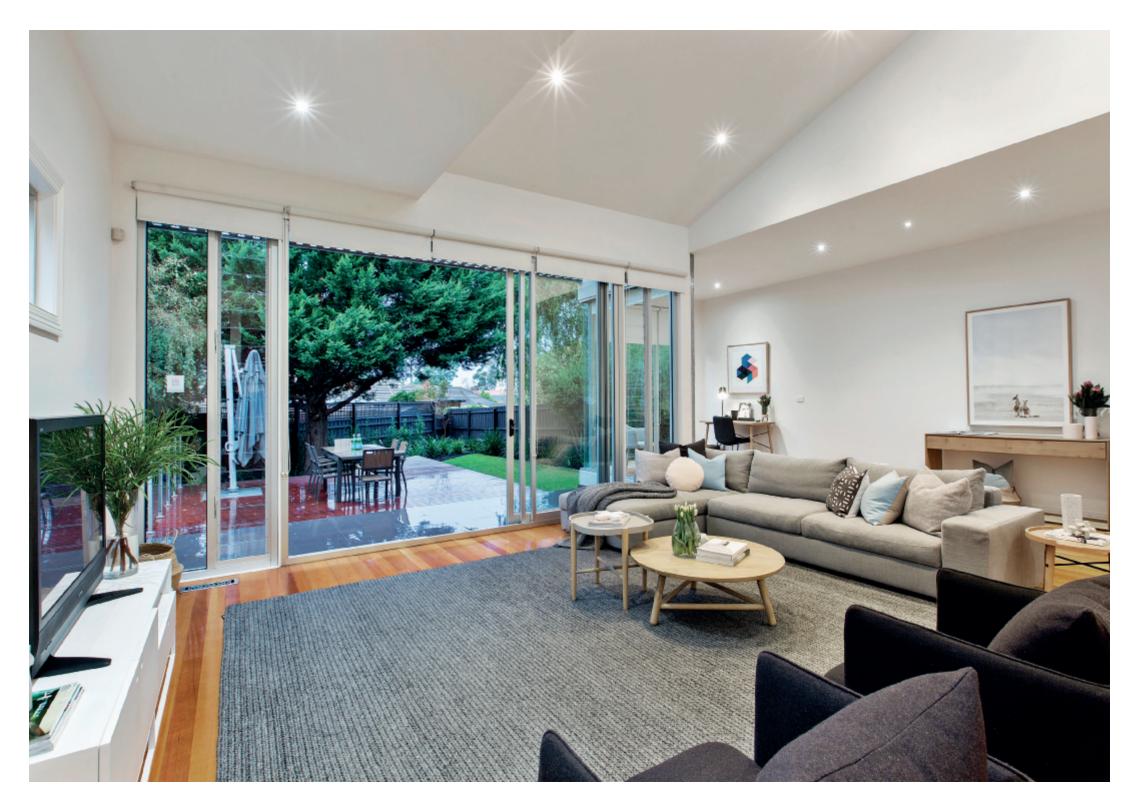

## Inspired Art Deco Style

A sensational renovation and extension that brilliantly merges Art Deco charm with contemporary designer style has created an unexpectedly spacious, effectively zoned and instantly appealing family domain. Set within a glorious tree-lined heritage streetscape, it offers close proximity to East Malvern station, Waverley Oval, Terminus Village shops and trams, schools, freeway access and Chadstone Shopping Centre. The inviting, light-filled interior features timber floors through the central hall, evocative sitting room with open fireplace, gourmet European kitchen boasting white stone benches and captivating dining area. Soaring vaulted ceilings accentuate the proportions of the spacious living room with study nook opening to the superbly landscaped northeast garden with large entertaining deck shaded by a magnificent Cypress tree. The main bedroom with designer ensuite and built in robe enjoys its own space apart from three additional double bedrooms and a stylish bathroom with freestanding bath. Ready to just move in and enjoy, it also includes an alarm, powder-room, laundry and off street parking. Land size: 580sqm approx.