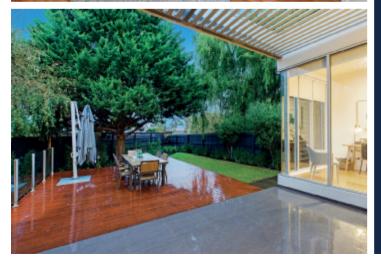

## Inspired Art Deco Style

A sensational renovation and extension that brilliantly merges Art Deco charm with contemporary designer style has created an unexpectedly spacious, effectively zoned and instantly appealing family domain. Set within a glorious tree-lined heritage streetscape, it offers close proximity to East Malvern station, Waverley Oval, Terminus Village shops and trams, schools, freeway access and Chadstone Shopping Centre. The inviting, light-filled interior features timber floors through the central hall, evocative sitting room with open fireplace, gourmet European kitchen boasting white stone benches and captivating dining area. Soaring vaulted ceilings accentuate the proportions of the spacious living room with study nook opening to the superbly landscaped northeast garden with large entertaining deck shaded by a magnificent Cypress tree. The main bedroom with designer ensuite and built in robe enjoys its own space apart from three additional double bedrooms and a stylish bathroom with freestanding bath. Ready to just move in and enjoy, it also includes an alarm, powder-room, laundry and off street parking. Land size: 580sqm approx.