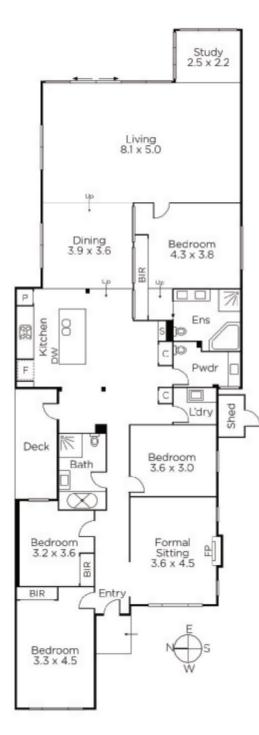

## Inspired Art Deco Style

A sensational renovation and extension that brilliantly merges Art Deco charm with contemporary designer style has created an unexpectedly spacious, effectively zoned and instantly appealing family domain. Set within a glorious tree-lined heritage streetscape, it offers close proximity to East Malvern station, Waverley Oval, Terminus Village shops and trams, schools, freeway access and Chadstone Shopping Centre. The inviting, light-filled interior features timber floors through the central hall, evocative sitting room with open fireplace, gourmet European kitchen boasting white stone benches and captivating dining area. Soaring vaulted ceilings accentuate the proportions of the spacious living room with study nook opening to the superbly landscaped northeast garden with large entertaining deck shaded by a magnificent Cypress tree. The main bedroom with designer ensuite and built in robe enjoys its own space apart from three additional double bedrooms and a stylish bathroom with freestanding bath. Ready to just move in and enjoy, it also includes an alarm, powder-room, laundry and off street parking. Land size: 580sqm approx.