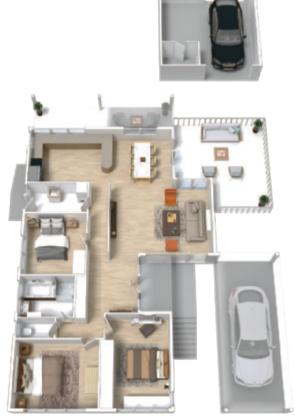

Beautiful Originality With Parkland Views In The MWSC Catchment

Perfectly presented and thoroughly maintained throughout, this immaculate home combines family charms, traditional comforts and great scope to add contemporary elements in the future. Original spaces reveal a light-filled lounge/dining domain, pristine kitchen, 3 bedrooms, bathroom, ducted heating, wall AC, entertaining terrace overlooking the peaceful serenity of Lundgren Reserve, single garage and carport. Move-in and enjoy, or consider renovating or rebuilding your dream home in the future (STCA), located in the MWSC catchment, walking distance to Deakin University, PLC, trams, buses and shops.