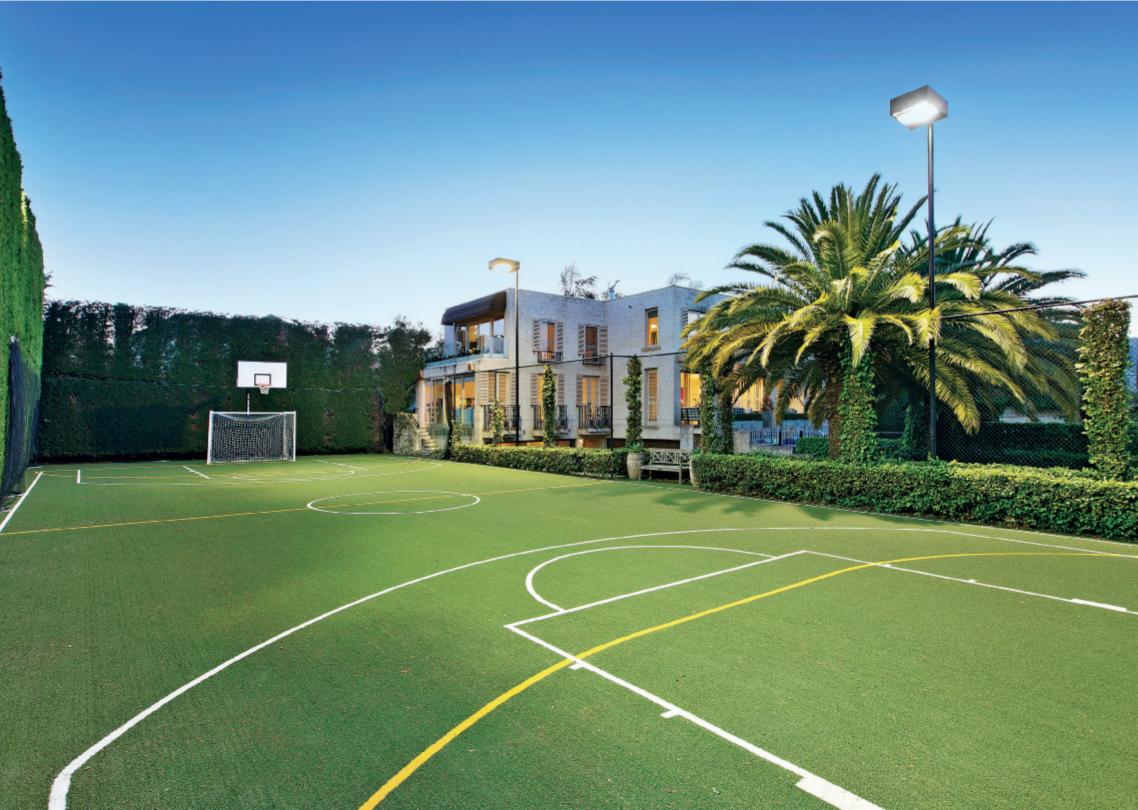

## Peerless Opulence with a Beachside Address

Beyond a magnificent tree-lined driveway framed by a pair of date palm trees, this peerless tri-level residence encompasses luxurious grand proportions, a striking bold aesthetic and magnificent designer features on a substantial estate of approximately 1,448 square meters. Distinguished by three breathtaking living zones, this abode encompasses spectacular formal and family living zones, with dual fireplaces and custom storage. Full height glass sliding doors offer unfettered views of the unmatched shaded alfresco terrace and pristine lap pool with spa. A third living space acts as a sizeable rumpus room with external access to an impressive outdoor sports field that can be used for a variety of sports. Luxurious living is complemented by an epicurean Miele kitchen featuring sleek stone benchtops, floor-to-ceiling cabinetry and a caterer's pantry. The opulent second floor comprises of five bedrooms with robes, including a sumptuous main complete with a tranquil retreat, dressing room and a marble ensuite. A centrally located contemporary bathroom and powder room complete this upstairs family haven. Additional features include two double garages with internal access, wine cellar, powder room and video intercom system.