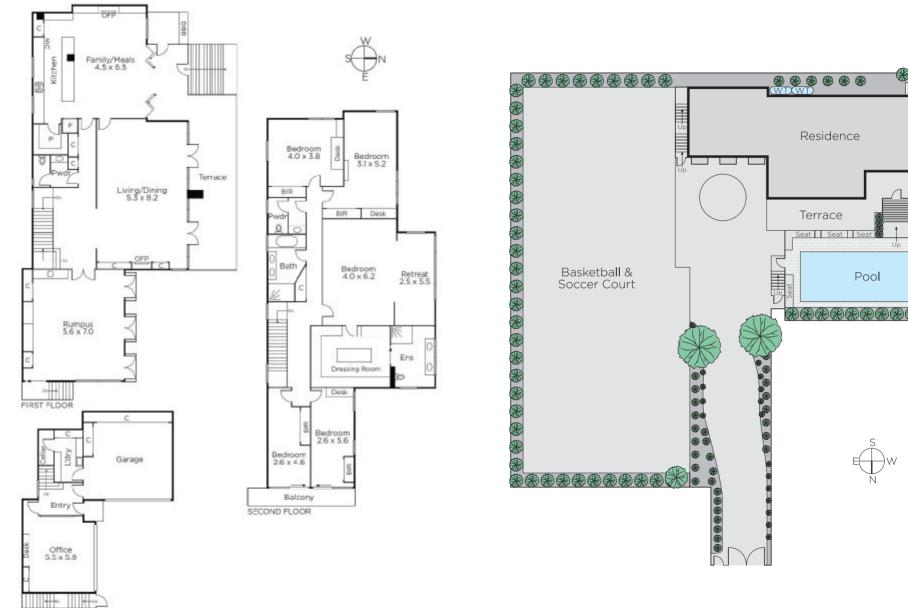

## Peerless Opulence with a Beachside Address

Beyond a magnificent tree-lined driveway framed by a pair of date palm trees, this peerless tri-level residence encompasses luxurious grand proportions, a striking bold aesthetic and magnificent designer features on a substantial estate of approximately 1,448 square meters. Distinguished by three breathtaking living zones, this abode encompasses spectacular formal and family living zones, with dual fireplaces and custom storage. Full height glass sliding doors offer unfettered views of the unmatched shaded alfresco terrace and pristine lap pool with spa. A third living space acts as a sizeable rumpus room with external access to an impressive outdoor sports field that can be used for a variety of sports. Luxurious living is complemented by an epicurean Miele kitchen featuring sleek stone benchtops, floor-to-ceiling cabinetry and a caterer's pantry. The opulent second floor comprises of five bedrooms with robes, including a sumptuous main complete with a tranquil retreat, dressing room and a marble ensuite. A centrally located contemporary bathroom and powder room complete this upstairs family haven. Additional features include two double garages with internal access, wine cellar, powder room and video intercom system.