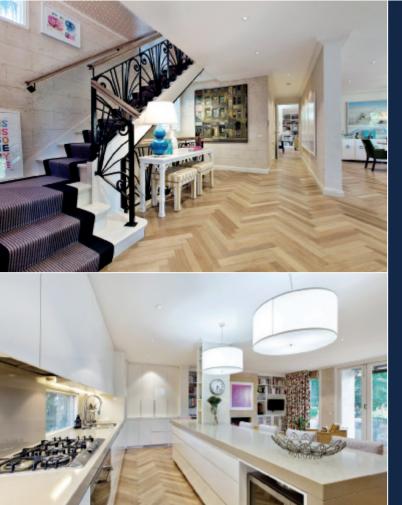

## Peerless Opulence with a Beachside Address

Beyond a magnificent tree-lined driveway framed by a pair of date palm trees, this peerless tri-level residence encompasses luxurious grand proportions, a striking bold aesthetic and magnificent designer features on a substantial estate of approximately 1,448 square meters. Distinguished by three breathtaking living zones, this abode encompasses spectacular formal and family living zones, with dual fireplaces and custom storage. Full height glass sliding doors offer unfettered views of the unmatched shaded alfresco terrace and pristine lap pool with spa. A third living space acts as a sizeable rumpus room with external access to an impressive outdoor sports field that can be used for a variety of sports. Luxurious living is complemented by an epicurean Miele kitchen featuring sleek stone benchtops, floor-to-ceiling cabinetry and a caterer's pantry. The opulent second floor comprises of five bedrooms with robes, including a sumptuous main complete with a tranquil retreat, dressing room and a marble ensuite. A centrally located contemporary bathroom and powder room complete this upstairs family haven. Additional features include two double garages with internal access, wine cellar, powder room and video intercom system.