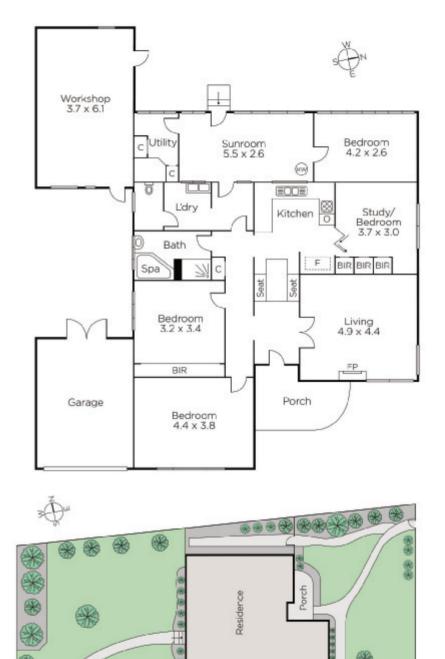

## Design Your Own Future

An exceptional opportunity to make your dreams a reality on this ideal new home site of over 660sqm with wide street frontage. Currently comprising four bedrooms, formal living room and relaxed second living space, with single garage and garden shed within the private north-west facing rear garden. In close proximity to Kew High School, Stradbroke Park, Balwyn North Primary, St Bede's School, High Street trams, Burke Road and Doncaster Road, buses and the Eastern Freeway, the possibilities for this substantial family-friendly property know no bounds.