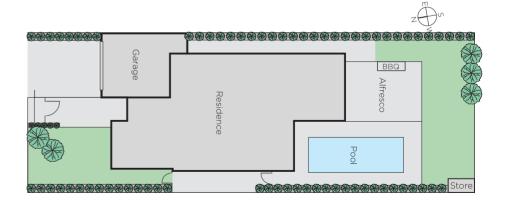

## Architect Designed Home, Ready to Build

Only 400 metres from the beach, this allotment of 753sqm approx. comes complete with architectural plans for an executive family residence, meticulously prepared by renowned Bayside builder, McKimm. This is a rare find, a fasttracked opportunity complete with Bayside council approval, the build is ready to commence, subject to a building permit. The distinctive design is a contemporary interpretation of classic mid-century modern architecture & comprises four/five ensuite bedrooms, three living zones and luxury pool. On completion, move in & enjoy a brand new luxury home in a world-class location.