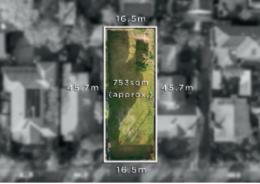

## Architect Designed Home, Ready to Build

Only 400 metres from the beach, this allotment of 753sqm approx. comes complete with architectural plans for an executive family residence, meticulously prepared by renowned Bayside builder, McKimm. This is a rare find, a fasttracked opportunity complete with Bayside council approval, the build is ready to commence, subject to a building permit. The distinctive design is a contemporary interpretation of classic mid-century modern architecture & comprises four/five ensuite bedrooms, three living zones and luxury pool. On completion, move in & enjoy a brand new luxury home in a world-class location.