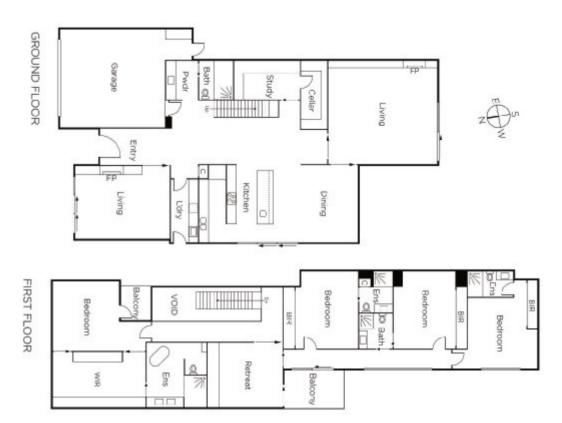

## Architect Designed Home, Ready to Build

Only 400 metres from the beach, this allotment of 753sqm approx. comes complete with architectural plans for an executive family residence, meticulously prepared by renowned Bayside builder, McKimm. This is a rare find, a fasttracked opportunity complete with Bayside council approval, the build is ready to commence, subject to a building permit. The distinctive design is a contemporary interpretation of classic mid-century modern architecture & comprises four/five ensuite bedrooms, three living zones and luxury pool. On completion, move in & enjoy a brand new luxury home in a world-class location.