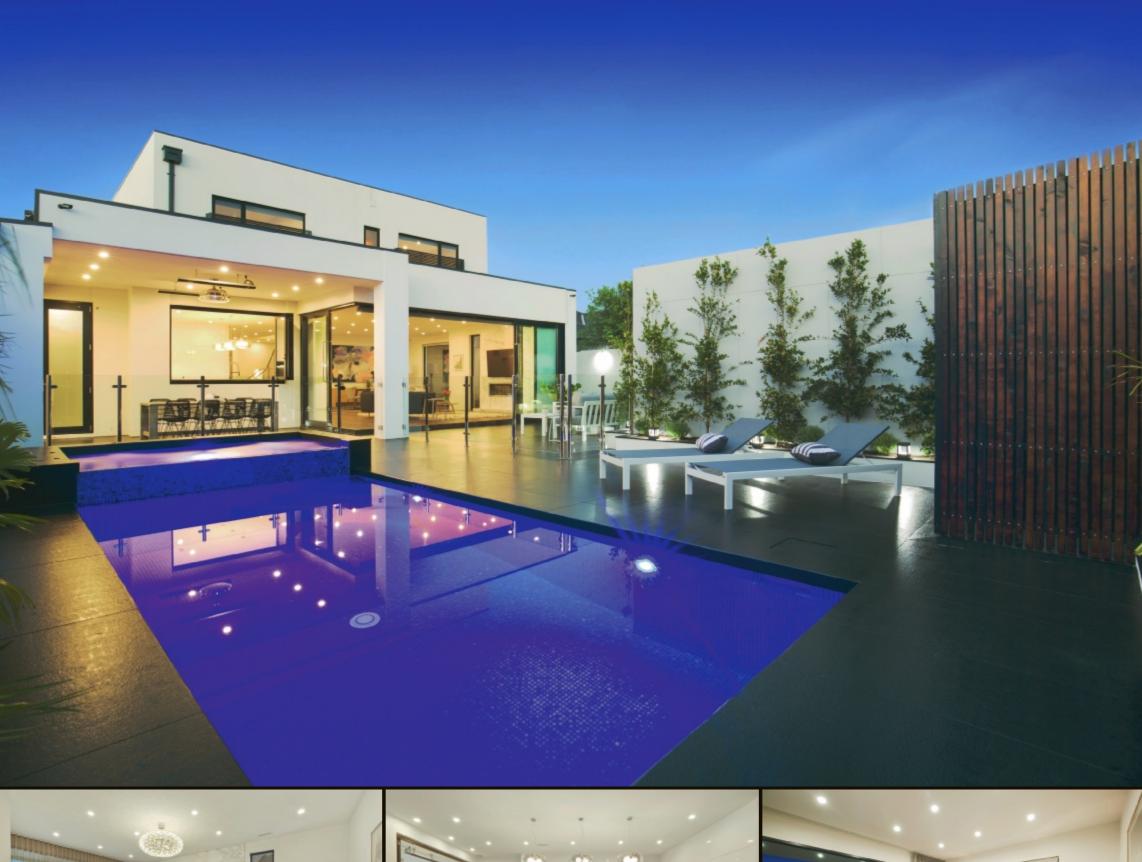

Office

Bentleigh 9563 9933

A seamless collaboration of grand interiors, European architectural design & mature landscaped grounds, this 5BR, 5.5BTH home has been built to beyond prestige standards with a full complement of Miele appl & Calacatta marble benchtops, Blum lift up & soft close cabinetry & engineered timber flr's. Starring a 1200mm gas fireplace for both formal & family living areas, the home feat a 1st flr lounge, designer bathrooms, an executive master-suite (w. dressing room &balcony), a wide al fresco area with BBQ/Marble kitchen, a fully automated pool/

spa, GDH, refr-cool, intercom, alarm & a DLUG. Close to Centre Rd shops/station,

www.6.gwendolineavenuebentleigh.com

schools & parks