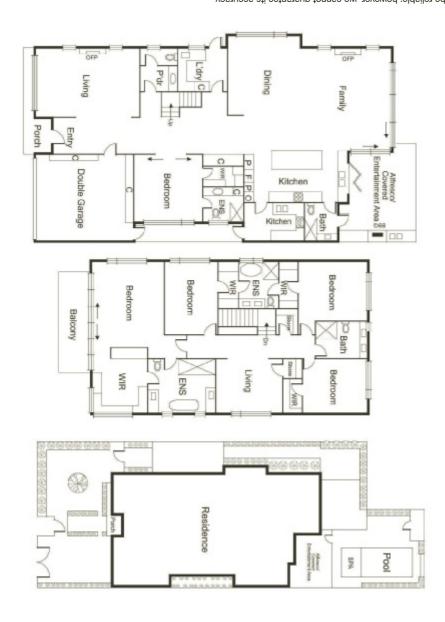

Office

Bentleigh 9563 9933

A seamless collaboration of grand interiors, European architectural design & mature landscaped grounds, this 5BR, 5.5BTH home has been built to beyond prestige standards with a full complement of Miele appl & Calacatta marble benchtops, Blum lift up & soft close cabinetry & engineered timber flr's. Starring a 1200mm gas fireplace for both formal & family living areas, the home feat a 1st flr lounge, designer bathrooms, an executive master-suite (w. dressing room &balcony), a wide al fresco area with BBQ/Marble kitchen, a fully automated pool/

spa, GDH, refr-cool, intercom, alarm & a DLUG. Close to Centre Rd shops/station,

www.6.gwendolineavenuebentleigh.com

schools & parks