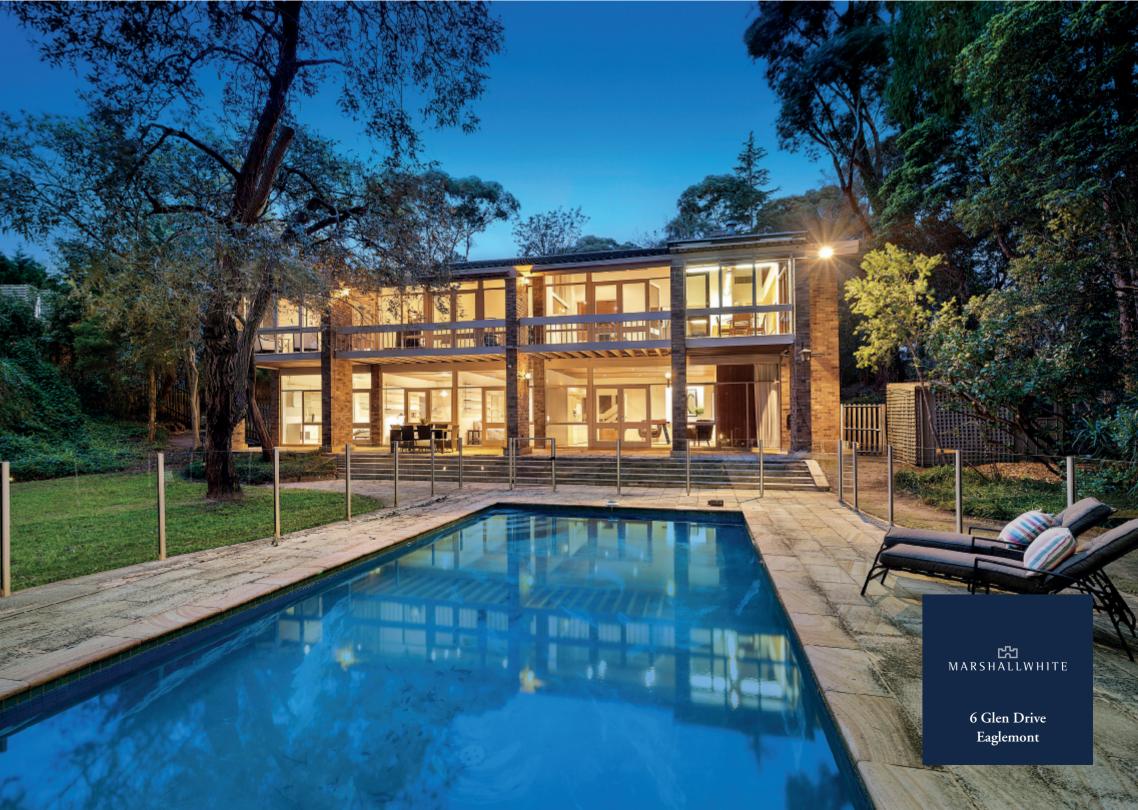

## Over Half an Acre of Prime Eaglemont Land

Gracing a magnificent land holding of 2,100sqm approx. in a tranquil, garden setting, this spacious, two-storey 5 bedroom contemporary brick residence is highlighted by exceptional zoned family living and entertaining spaces; with a flexible layout and scope for further enhancement if desired. Enviably located in a quiet and peaceful enclave, in one of Eaglemont's finest streets, surrounded by quality real estate.

The refurbished interior features large windows with an abundance of natural light, garden vistas, outlook to pool with expansive outdoor entertaining area. The ground level comprises kitchen, adjoining laundry and pool bathroom, study, rumpus room/retreat, three bedrooms and two further bathrooms with separate WC. A sky lit staircase leads to the upper level featuring vaulted ceilings, a huge formal living and dining room, timber/Euro appointed kitchen, informal living and dining, two further bedrooms, main with WIRs and ensuite; plus a powder room and front and rear verandahs. Other features include intercom, new carpets, drive-in and drive-out circular driveway to 4-car garage with rear cul-de-sac access.