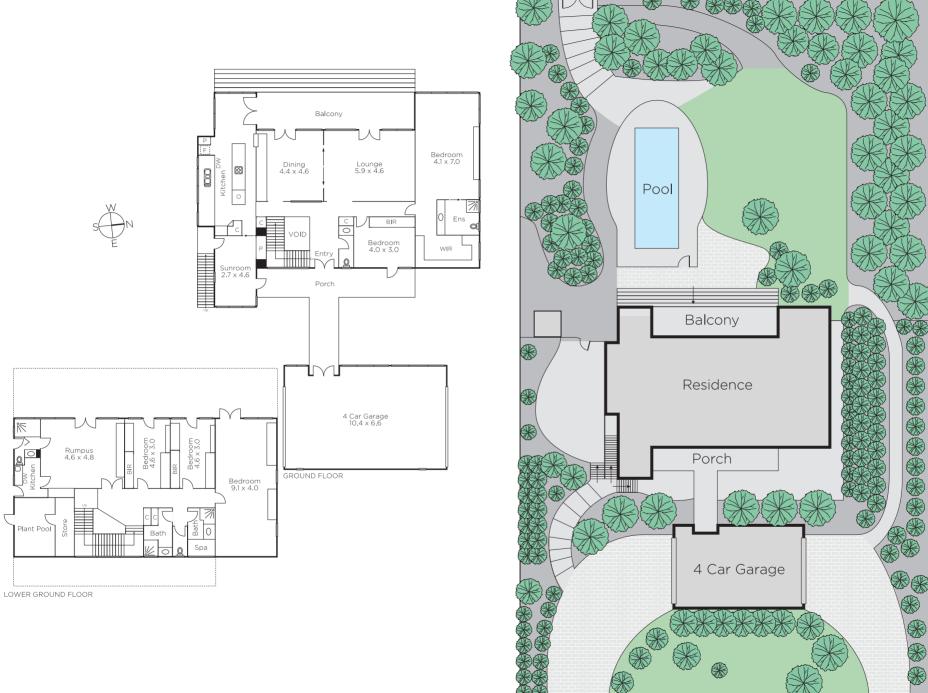

## Over Half an Acre of Prime Eaglemont Land

Gracing a magnificent land holding of 2,100sqm approx. in a tranquil, garden setting, this spacious, two-storey 5 bedroom contemporary brick residence is highlighted by exceptional zoned family living and entertaining spaces; with a flexible layout and scope for further enhancement if desired. Enviably located in a quiet and peaceful enclave, in one of Eaglemont's finest streets, surrounded by quality real estate.

The refurbished interior features large windows with an abundance of natural light, garden vistas, outlook to pool with expansive outdoor entertaining area. The ground level comprises kitchen, adjoining laundry and pool bathroom, study, rumpus room/retreat, three bedrooms and two further bathrooms with separate WC. A sky lit staircase leads to the upper level featuring vaulted ceilings, a huge formal living and dining room, timber/Euro appointed kitchen, informal living and dining, two further bedrooms, main with WIRs and ensuite; plus a powder room and front and rear verandahs. Other features include intercom, new carpets, drive-in and drive-out circular driveway to 4-car garage with rear cul-de-sac access.