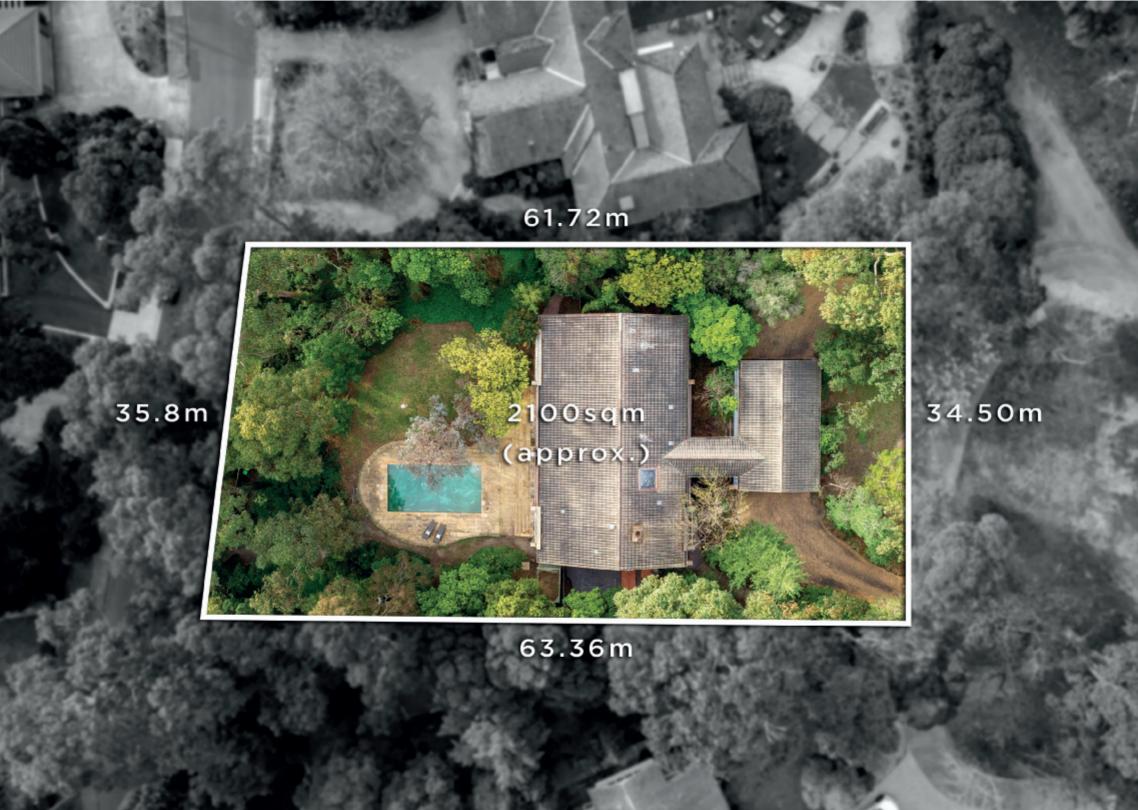

## Over Half an Acre of Prime Eaglemont Land

Gracing a magnificent land holding of 2,100sqm approx. in a tranquil, garden setting, this spacious, two-storey 5 bedroom contemporary brick residence is highlighted by exceptional zoned family living and entertaining spaces; with a flexible layout and scope for further enhancement if desired. Enviably located in a quiet and peaceful enclave, in one of Eaglemont's finest streets, surrounded by quality real estate.