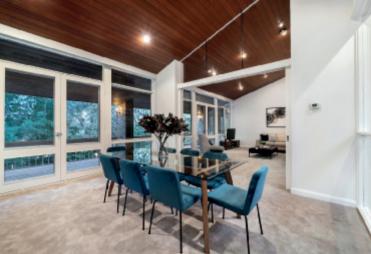

The refurbished interior features large windows with an abundance of natural light, garden vistas, outlook to pool with expansive outdoor entertaining area. The ground level comprises kitchen, adjoining laundry and pool bathroom, study, rumpus room/retreat, three bedrooms and two further bathrooms with separate WC. A sky lit staircase leads to the upper level featuring vaulted ceilings, a huge formal living and dining room, timber/Euro appointed kitchen, informal living and dining, two further bedrooms, main with WIRs and ensuite; plus a powder room and front and rear verandahs. Other features include intercom, new carpets, drive-in and drive-out circular driveway to 4-car garage with rear cul-de-sac access.