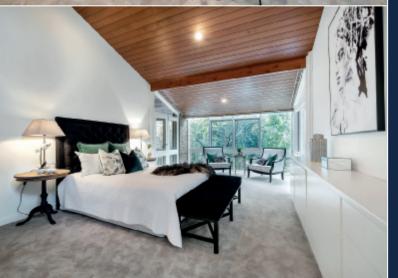

The refurbished interior features large windows with an abundance of natural light, garden vistas, outlook to pool with expansive outdoor entertaining area. The ground level comprises kitchen, adjoining laundry and pool bathroom, study, rumpus room/retreat, three bedrooms and two further bathrooms with separate WC. A sky lit staircase leads to the upper level featuring vaulted ceilings, a huge formal living and dining room, timber/Euro appointed kitchen, informal living and dining, two further bedrooms, main with WIRs and ensuite; plus a powder room and front and rear verandahs. Other features include intercom, new carpets, drive-in and drive-out circular driveway to 4-car garage with rear cul-de-sac access.