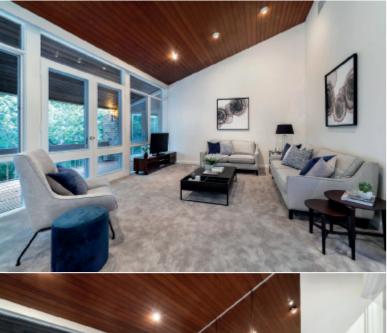

The refurbished interior features large windows with an abundance of natural light, garden vistas, outlook to pool with expansive outdoor entertaining area. The ground level comprises kitchen, adjoining laundry and pool bathroom, study, rumpus room/retreat, three bedrooms and two further bathrooms with separate WC. A sky lit staircase leads to the upper level featuring vaulted ceilings, a huge formal living and dining room, timber/Euro appointed kitchen, informal living and dining, two further bedrooms, main with WIRs and ensuite; plus a powder room and front and rear verandahs. Other features include intercom, new carpets, drive-in and drive-out circular driveway to 4-car garage with rear cul-de-sac access.