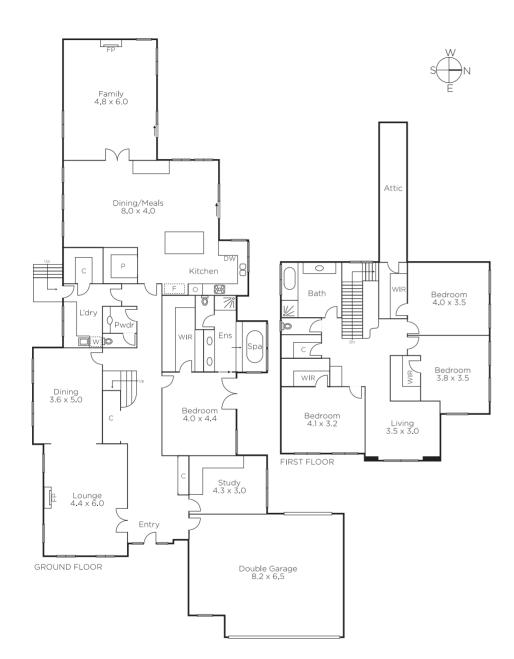

Perfect for entertaining, the welcoming marble reception hall introduces a generous formal sitting and dining room with a gas fireplace and a refined study. Bathed in natural light, the gourmet kitchen with a striking red splash-back and stone benches, generous living and dining room and a fabulous family/ recreation room with open fireplace open to the private north facing landscaped garden with self-cleaning solar heated pool. Enjoying a tranquil downstairs position, the main bedroom with lavish en-suite and walk in robe opens to the picturesque north garden. The sensational children's zone upstairs comprises three double bedrooms with walk in robes, a retreat and bright bathroom.

Superbly appointed with plantation shutters, alarm, ducted vacuum, powder-room, laundry, roof storage, irrigation and internally accessed double garage.

6frognallplace-canterbury.com

4 🚍 2 🗂 2 🚍

Auction Saturday 28th October at 11.30am Duane Wolowiec 0418 567 581 Stuart Evans 0402 067 710