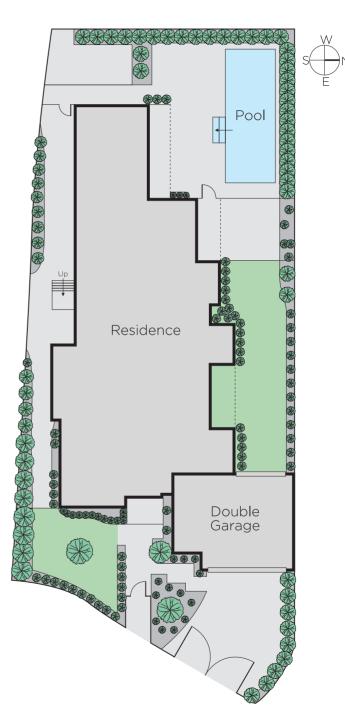

Perfect for entertaining, the welcoming marble reception hall introduces a generous formal sitting and dining room with a gas fireplace and a refined study. Bathed in natural light, the gourmet kitchen with a striking red splash-back and stone benches, generous living and dining room and a fabulous family/ recreation room with open fireplace open to the private north facing landscaped garden with self-cleaning solar heated pool. Enjoying a tranquil downstairs position, the main bedroom with lavish en-suite and walk in robe opens to the picturesque north garden. The sensational children's zone upstairs comprises three double bedrooms with walk in robes, a retreat and bright bathroom.