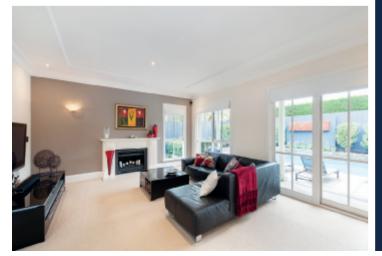

Perfect for entertaining, the welcoming marble reception hall introduces a generous formal sitting and dining room with a gas fireplace and a refined study. Bathed in natural light, the gourmet kitchen with a striking red splash-back and stone benches, generous living and dining room and a fabulous family/ recreation room with open fireplace open to the private north facing landscaped garden with self-cleaning solar heated pool. Enjoying a tranquil downstairs position, the main bedroom with lavish en-suite and walk in robe opens to the picturesque north garden. The sensational children's zone upstairs comprises three double bedrooms with walk in robes, a retreat and bright bathroom.