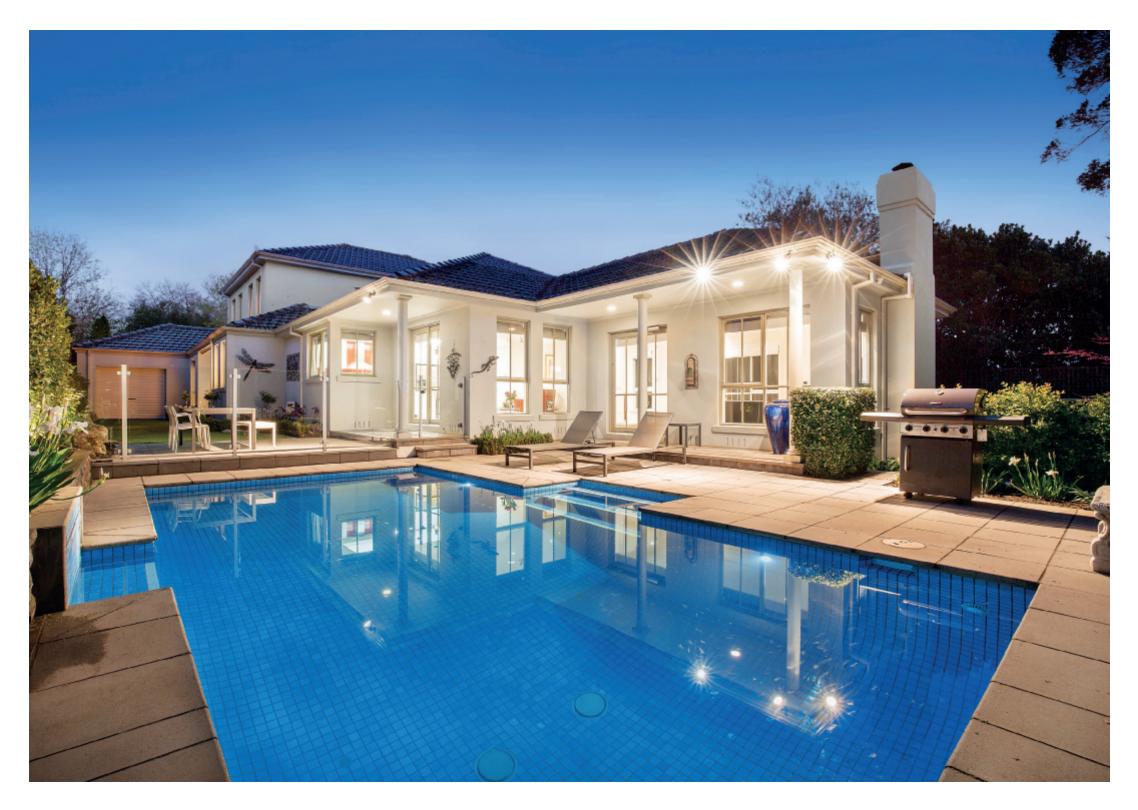

Perfect for entertaining, the welcoming marble reception hall introduces a generous formal sitting and dining room with a gas fireplace and a refined study. Bathed in natural light, the gourmet kitchen with a striking red splash-back and stone benches, generous living and dining room and a fabulous family/ recreation room with open fireplace open to the private north facing landscaped garden with self-cleaning solar heated pool. Enjoying a tranquil downstairs position, the main bedroom with lavish en-suite and walk in robe opens to the picturesque north garden. The sensational children's zone upstairs comprises three double bedrooms with walk in robes, a retreat and bright bathroom.