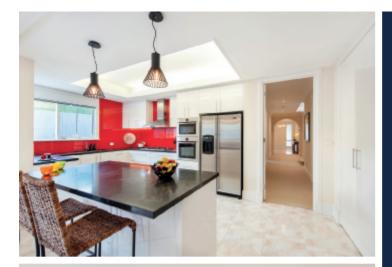

Perfect for entertaining, the welcoming marble reception hall introduces a generous formal sitting and dining room with a gas fireplace and a refined study. Bathed in natural light, the gourmet kitchen with a striking red splash-back and stone benches, generous living and dining room and a fabulous family/ recreation room with open fireplace open to the private north facing landscaped garden with self-cleaning solar heated pool. Enjoying a tranquil downstairs position, the main bedroom with lavish en-suite and walk in robe opens to the picturesque north garden. The sensational children's zone upstairs comprises three double bedrooms with walk in robes, a retreat and bright bathroom.