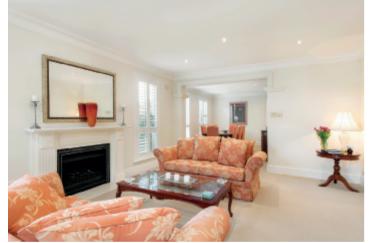

Perfect for entertaining, the welcoming marble reception hall introduces a generous formal sitting and dining room with a gas fireplace and a refined study. Bathed in natural light, the gourmet kitchen with a striking red splash-back and stone benches, generous living and dining room and a fabulous family/ recreation room with open fireplace open to the private north facing landscaped garden with self-cleaning solar heated pool. Enjoying a tranquil downstairs position, the main bedroom with lavish en-suite and walk in robe opens to the picturesque north garden. The sensational children's zone upstairs comprises three double bedrooms with walk in robes, a retreat and bright bathroom.