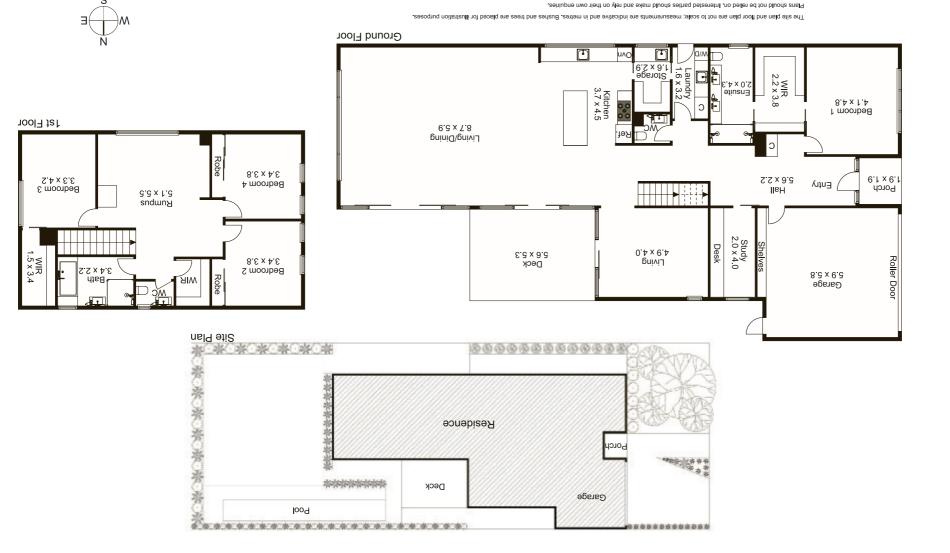

## Showpiece Home, Perfect Location!

Representing a once-in-a-lifetime opportunity to own a Glenvill Homes show-home in a blue-chip Bayside location, this 42.5sq 4 bed & study, 2.5 bath home displays a unique level of quality - with a clever design, customised fit-out & the best of everything! Scaled up with media, family, 1st-flr & a Vergola-shaded al fresco living areas around a northerly pool, this showpiece home features a spectacular grnd-flr master domain, a Miele kitchen with butler's pantry, deluxe fully-tiled bathrooms & all the very best extras (climate control, vac, alarm, double garage, even a BBQ kitchen) ...a walk to schools & a minute to Hampton St!