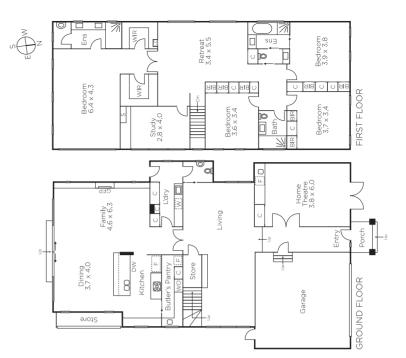

## Family Luxury with a Contemporary Edge

The spectacular gardens that surround this sensational contemporary family residence provide a breathtaking backdrop to its luxurious, superbly proportioned interior dimensions. A black marble foyer introduces a media room, formal room, state of the art kitchen and generous living/dining room opening to the private garden with pool. A main bedroom with 2 walk in robes & lavish ensuite is set apart from 3 additional bedrooms (robes), study, retreat and 2 bathrooms. Near Menzies Reserve, Tooronga station, it includes alarm, video intercom, ducted vacuum, powder-room, hydronic heating & double garage.