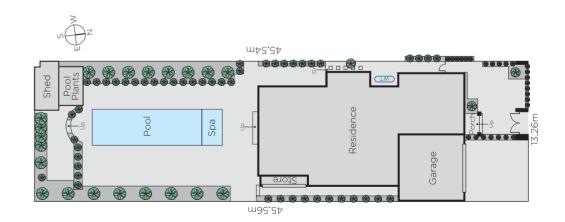

## Family Luxury with a Contemporary Edge

The spectacular gardens that surround this sensational contemporary family residence provide a breathtaking backdrop to its luxurious, superbly proportioned interior dimensions. A black marble foyer introduces a media room, formal room, state of the art kitchen and generous living/dining room opening to the private garden with pool. A main bedroom with 2 walk in robes & lavish ensuite is set apart from 3 additional bedrooms (robes), study, retreat and 2 bathrooms. Near Menzies Reserve, Tooronga station, it includes alarm, video intercom, ducted vacuum, powder-room, hydronic heating & double garage.