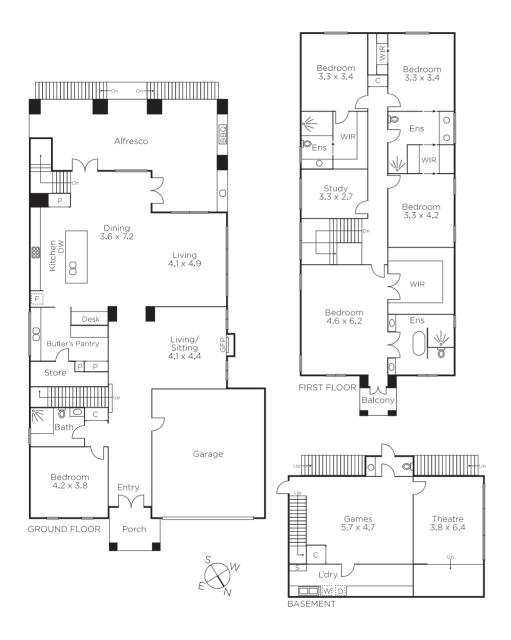

## Refined Luxury in the Riverside Estate

The magnificent proportions, stunning European elegance and lavish finishes that define this luxurious brand new residence display an uncompromised commitment to excellence. Enviably situated in the coveted Riverside Estate, it delivers the ultimate family lifestyle near schools, High St trams, the Yarra river, North Balwyn Village and freeway access. A entrance gallery featuring high ceilings and wide dark oak floors introduces a sitting room with gas fireplace, state of the art marble kitchen with butler's pantry and an exceptionally spacious living and dining room opening to an expansive covered al fresco terrace with BBQ kitchen overlooking the deep private landscaped garden with heated pool. A guest bedroom and chic bathroom are on the ground level while the family accommodation upstairs comprises an opulent main bedroom with walk in robe, balcony and deluxe en-suite, second double bedroom with stylish en-suite and walk in robe, two additional bedrooms with walk in robes and shared en-suite and a study. On the lower level, a media room, large rumpus room and powder-room open to the garden. Includes alarm, video intercom, heating/cooling, laundry, auto gates and internally accessed double garage.