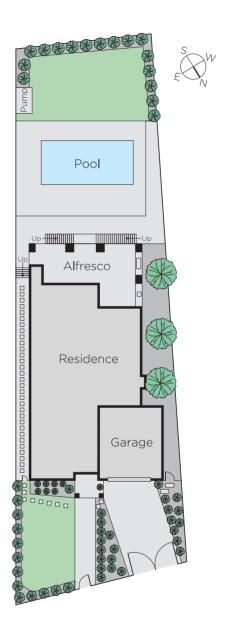

## Refined Luxury in the Riverside Estate

The magnificent proportions, stunning European elegance and lavish finishes that define this luxurious brand new residence display an uncompromised commitment to excellence. Enviably situated in the coveted Riverside Estate, it delivers the ultimate family lifestyle near schools, High St trams, the Yarra river, North Balwyn Village and freeway access. A entrance gallery featuring high ceilings and wide dark oak floors introduces a sitting room with gas fireplace, state of the art marble kitchen with butler's pantry and an exceptionally spacious living and dining room opening to an expansive covered al fresco terrace with BBQ kitchen overlooking the deep private landscaped garden with heated pool. A guest bedroom and chic bathroom are on the ground level while the family accommodation upstairs comprises an opulent main bedroom with walk in robe, balcony and deluxe en-suite, second double bedroom with stylish en-suite and walk in robe, two additional bedrooms with walk in robes and shared en-suite and a study. On the lower level, a media room, large rumpus room and powder-room open to the garden. Includes alarm, video intercom, heating/cooling, laundry, auto gates and internally accessed double garage.