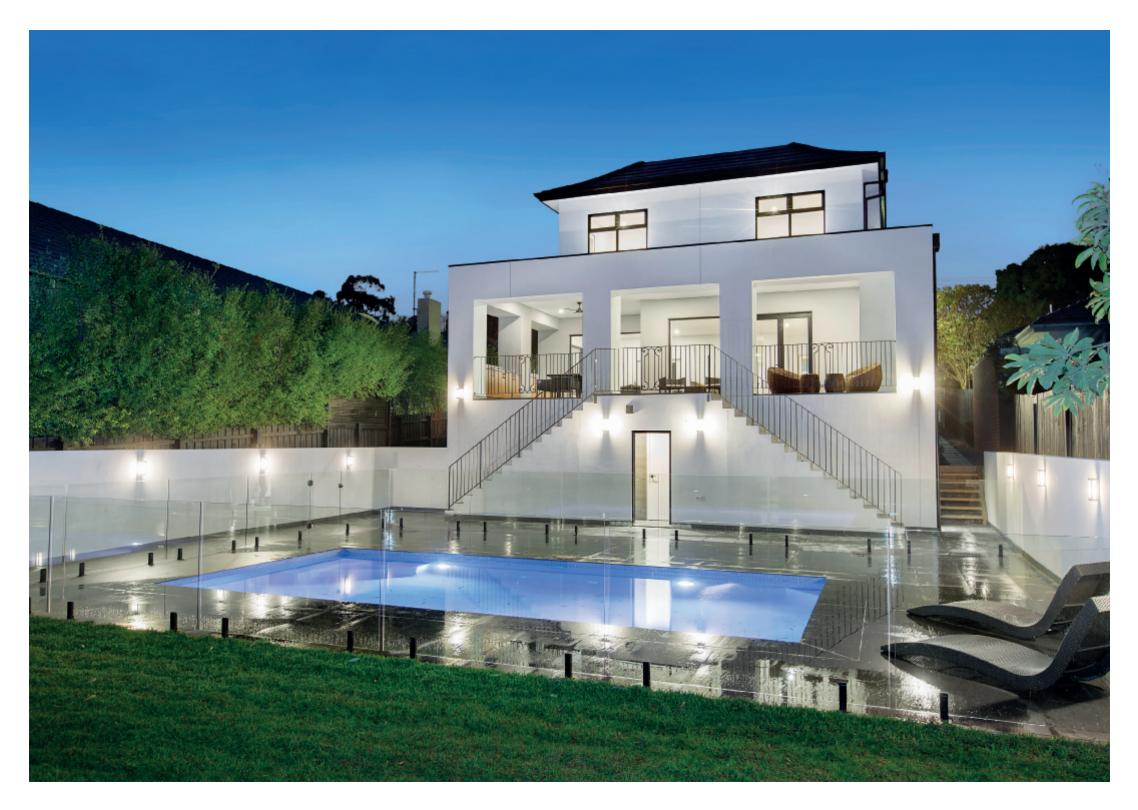

## Refined Luxury in the Riverside Estate

The magnificent proportions, stunning European elegance and lavish finishes that define this luxurious brand new residence display an uncompromised commitment to excellence. Enviably situated in the coveted Riverside Estate, it delivers the ultimate family lifestyle near schools, High St trams, the Yarra river, North Balwyn Village and freeway access. A entrance gallery featuring high ceilings and wide dark oak floors introduces a sitting room with gas fireplace, state of the art marble kitchen with butler's pantry and an exceptionally spacious living and dining room opening to an expansive covered al fresco terrace with BBQ kitchen overlooking the deep private landscaped garden with heated pool. A guest bedroom and chic bathroom are on the ground level while the family accommodation upstairs comprises an opulent main bedroom with walk in robe, balcony and deluxe en-suite, second double bedroom with stylish en-suite and walk in robe, two additional bedrooms with walk in robes and shared en-suite and a study. On the lower level, a media room, large rumpus room and powder-room open to the garden. Includes alarm, video intercom, heating/cooling, laundry, auto gates and internally accessed double garage.