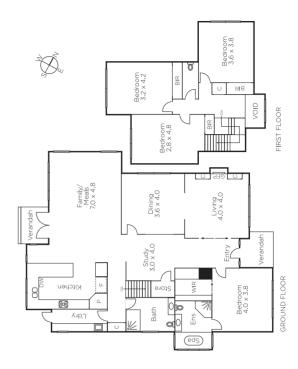

## Family Haven in Lifestyle Location

Peacefully positioned amongst a superb ornamental garden setting, this charming c1928 residence is perfectly presented for outstanding family living with easy accessibility to Ashburton's blue chip amenities. Comprising formal lounge, dining, master with WIR & ensuite, three sunlit bedrooms, modern kitchen, spacious family/meals opening to alfresco entertaining area and established grounds, attractive central bathroom, powder & laundry. Includes ducted heating, RC heat/AC, GFP & ample OSP. Close to parklands, excellent schools, village shopping, transport & freeway access. Land 572sqm approx.