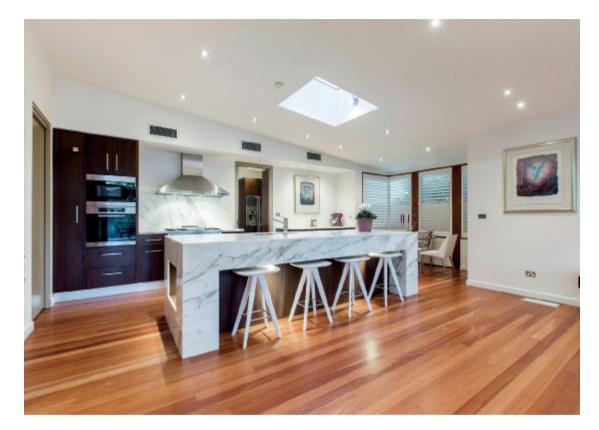

James Tostevin 0417 003 333 james.tostevin@marshallwhite.com.au

Jack Stean 0434 588 664 jack.stean@marshallwhite.com.au

801 Glenferrie Road, Hawthorn 3122

A residence of architectural significance inspired by the renowned Architect Frank Lloyd Wright's "Fallingwater" - regarded as one of the greatest architectural triumphs of the 20th Century. Highlighted by lush landscaped gardens, artisan built dry stone walls & full-height glass windows, the impressive entrance introduces an expansive floor plan spread over cantilevered gallery-like levels delivering leafy vistas & balcony views across the river. Space & light dominates this timeless multilevel family residence featuring a tiled foyer overlooking a water feature, sitting room, study, four zoned bedrooms, main with dressing room, ensuite & balcony, (4th currently used as a rumpus room/ theatre), two family bathrooms & a laundry. Complemented by a wonderful family precinct including a superb heated pool + generous living/ dining spaces with a state-of-the-art Carrara marble & Euro kitchen, butler's pantry & meals area - all flowing to an expansive balcony. 1,240sqm approx.