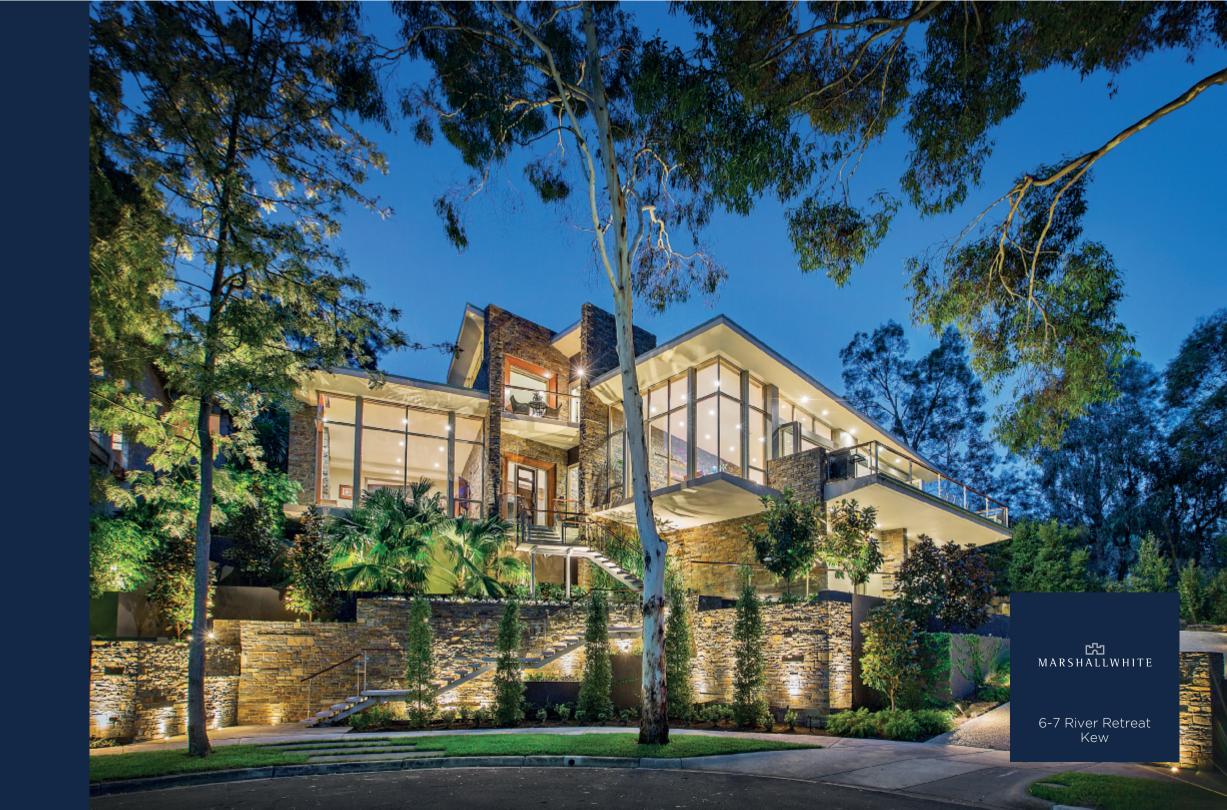

James Tostevin 0417 003 333 james.tostevin@marshallwhite.com.au

Jack Stean 0434 588 664 jack.stean@marshallwhite.com.au

801 Glenferrie Road, Hawthorn 3122

A residence of architectural significance inspired by the renowned Architect Frank Lloyd Wright's "Fallingwater" - regarded as one of the greatest architectural triumphs of the 20th Century. Highlighted by lush landscaped gardens, artisan built dry stone walls & full-height glass windows, the impressive entrance introduces an expansive floor plan spread over cantilevered gallery-like levels delivering leafy vistas & balcony views across the river. Space & light dominates this timeless multilevel family residence featuring a tiled foyer overlooking a water feature, sitting room, study, four zoned bedrooms, main with dressing room, ensuite & balcony, (4th currently used as a rumpus room/ theatre), two family bathrooms & a laundry. Complemented by a wonderful family precinct including a superb heated pool + generous living/ dining spaces with a state-of-the-art Carrara marble & Euro kitchen, butler's pantry & meals area - all flowing to an expansive balcony. 1,240sqm approx.

6-7riverretreat-kew.com

Expansive floor plan spread over cantilevered gallery-like levels delivering leafy vistas and balcony views across the river.