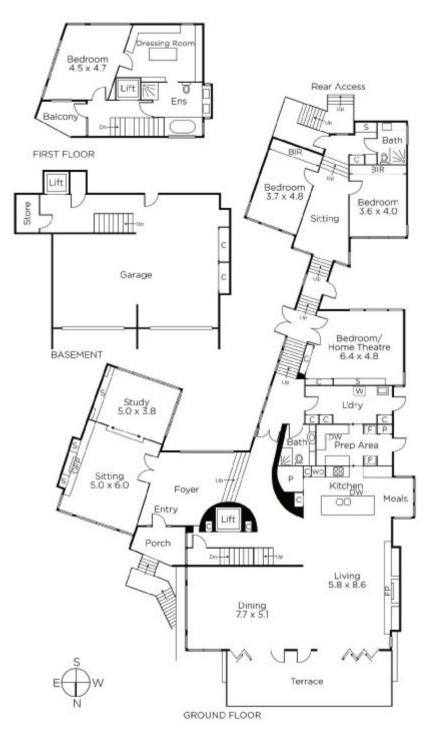

James Tostevin 0417 003 333 james.tostevin@marshallwhite.com.au

Jack Stean 0434 588 664 jack.stean@marshallwhite.com.au

801 Glenferrie Road, Hawthorn 3122

A residence of architectural significance inspired by the renowned Architect Frank Lloyd Wright's "Fallingwater" - regarded as one of the greatest architectural triumphs of the 20th Century. Highlighted by lush landscaped gardens, artisan built dry stone walls & full-height glass windows, the impressive entrance introduces an expansive floor plan spread over cantilevered gallery-like levels delivering leafy vistas & balcony views across the river. Space & light dominates this timeless multilevel family residence featuring a tiled foyer overlooking a water feature, sitting room, study, four zoned bedrooms, main with dressing room, ensuite & balcony, (4th currently used as a rumpus room/ theatre), two family bathrooms & a laundry. Complemented by a wonderful family precinct including a superb heated pool + generous living/ dining spaces with a state-of-the-art Carrara marble & Euro kitchen, butler's pantry & meals area - all flowing to an expansive balcony. 1,240sqm approx.