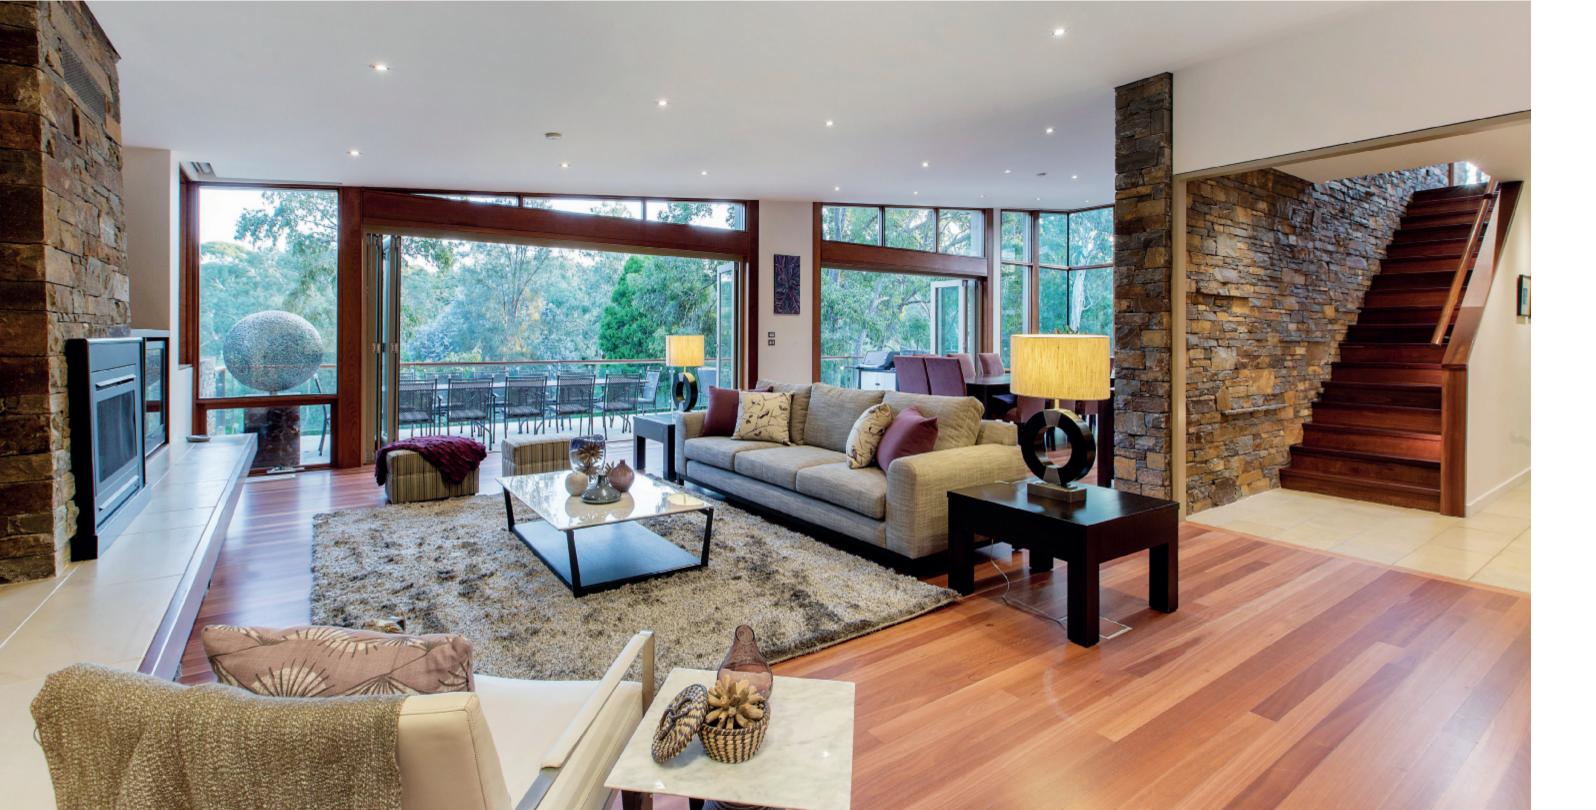

James Tostevin 0417 003 333 james.tostevin@marshallwhite.com.au

Jack Stean 0434 588 664 jack.stean@marshallwhite.com.au

801 Glenferrie Road, Hawthorn 3122

A residence of architectural significance inspired by the renowned Architect Frank Lloyd Wright's "Fallingwater" - regarded as one of the greatest architectural triumphs of the 20th Century. Highlighted by lush landscaped gardens, artisan built dry stone walls & full-height glass windows, the impressive entrance introduces an expansive floor plan spread over cantilevered gallery-like levels delivering leafy vistas & balcony views across the river. Space & light dominates this timeless multilevel family residence featuring a tiled foyer overlooking a water feature, sitting room, study, four zoned bedrooms, main with dressing room, ensuite & balcony, (4th currently used as a rumpus room/ theatre), two family bathrooms & a laundry. Complemented by a wonderful family precinct including a superb heated pool + generous living/ dining spaces with a state-of-the-art Carrara marble & Euro kitchen, butler's pantry & meals area - all flowing to an expansive balcony. 1,240sqm approx.