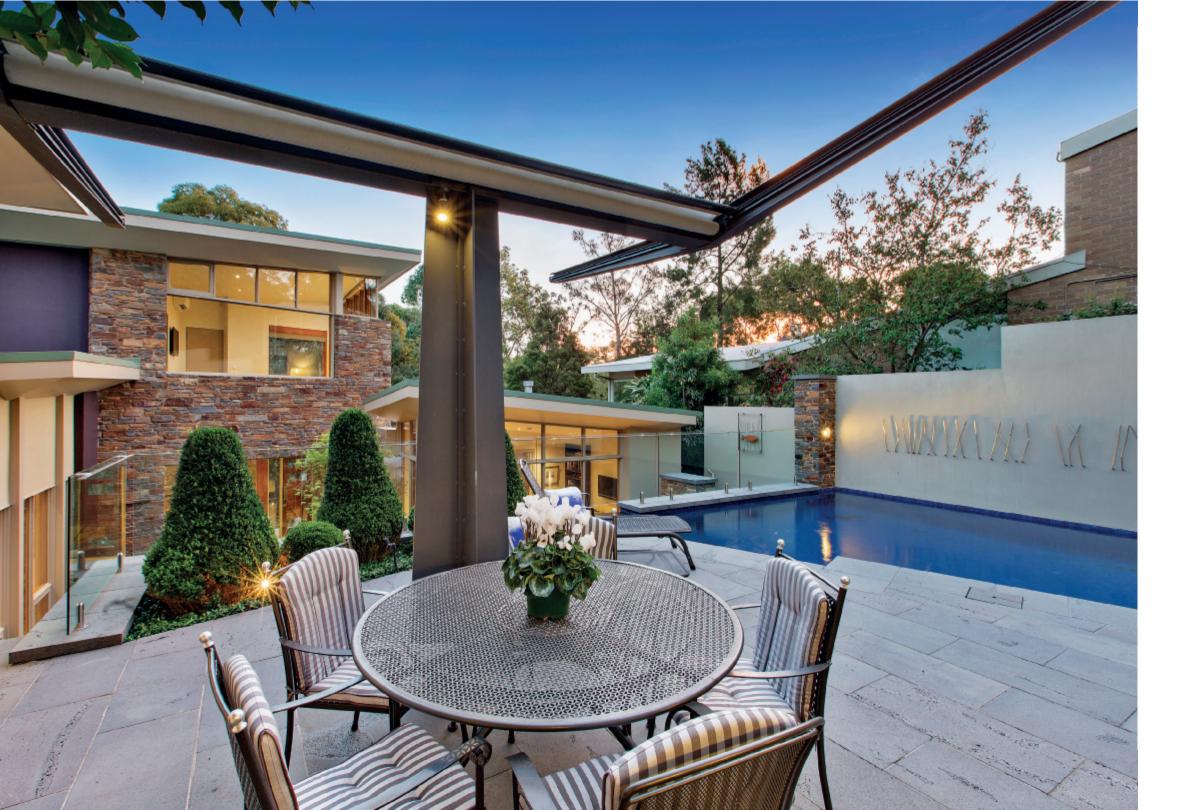

James Tostevin 0417 003 333 james.tostevin@marshallwhite.com.au

Jack Stean 0434 588 664 jack.stean@marshallwhite.com.au

801 Glenferrie Road, Hawthorn 3122

A residence of architectural significance inspired by the renowned Architect Frank Lloyd Wright's "Fallingwater" - regarded as one of the greatest architectural triumphs of the 20th Century. Highlighted by lush landscaped gardens, artisan built dry stone walls & full-height glass windows, the impressive entrance introduces an expansive floor plan spread over cantilevered gallery-like levels delivering leafy vistas & balcony views across the river. Space & light dominates this timeless multilevel family residence featuring a tiled foyer overlooking a water feature, sitting room, study, four zoned bedrooms, main with dressing room, ensuite & balcony, (4th currently used as a rumpus room/ theatre), two family bathrooms & a laundry. Complemented by a wonderful family precinct including a superb heated pool + generous living/ dining spaces with a state-of-the-art Carrara marble & Euro kitchen, butler's pantry & meals area - all flowing to an expansive balcony. 1,240sqm approx.

6-7riverretreat-kew.com

Expansive floor plan spread over cantilevered gallery-like levels delivering leafy vistas and balcony views across the river.