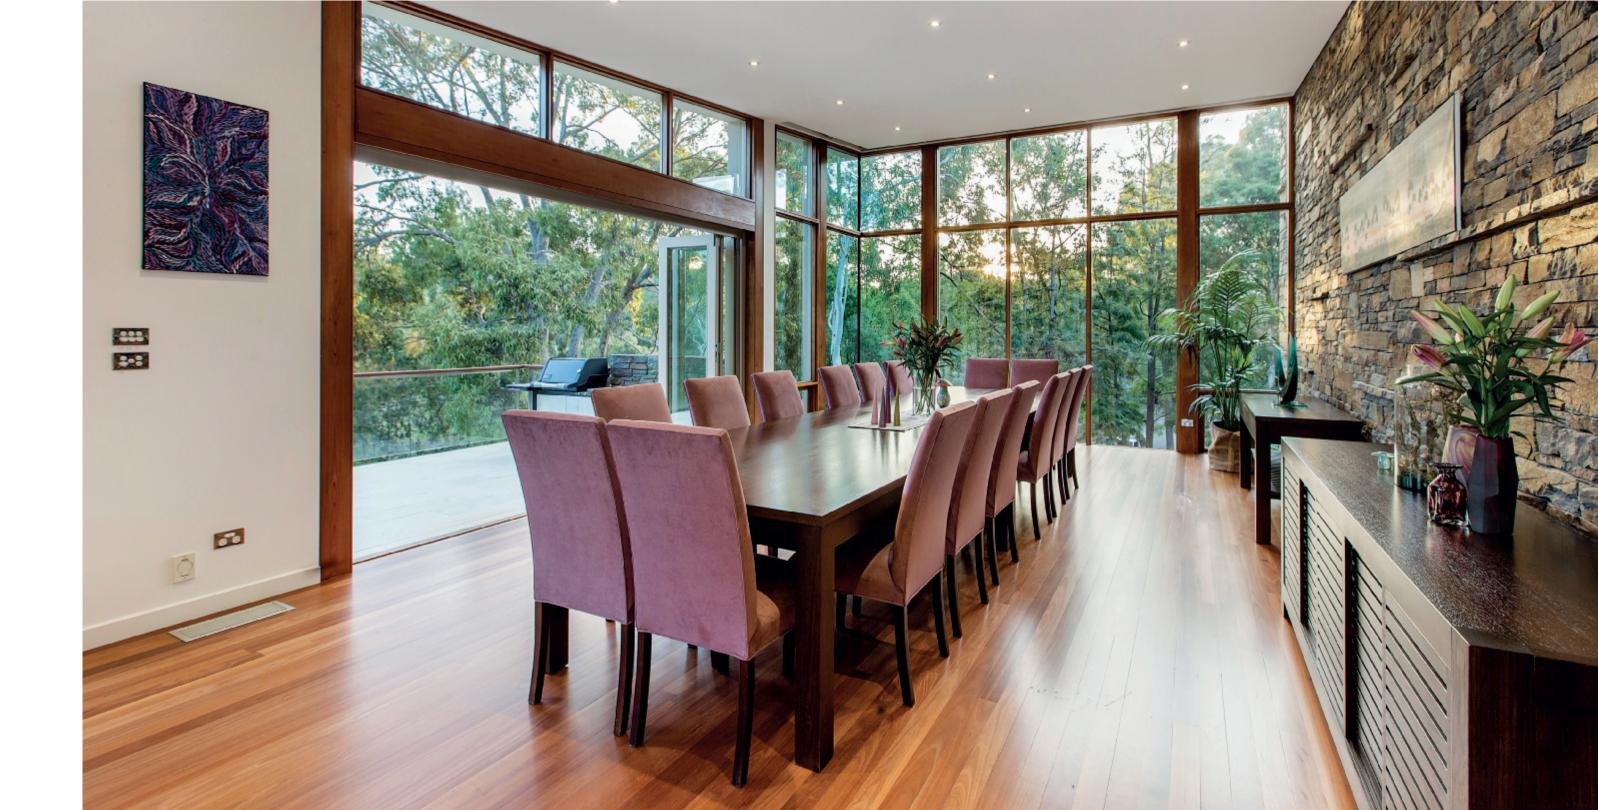

James Tostevin 0417 003 333 james.tostevin@marshallwhite.com.au

Jack Stean 0434 588 664 jack.stean@marshallwhite.com.au

801 Glenferrie Road, Hawthorn 3122

A residence of architectural significance inspired by the renowned Architect Frank Lloyd Wright's "Fallingwater" - regarded as one of the greatest architectural triumphs of the 20th Century. Highlighted by lush landscaped gardens, artisan built dry stone walls & full-height glass windows, the impressive entrance introduces an expansive floor plan spread over cantilevered gallery-like levels delivering leafy vistas & balcony views across the river. Space & light dominates this timeless multilevel family residence featuring a tiled foyer overlooking a water feature, sitting room, study, four zoned bedrooms, main with dressing room, ensuite & balcony, (4th currently used as a rumpus room/ theatre), two family bathrooms & a laundry. Complemented by a wonderful family precinct including a superb heated pool + generous living/ dining spaces with a state-of-the-art Carrara marble & Euro kitchen, butler's pantry & meals area - all flowing to an expansive balcony. 1,240sqm approx.